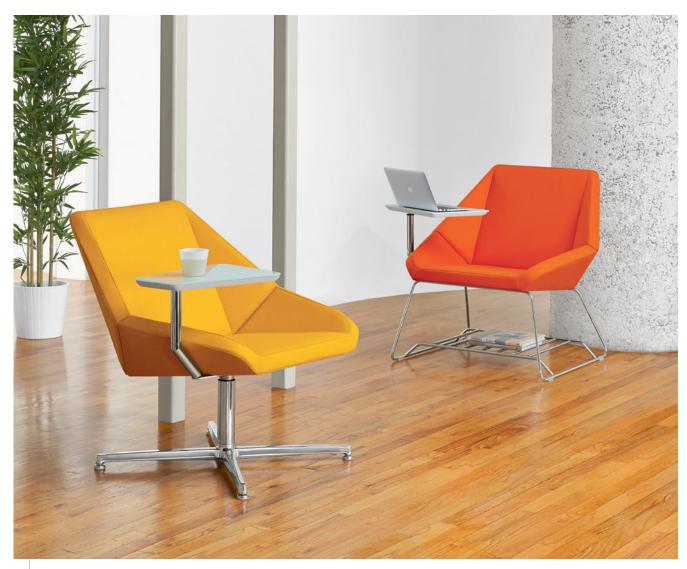

#2552-TAR-PG Mid-Back Lounge, Swivel Base, Back-Painted Glass Tablet and #2553-TAR-CO, Mid-Back Lounge, Sled Base with Book Rack, Corian Tablet

Multifunctional tablet available in veneer, laminate, Corian and back-painted glass.

## PRODUCT SPECIFICATIONS

Two back heights with swivel pedestal base or sled base options. Swivel base presented with auto-return feature and optional non-skid glides. Clear glides standard on sled base models. Standard and premium metal finishes available on all bases. Signature chrome accent detail featured between seat and back. Rotating tablet offered in Maple, White Oak or Walnut veneer as well as laminate, Corian<sup>®</sup> and back-painted glass selections. All standard and custom finishes available. Under seat book rack features 3" height clearance. Accompanying ottoman, benches and tables also offered.