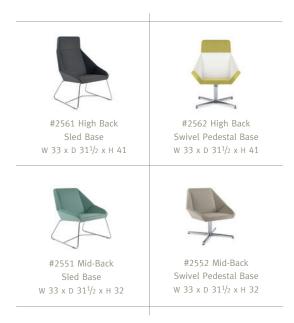

## PRODUCT SPECIFICATIONS

Two back heights with swivel pedestal base or sled base options. Swivel base presented with auto-return feature and optional non-skid glides. Clear glides standard on sled base models. Standard and premium metal finishes available on all bases. Signature chrome accent detail featured between seat and back. Rotating tablet offered in Maple, White Oak or Walnut veneer as well as laminate, Corian<sup>®</sup> and back-painted glass selections. All standard and custom finishes available. Under seat book rack features 3" height clearance. Accompanying ottoman, benches and tables also offered.