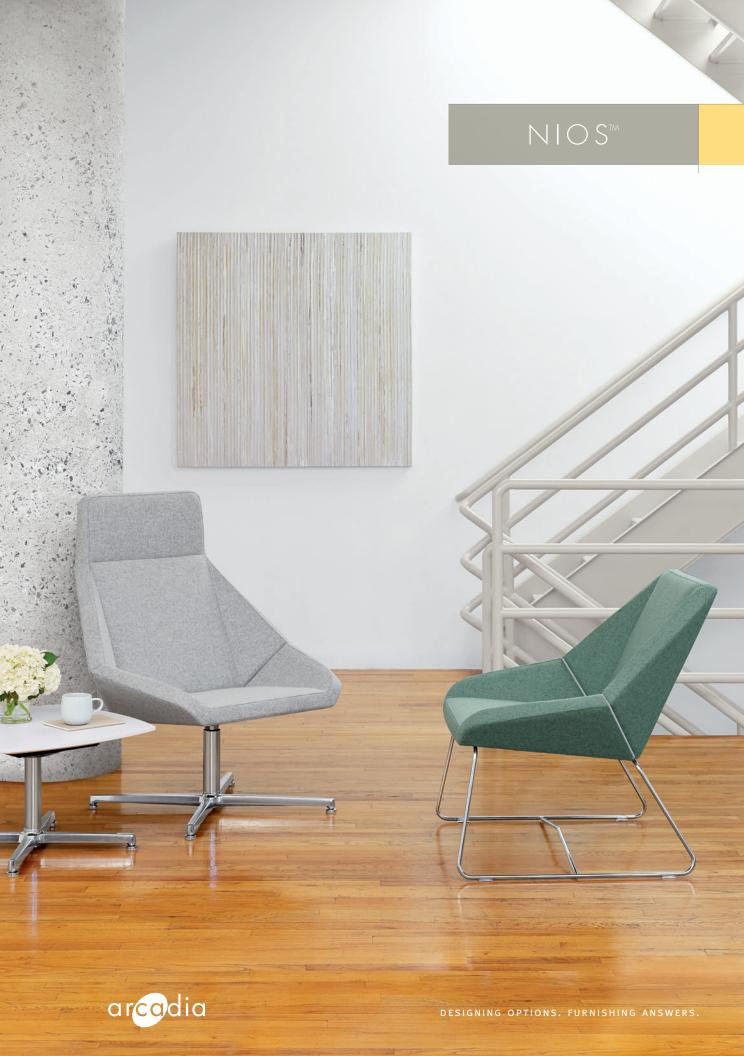

## $N \mid O S^{TM}$

Embracing the casual meeting concept, as well as the traditional notion of waiting or purely getting quality time alone, Nios is a captivating presence and a destination worth reaching. An artistic silhouette, together with a signature metal accent featured between the seat and back are but a few of its defining qualities, while book rack and rotating tablet accessory options add both functionality and versatility. A figure of beauty, Nios serves all purposes in comfort for today's ever-changing environments.

#2562 High Back Lounge, Swivel Base with #251-363615-V Nios Occasional Table

LOUNGE SEATING

#2561 High Back Lounge, Sled Base and #2570 Ottoman, Sled Base

On The Cover: #2562 High Back Lounge, Swivel Base and #2551 Mid-Back Lounge, Sled Base with #251-242415-CO Nios Table

## PRODUCT SPECIFICATIONS

Two back heights with swivel pedestal base or sled base options. Swivel base presented with auto-return feature and optional non-skid glides. Clear glides standard on sled base models. Standard and premium metal finishes available on all bases. Signature chrome accent detail featured between seat and back. Rotating tablet offered in Maple, White Oak or Walnut veneer as well as laminate, Corian<sup>®</sup> and back-painted glass selections. All standard and custom finishes available. Under seat book rack features 3" height clearance. Accompanying ottoman, benches and tables also offered.