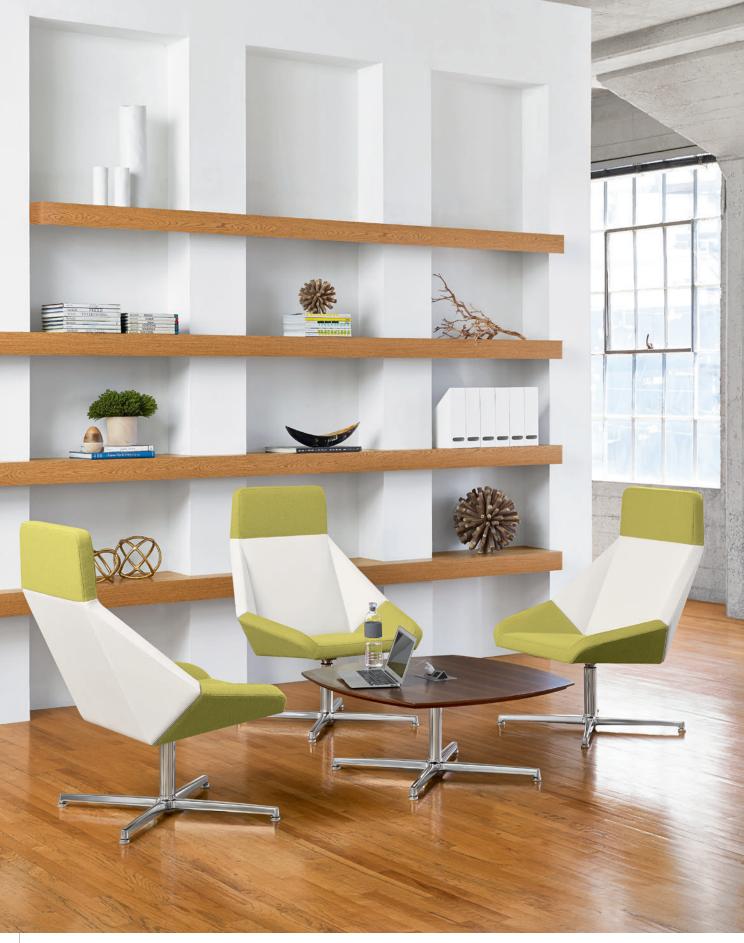

#2562 High Back Lounge, Swivel Base with #251-363615-V Nios Occasional Table

LOUNGE SEATING

#2561 High Back Lounge, Sled Base and #2570 Ottoman, Sled Base

On The Cover: #2562 High Back Lounge, Swivel Base and #2551 Mid-Back Lounge, Sled Base with #251-242415-CO Nios Table

## PRODUCT SPECIFICATIONS

Two back heights with swivel pedestal base or sled base options. Swivel base presented with auto-return feature and optional non-skid glides. Clear glides standard on sled base models. Standard and premium metal finishes available on all bases. Signature chrome accent detail featured between seat and back. Rotating tablet offered in Maple, White Oak or Walnut veneer as well as laminate, Corian<sup>®</sup> and back-painted glass selections. All standard and custom finishes available. Under seat book rack features 3" height clearance. Accompanying ottoman, benches and tables also offered.