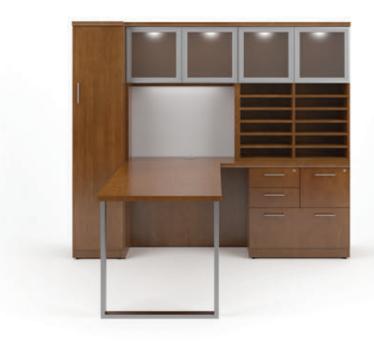

Bullet Runoff Desk with Square Leg Workstation Credenza with Box/Box/File 2 Section Open Organizer Overhead Console Full Wardrobe Tower and File Storage Half Tower Finish: Gunstock Walnut Pull: PL-113 Matte Nickel Edge: Cove