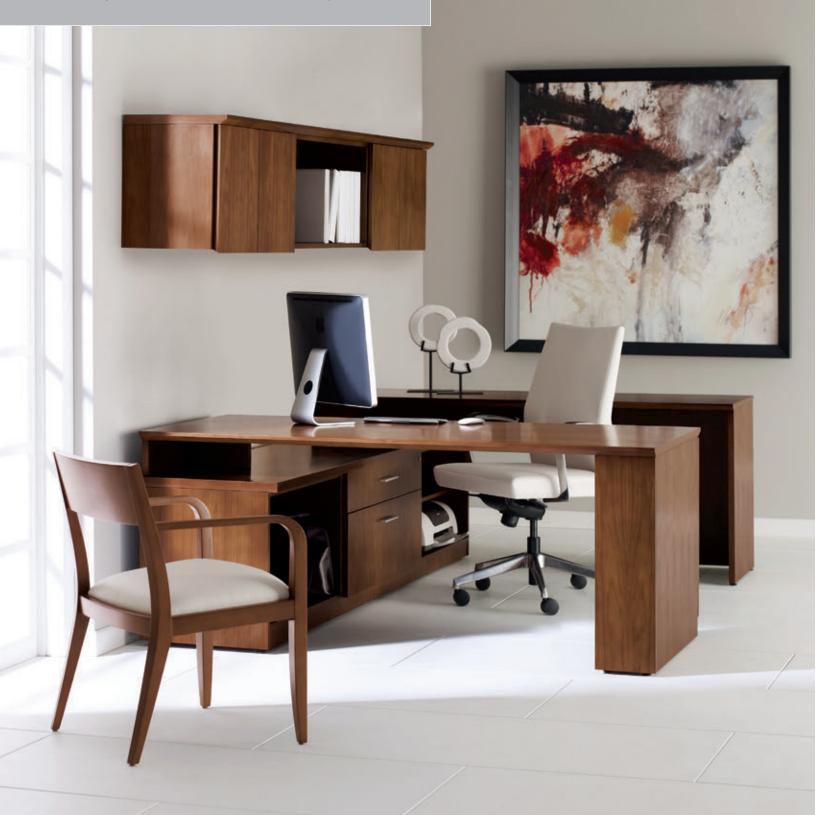

Finish: Clear Maple Pull: PL-106 Matte Nickel

Edge: Cove

Single Pedestal Desk with Overhang Return with File/File Pedestal 2 Panel Door Wall Mounted Cabinets 1 Open/Organizer Sorter Cabinet Storage/File Half Tower Finish: Caramel Cherry
Optional: White Laminate Chassis and Accents
Pull: PL-210 Anodized Aluminum
Edge: Cove