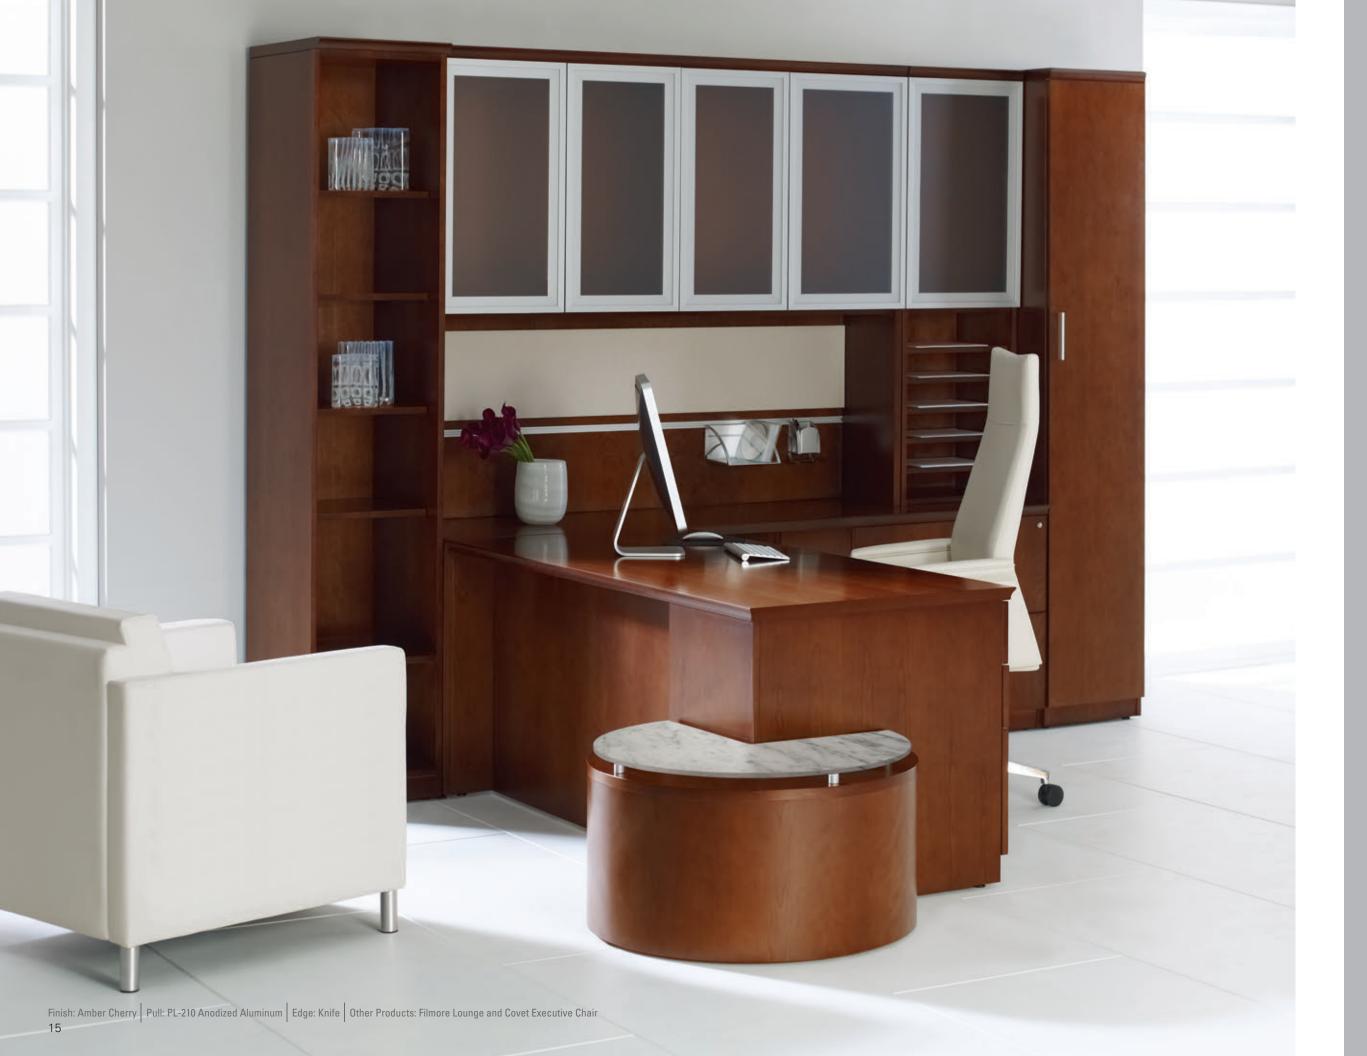

## Central Park

Work Wall stations inspire high
performance with clean, vertical
lines and abundant storage
options. Rich wood finishes pair
well with sophisticated stone tops
and modern SilverLuma doors.

Bullet Runoff Desk with Square Leg Workstation Credenza with Box/Box/File 2 Section Open Organizer Overhead Console Full Wardrobe Tower and File Storage Half Tower Finish: Gunstock Walnut Pull: PL-113 Matte Nickel Edge: Cove

Rectangle Runoff Desk with Metal Sleigh Base Multi-file Credenza Overhead Console with SilverLuma Doors Overhead Unit with Organizers Wardrobe Half Tower Finish: Caramel Cherry
Pull: PL-210 Anodized Aluminum
Edge: Cove