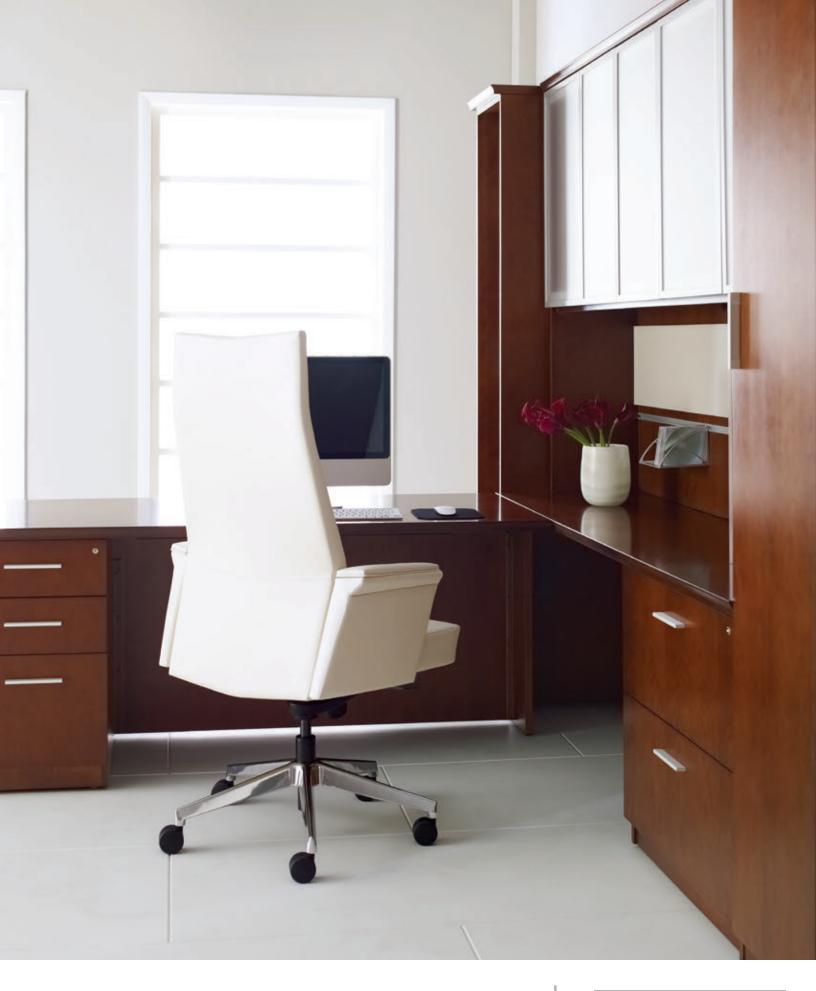

## Central Park

Simplicity has always defined

Central Park with its contemporary

design features, clean lines, and striking

finishes. Central Park's collection

offerings have been dramatically

expanded, transforming executive

private offices and teaming solutions

into optimal work environments.

Wedgee Table Desk with Optional Curved Veneer Modesty Kneespace Credenza File/File

2 Section Overhead with 1 White Laminate Sliding Door Ganging Half Tower Storage Wardrobe and Open Tower Finish: KoKo Cherry

Optional: White Laminate Tops and Accent Options

Pull: PL-210 Anodized Aluminum

Edge: Flat

Double Pedestal Desk with Full Recessed Modesty Overhead Console with 4 Wood Panel Doors and Fabric Tackboard Kneespace Credenza with File/File