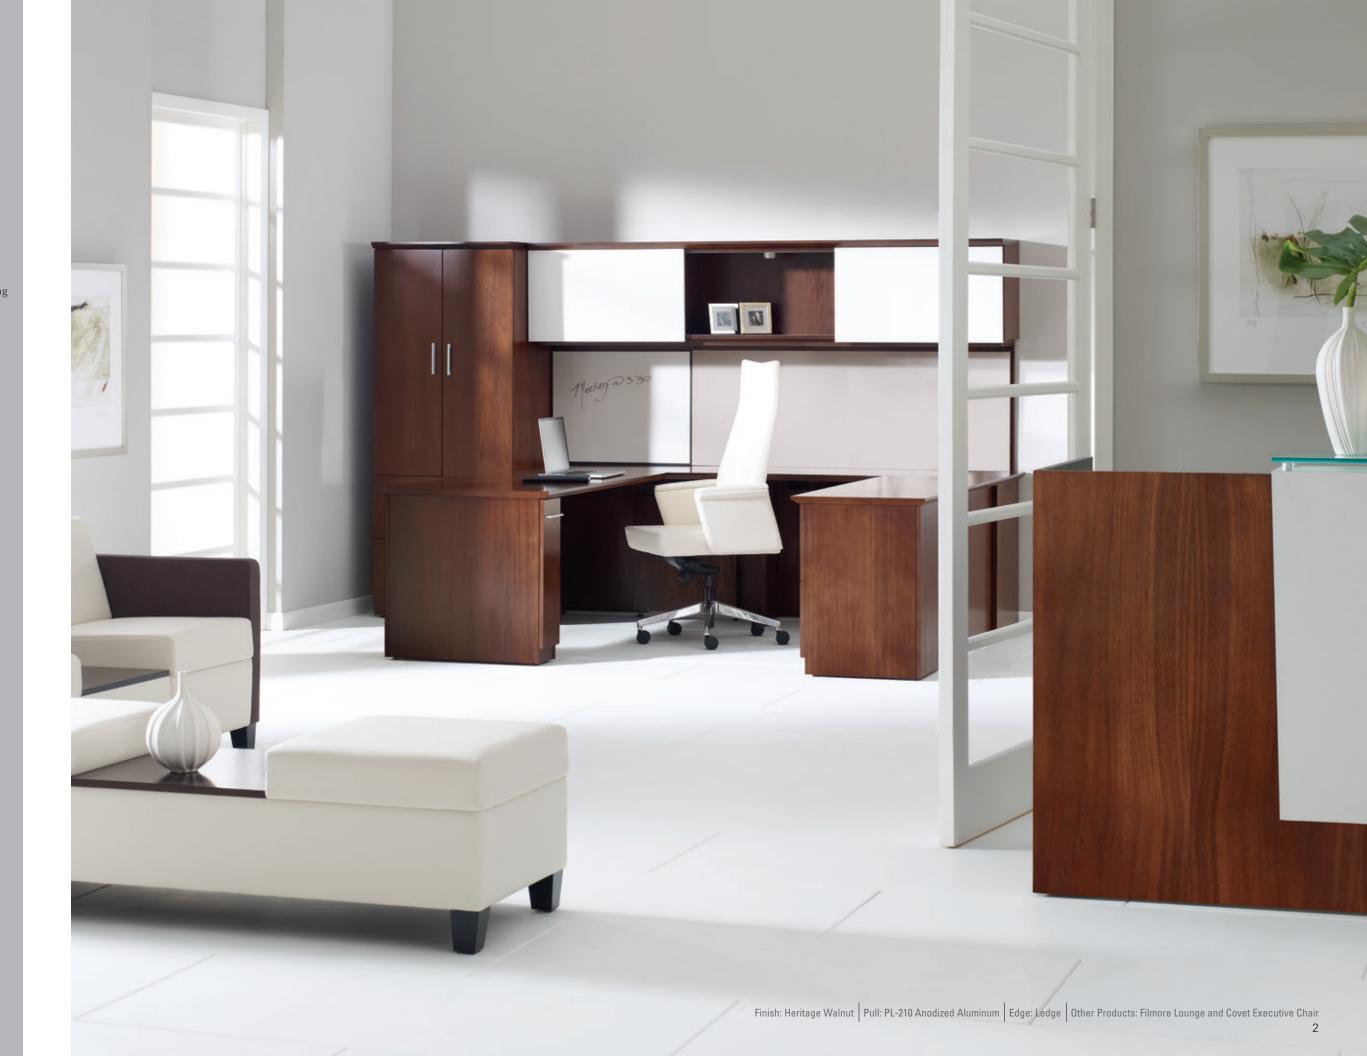

## Central Park

Simplicity has always defined

Central Park with its contemporary

design features, clean lines, and striking

finishes. Central Park's collection

offerings have been dramatically

expanded, transforming executive

private offices and teaming solutions

into optimal work environments.

Wedgee Table Desk with Optional Curved Veneer Modesty Kneespace Credenza File/File

2 Section Overhead with 1 White Laminate Sliding Door Ganging Half Tower Storage Wardrobe and Open Tower Finish: KoKo Cherry

Optional: White Laminate Tops and Accent Options

Pull: PL-210 Anodized Aluminum

Edge: Flat

Double Pedestal Desk with Full Recessed Modesty Overhead Console with 4 Wood Panel Doors and Fabric Tackboard Kneespace Credenza with File/File