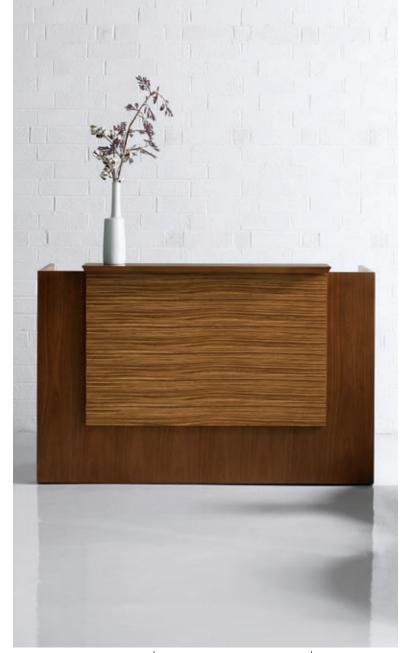

#### Tackboard Fabrics: Additional fabrics available at www.darran.com

Finish: Gunstock Walnut | Modesty: Zebrawood - Clear Finish | Edge: Knife

Reception station with exotic facade panel greets visitors with boldness and style. Undersurface wire management and full extension drawers provide maximum organization to the day-to-day work experience. Configurations include "U", "L" or open plan reception layouts.