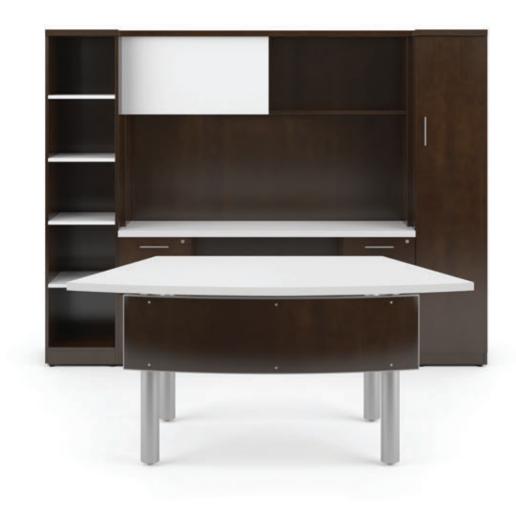

## Central Park

Work Wall stations inspire high
performance with clean, vertical
lines and abundant storage
options. Rich wood finishes pair
well with sophisticated stone tops
and modern SilverLuma doors.

Bullet Runoff Desk with Square Leg Workstation Credenza with Box/Box/File 2 Section Open Organizer Overhead Console Full Wardrobe Tower and File Storage Half Tower Finish: Gunstock Walnut Pull: PL-113 Matte Nickel Edge: Cove