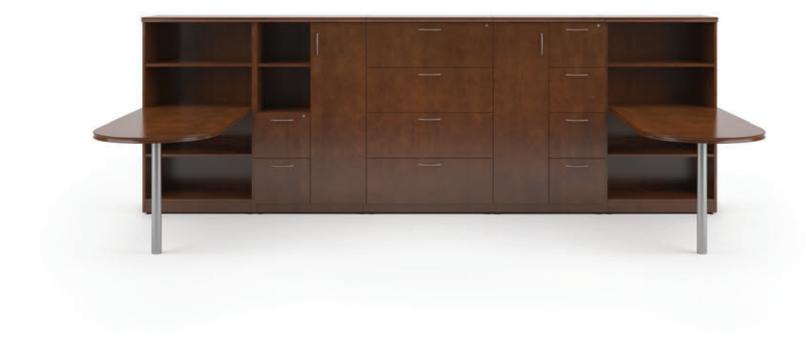

Bullet Conference Desk with Optional Wood Drum Return with Multi-File Pedestal Double Height Overhead Console with Wood Panel Doors Open Half Tower and Open Storage/Lateral Mini Wardrobe Finish: Heritage Walnut Pull: PL-113 Matte Nickel Edge: Cove