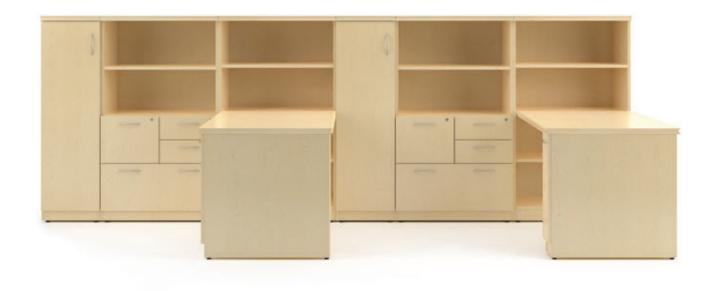

ull. FL-100 Matte Micke

Edge: Cove

2 Organizer Runoff Desks Workcenter Components Include: 2 Multi-File Open Storage 2 Open Storage Hookup Units

2 Half Wardrobe Towers

Finish: Clear Maple Pull: PL-106 Matte Nickel Edge: Cove 2 Bullet Runoff Desks with 3" Silver Post Legs Workcenter Components Include: 2 Open Storage Hookup Units Lateral File x4 and File x4 2 Wardrobe Units Finish: Bourbon Cherry Pull: PL-113 Matte Nickel Edge: Cove