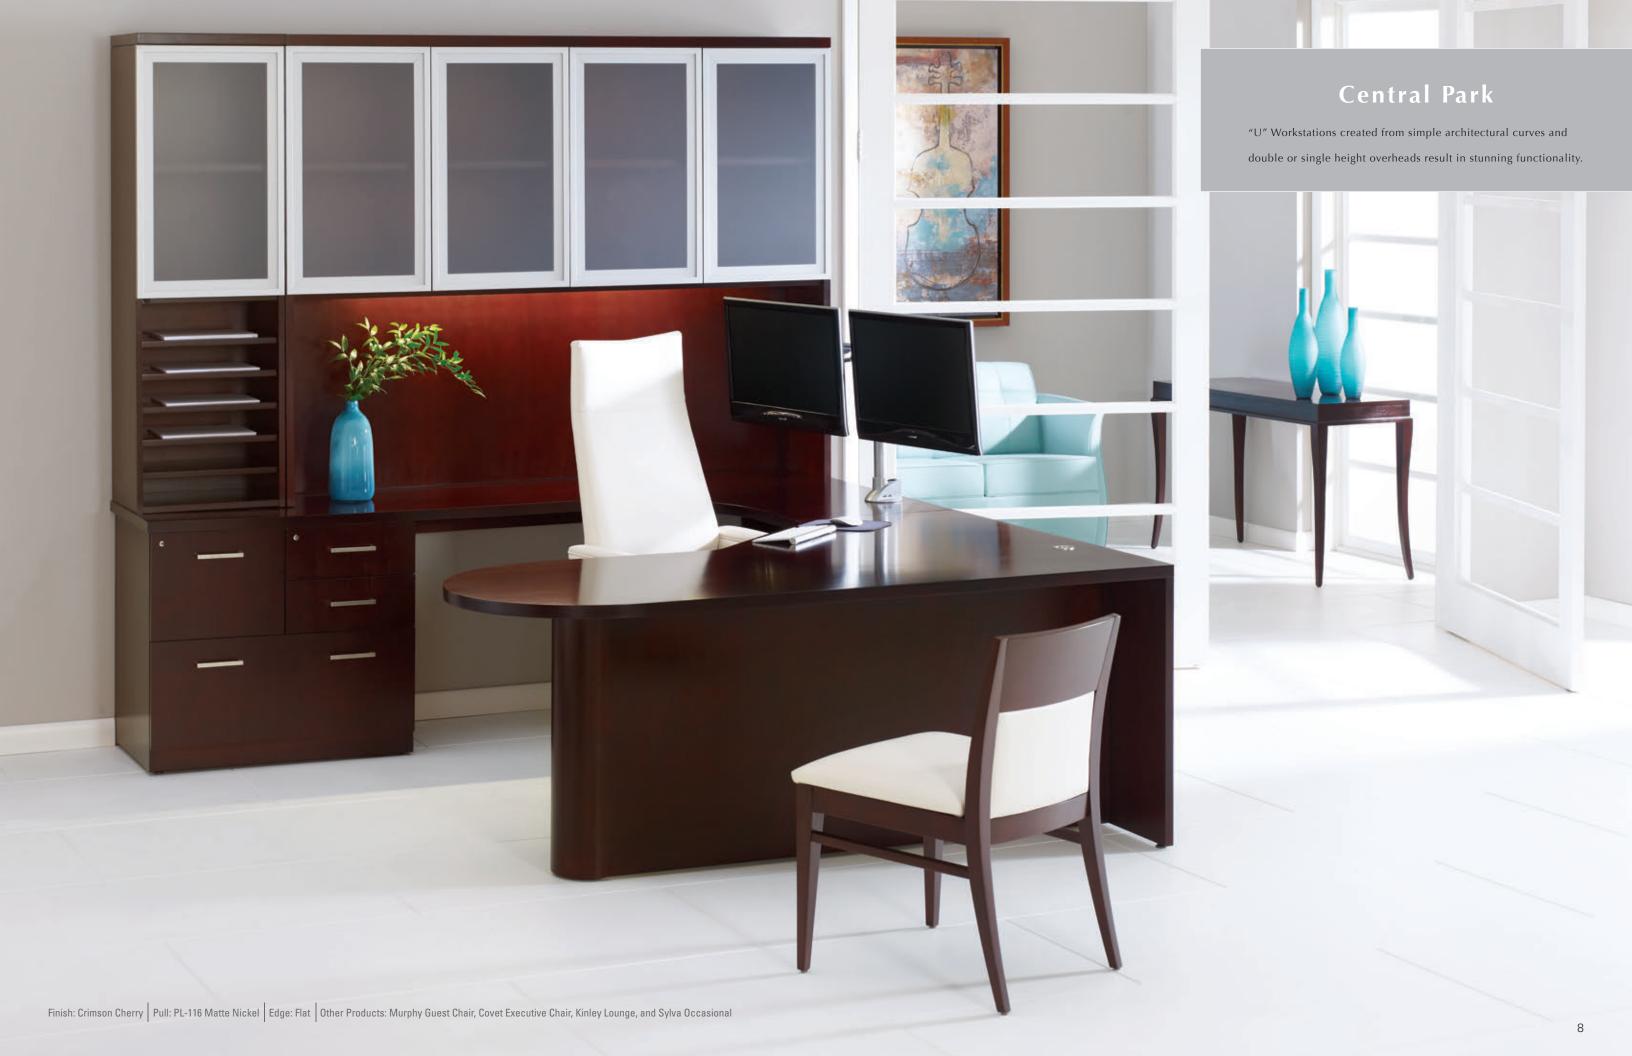

## Central Park

Simplicity has always defined

Central Park with its contemporary

design features, clean lines, and striking

finishes. Central Park's collection

offerings have been dramatically

expanded, transforming executive

private offices and teaming solutions

into optimal work environments.

Wedgee Table Desk with Optional Curved Veneer Modesty Kneespace Credenza File/File

2 Section Overhead with 1 White Laminate Sliding Door Ganging Half Tower Storage Wardrobe and Open Tower Finish: KoKo Cherry