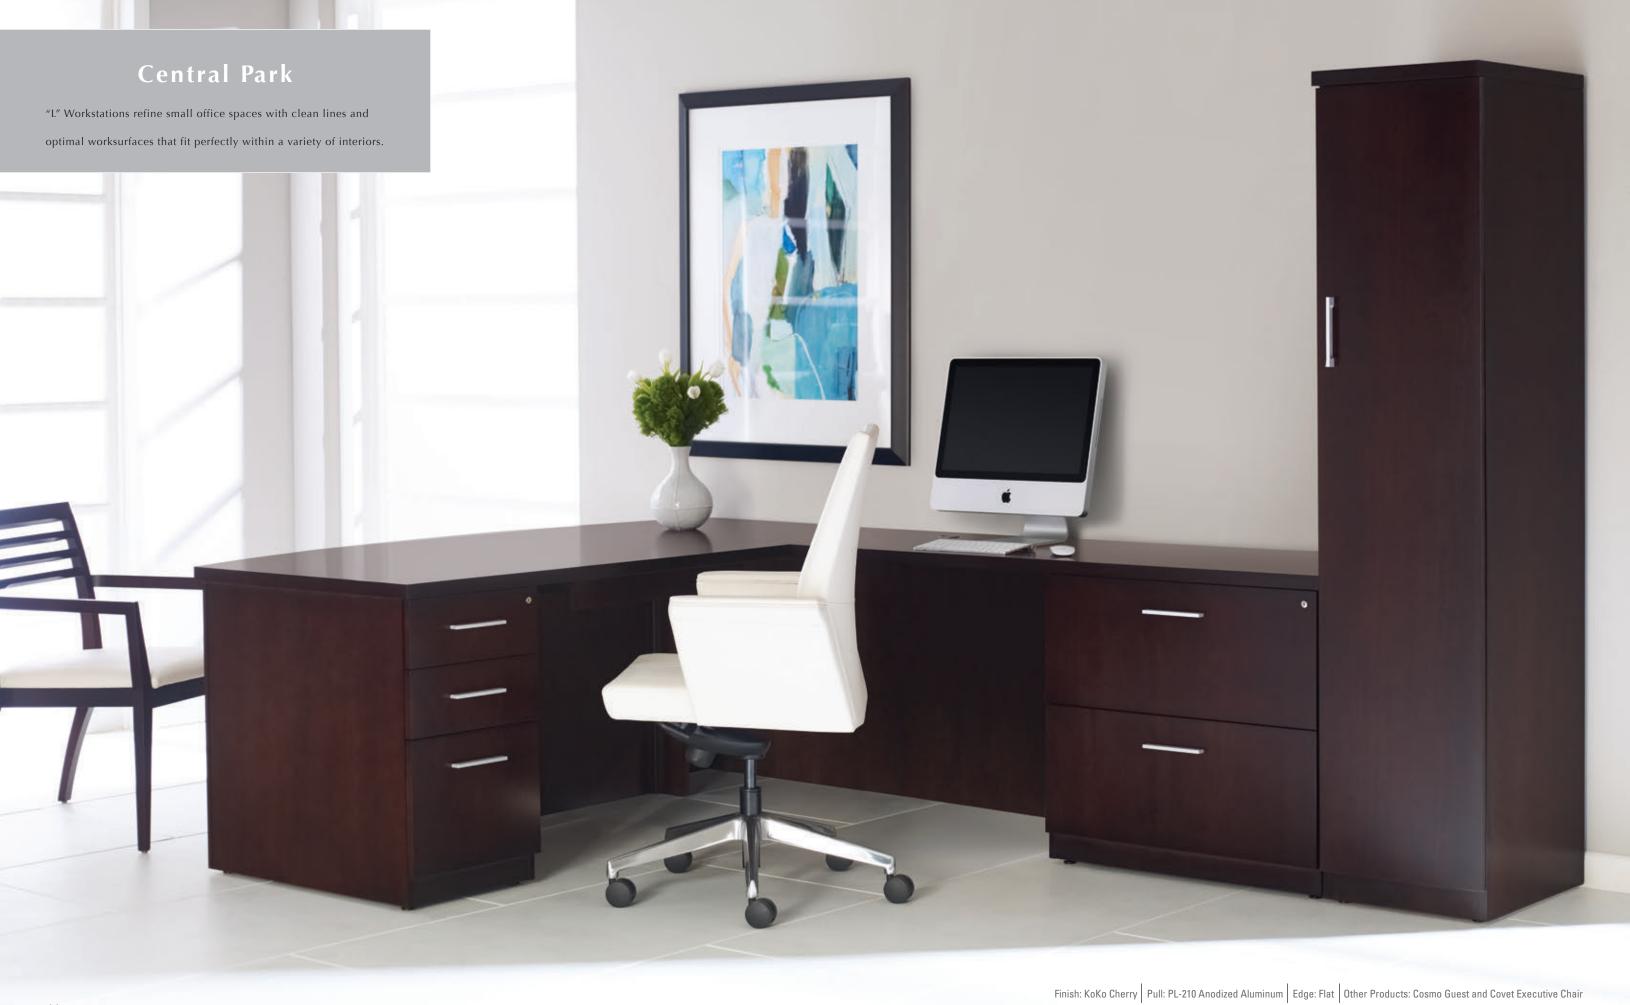

## Central Park

Simplicity has always defined

Central Park with its contemporary

design features, clean lines, and striking

finishes. Central Park's collection

offerings have been dramatically

expanded, transforming executive

private offices and teaming solutions

into optimal work environments.

Wedgee Table Desk with Optional Curved Veneer Modesty Kneespace Credenza File/File

2 Section Overhead with 1 White Laminate Sliding Door Ganging Half Tower Storage Wardrobe and Open Tower Finish: KoKo Cherry

Optional: White Laminate Tops and Accent Options

Pull: PL-210 Anodized Aluminum

Edge: Flat

Double Pedestal Desk with Full Recessed Modesty Overhead Console with 4 Wood Panel Doors and Fabric Tackboard Kneespace Credenza with File/File