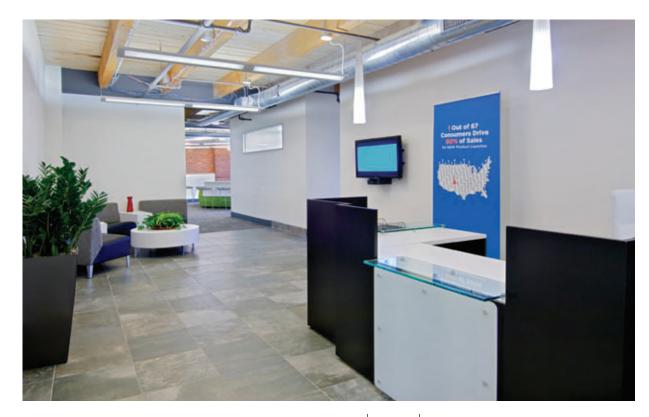

#### Tackboard Fabrics: Additional fabrics available at www.darran.com

Finish: Gunstock Walnut | Modesty: Zebrawood - Clear Finish | Edge: Knife

Reception station with exotic facade panel greets visitors with boldness and style. Undersurface wire management and full extension drawers provide maximum organization to the day-to-day work experience. Configurations include "U", "L" or open plan reception layouts.