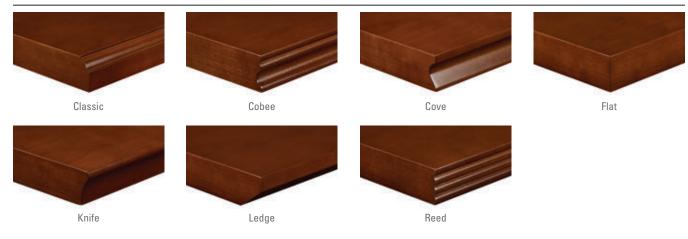

r Components Include: 2 Open Storage Hookup Units Lateral File x4 and File x4 2 Wardrobe Units Finish: Bourbon Cherry Pull: PL-113 Matte Nickel Edge: Cove

### Central Park

Benching configurations in the open plan or private office elevate performance, communication, and flexibility.





2 Runoff Bullet Desks with T Support

2 Single Height Wall Mount Cabinets

2 Bench Credenzas with Box/Box/Files (Double)

1 Bench Unit (Single) with Lateral File

Finish: KoKo Cherry

Optional: White Laminate Bullet Top and Accent Options

Pull: PL-116 Matte Nickel

Edge: Flat



Finish: KoKo Cherry | Edge: Flat | Other Products: Maxton Guest Chair



Finish: Custom Finish & White Laminate Top and Accent Options | Edge: Flat | Counter: Floating Glass Overhang

#### Hardware



### Edge Shapes: Standard



### Edge Shapes: Premium / Solid Hardwood



#### Tackboard Fabrics: Additional fabrics available at www.darran.com





Finish: Gunstock Walnut | Modesty: Zebrawood - Clear Finish | Edge: Knife

Reception station with exotic facade panel greets visitors with boldness and style. Undersurface wire management and full extension drawers provide maximum organization to the day-to-day work experience. Configurations include "U", "L" or open plan reception layouts.

### **Central Park**

# DARRAN



DARRAN Furniture Industries
2402 Shore Street
High Point, NC 27263
800.334.7891
www.darran.com
Certified WBENC Women's Business Enterprise