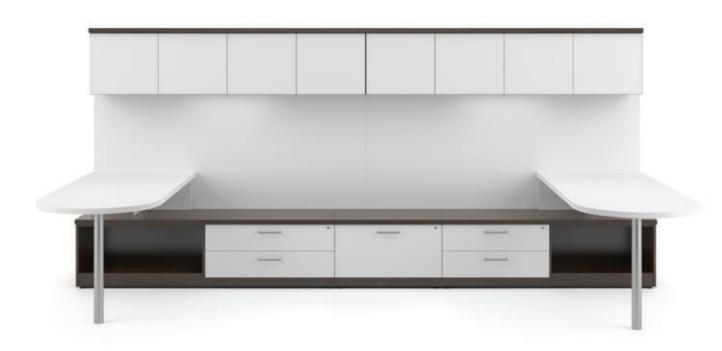

### Central Park

Benching configurations in the open plan or private office elevate performance, communication, and flexibility.

2 Runoff Bullet Desks with T Support

2 Single Height Wall Mount Cabinets

2 Bench Credenzas with Box/Box/Files (Double)

1 Bench Unit (Single) with Lateral File

Finish: KoKo Cherry

Optional: White Laminate Bullet Top and Accent Options

Pull: PL-116 Matte Nickel

Edge: Flat

Finish: KoKo Cherry | Edge: Flat | Other Products: Maxton Guest Chair