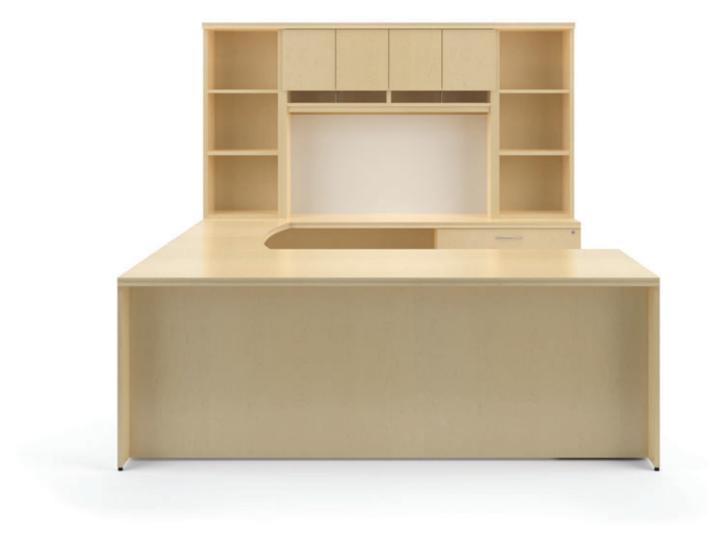

Single Pedestal Desk with Full Recessed Modesty
Curved Bridge
Lateral File Credenza
2 Section Overhead with 4 Wood Panel Doors and Paper Organizer
2 Overhead Half Bookcase Towers
Full Magnetic Markerboard in Overhead

Finish: Clear Maple Pull: PL-106 Matte Nickel

Edge: Cove

Single Pedestal Desk with Overhang Return with File/File Pedestal 2 Panel Door Wall Mounted Cabinets 1 Open/Organizer Sorter Cabinet Storage/File Half Tower Finish: Caramel Cherry
Optional: White Laminate Chassis and Accents
Pull: PL-210 Anodized Aluminum
Edge: Cove