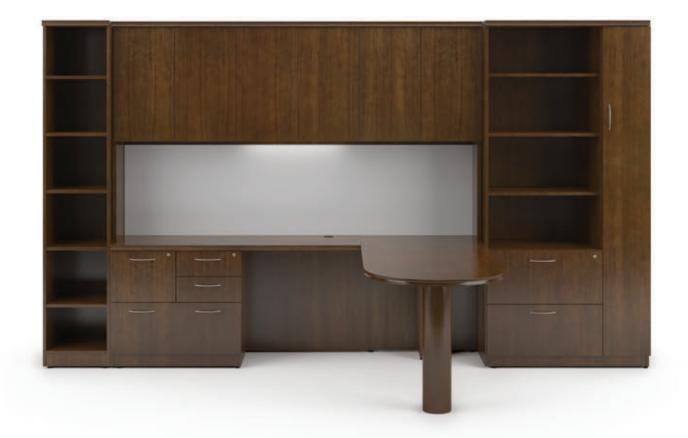

Single Pedestal Desk with Full Recessed Modesty
Curved Bridge
Lateral File Credenza
2 Section Overhead with 4 Wood Panel Doors and Paper Organizer
2 Overhead Half Bookcase Towers
Full Magnetic Markerboard in Overhead

Finish: Clear Maple Pull: PL-106 Matte Nickel

Edge: Cove

Single Pedestal Desk with Overhang Return with File/File Pedestal 2 Panel Door Wall Mounted Cabinets 1 Open/Organizer Sorter Cabinet Storage/File Half Tower Finish: Caramel Cherry
Optional: White Laminate Chassis and Accents
Pull: PL-210 Anodized Aluminum
Edge: Cove