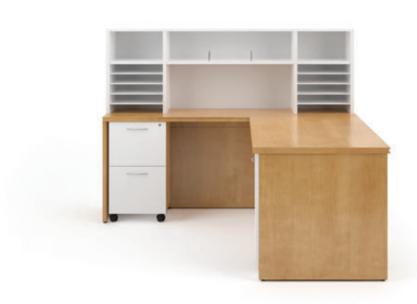

Organizer Runoff Desk Credenza Shell Sit-On Open Paper Organizer with Wire Dividers File/File Mobile Pedestal with Casters Finish: Wheat Maple

Optional: White Painted Organizer and Pedestal Fronts
Pull: PL-106 Matte Nickel