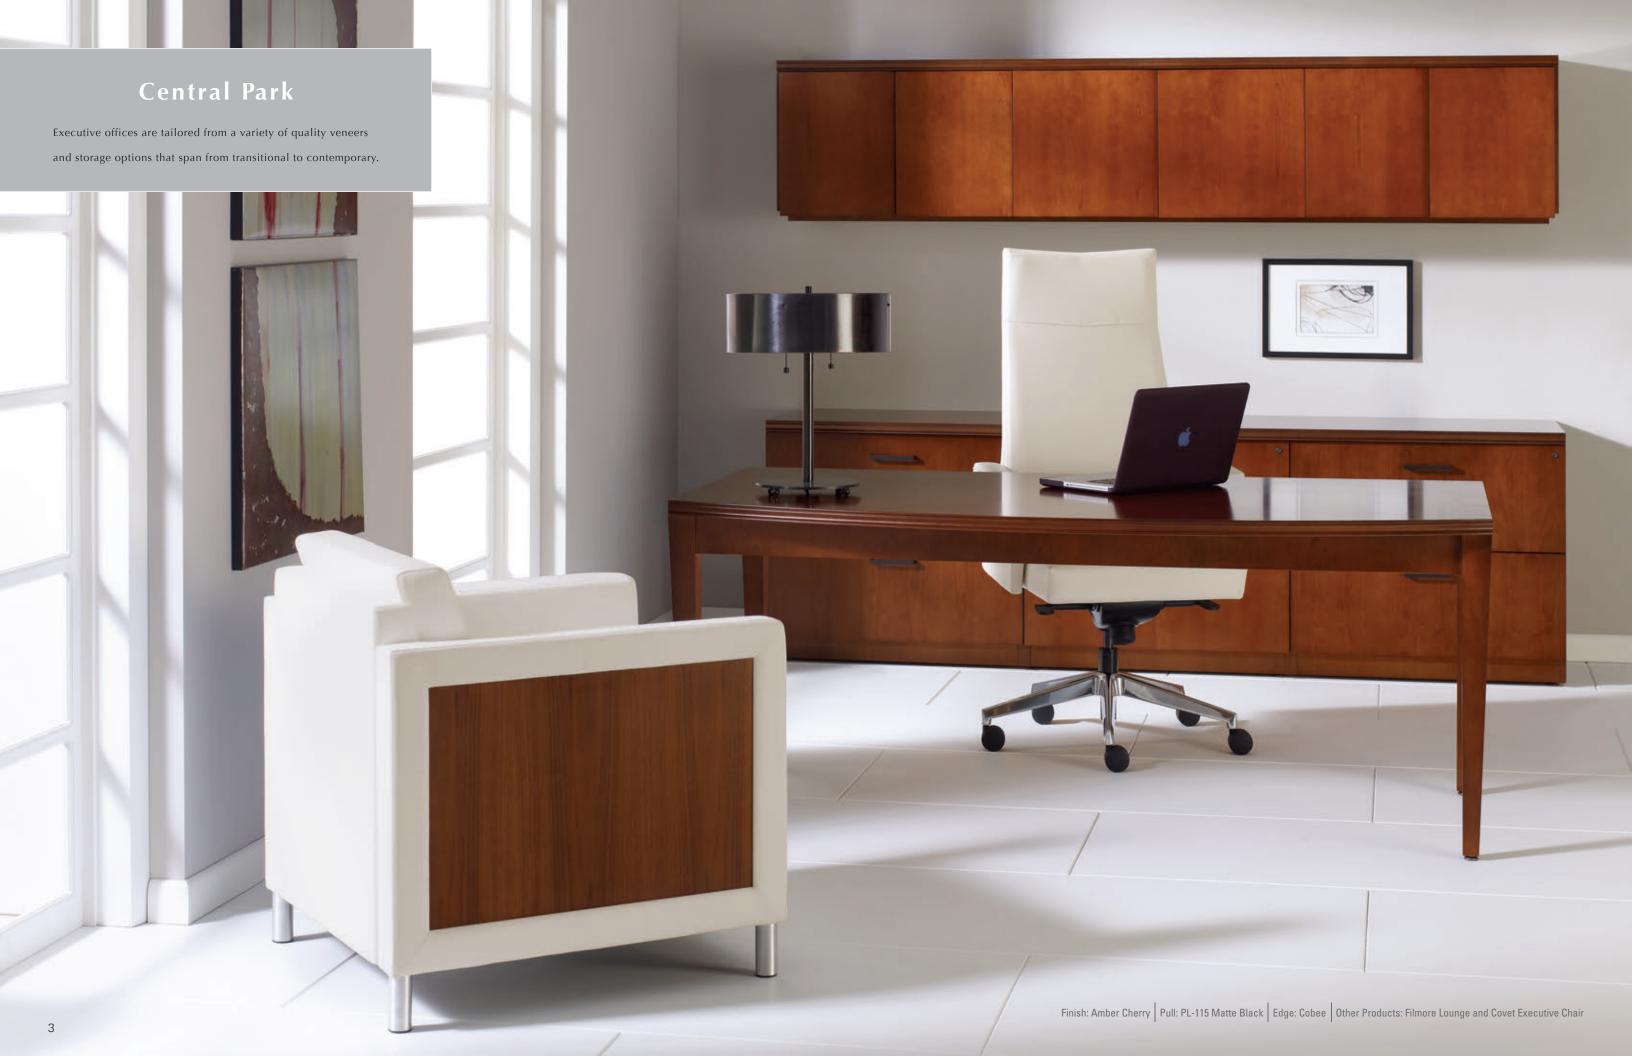

## Central Park

Simplicity has always defined

Central Park with its contemporary

design features, clean lines, and striking

finishes. Central Park's collection

offerings have been dramatically

expanded, transforming executive

private offices and teaming solutions

into optimal work environments.

Wedgee Table Desk with Optional Curved Veneer Modesty Kneespace Credenza File/File

2 Section Overhead with 1 White Laminate Sliding Door Ganging Half Tower Storage Wardrobe and Open Tower Finish: KoKo Cherry

Optional: White Laminate Tops and Accent Options

Pull: PL-210 Anodized Aluminum

Edge: Flat

Double Pedestal Desk with Full Recessed Modesty Overhead Console with 4 Wood Panel Doors and Fabric Tackboard Kneespace Credenza with File/File