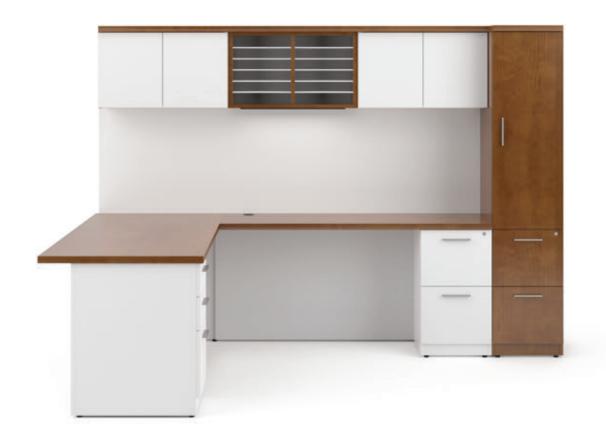

Optional: White Laminate Tops and Accent Options

Pull: PL-210 Anodized Aluminum

Edge: Flat

Double Pedestal Desk with Full Recessed Modesty Overhead Console with 4 Wood Panel Doors and Fabric Tackboard Kneespace Credenza with File/File

Ganging Wardrobe and Open Tower Bookcase

Finish: Bourbon Cherry Pull: PL-116 Matte Nickel

Edge: Cove

Bullet Desk with SilverLuma Frame/Frost Insert Half Modesty Bridge with Full Modesty "U" Workstation Multi-File Credenza 2 Section Overhead with 4 SilverLuma Frame Doors Full Fabric Tackboard Surface Lateral File/Storage Tower Finish: Caramel Cherry
Pull: PL-210 Anodized Aluminum
Edge: Cove