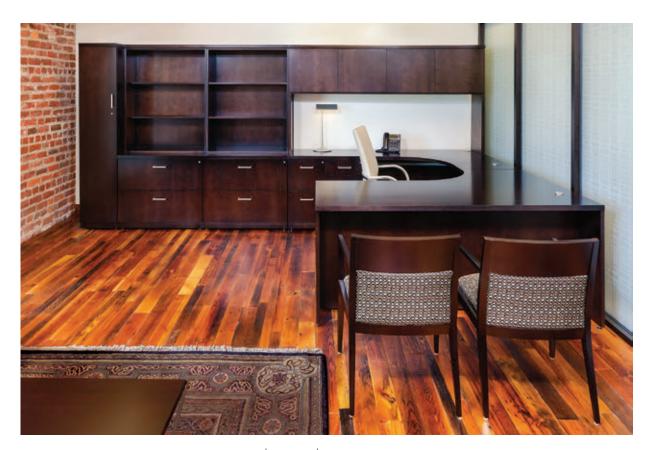

## Central Park

Simplicity has always defined

Central Park with its contemporary

design features, clean lines, and striking

finishes. Central Park's collection

offerings have been dramatically

expanded, transforming executive

private offices and teaming solutions

into optimal work environments.

Wedgee Table Desk with Optional Curved Veneer Modesty Kneespace Credenza File/File

2 Section Overhead with 1 White Laminate Sliding Door Ganging Half Tower Storage Wardrobe and Open Tower Finish: KoKo Cherry

Optional: White Laminate Tops and Accent Options

Pull: PL-210 Anodized Aluminum

Edge: Flat

Double Pedestal Desk with Full Recessed Modesty Overhead Console with 4 Wood Panel Doors and Fabric Tackboard Kneespace Credenza with File/File