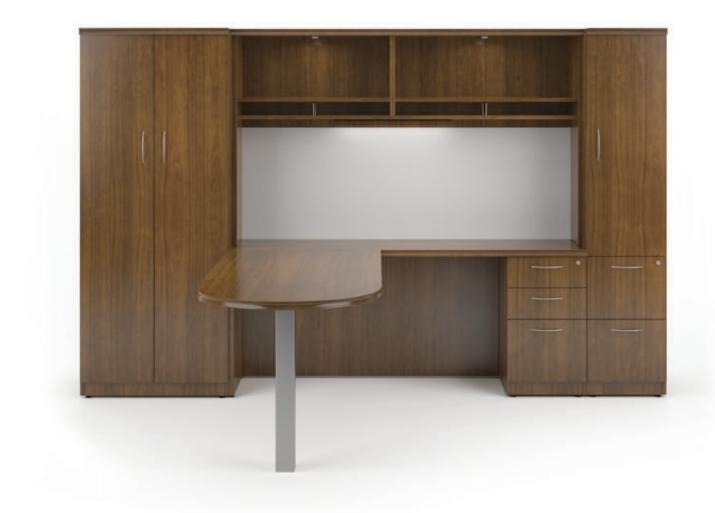

private offices and teaming solutions

into optimal work environments.

Wedgee Table Desk with Optional Curved Veneer Modesty Kneespace Credenza File/File

2 Section Overhead with 1 White Laminate Sliding Door Ganging Half Tower Storage Wardrobe and Open Tower Finish: KoKo Cherry

Optional: White Laminate Tops and Accent Options

Pull: PL-210 Anodized Aluminum

Edge: Flat

Double Pedestal Desk with Full Recessed Modesty Overhead Console with 4 Wood Panel Doors and Fabric Tackboard Kneespace Credenza with File/File