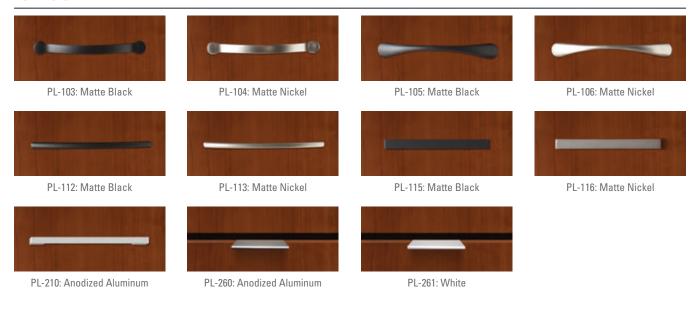

3" Silver Post Legs Workcenter Components Include: 2 Open Storage Hookup Units Lateral File x4 and File x4 2 Wardrobe Units Finish: Bourbon Cherry Pull: PL-113 Matte Nickel Edge: Cove

### Central Park

Benching configurations in the open plan or private office elevate performance, communication, and flexibility.





2 Runoff Bullet Desks with T Support

2 Single Height Wall Mount Cabinets

2 Bench Credenzas with Box/Box/Files (Double)

1 Bench Unit (Single) with Lateral File

Finish: KoKo Cherry

Optional: White Laminate Bullet Top and Accent Options

Pull: PL-116 Matte Nickel

Edge: Flat



Finish: KoKo Cherry | Edge: Flat | Other Products: Maxton Guest Chair



Finish: Custom Finish & White Laminate Top and Accent Options | Edge: Flat | Counter: Floating Glass Overhang

#### Hardware



### Edge Shapes: Standard



### Edge Shapes: Premium / Solid Hardwood



#### Tackboard Fabrics: Additional fabrics available at www.darran.com





Finish: Gunstock Walnut | Modesty: Zebrawood - Clear Finish | Edge: Knife

Reception station with exotic facade panel greets visitors with boldness and style. Undersurface wire management and full extension drawers provide maximum organization to the day-to-day work experience. Configurations include "U", "L" or open plan reception layouts.

### **Central Park**

# DARRAN



DARRAN Furniture Industries
2402 Shore Street
High Point, NC 27263
800.334.7891
www.darran.com
Certified WBENC Women's Business Enterprise