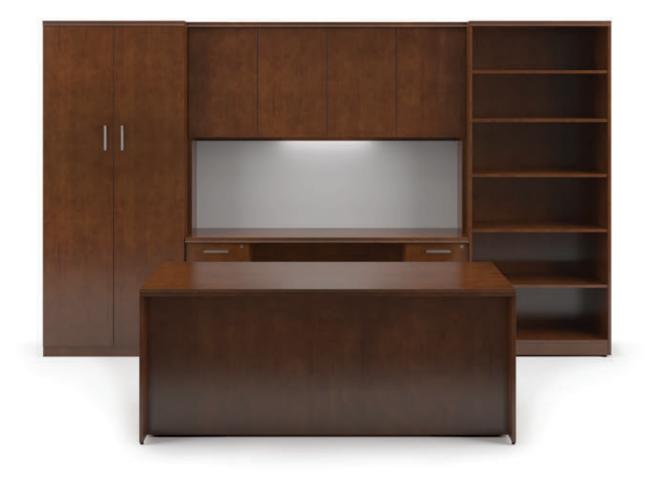

private offices and teaming solutions

into optimal work environments.

Wedgee Table Desk with Optional Curved Veneer Modesty Kneespace Credenza File/File

2 Section Overhead with 1 White Laminate Sliding Door Ganging Half Tower Storage Wardrobe and Open Tower Finish: KoKo Cherry

Optional: White Laminate Tops and Accent Options

Pull: PL-210 Anodized Aluminum

Edge: Flat

Double Pedestal Desk with Full Recessed Modesty Overhead Console with 4 Wood Panel Doors and Fabric Tackboard Kneespace Credenza with File/File