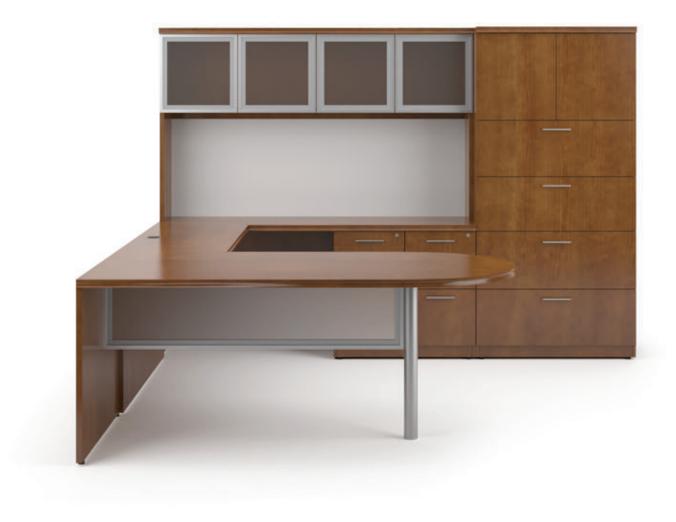

Optional: White Laminate Tops and Accent Options

Pull: PL-210 Anodized Aluminum

Edge: Flat

Double Pedestal Desk with Full Recessed Modesty Overhead Console with 4 Wood Panel Doors and Fabric Tackboard Kneespace Credenza with File/File

Ganging Wardrobe and Open Tower Bookcase

Finish: Bourbon Cherry Pull: PL-116 Matte Nickel

Edge: Cove

Bullet Desk with SilverLuma Frame/Frost Insert Half Modesty Bridge with Full Modesty "U" Workstation Multi-File Credenza 2 Section Overhead with 4 SilverLuma Frame Doors Full Fabric Tackboard Surface Lateral File/Storage Tower Finish: Caramel Cherry
Pull: PL-210 Anodized Aluminum
Edge: Cove