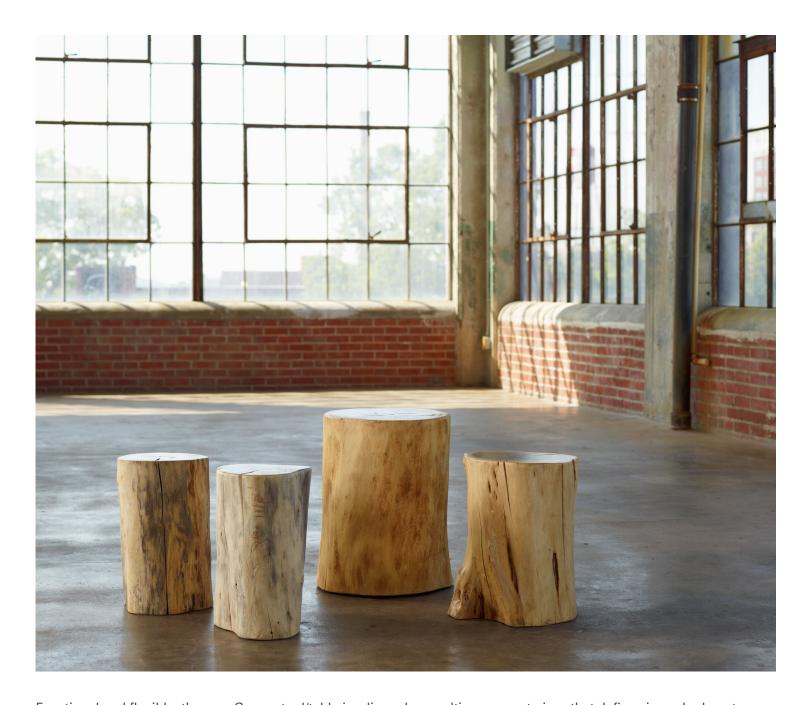

## **Grove Stool Occasional**

Functional and flexible, the new Grove stool/table is a live-edge, multi-use accent piece that defines irregular beauty.

## **FEATURES & BENEFITS**

- Every stool is unique with live edge detailing
- · Natural cracks in the wood are considered normal and enhance the beauty of the stool
- Butterflies are hand placed (if needed in areas of natural cracks)
- Stools are cut from the Acacia and Rosewood trees and have distinct profiles and unique coloring
- Stool/table depth varies based on natural size of tree

• Available in small, medium and large sizes