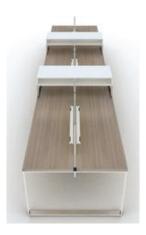

# **NOT SO square Open Casegoods**

NOT SO square Open creates multi-tiered configurations to fit the work culture and the team's needs. Personal and shared storage, privacy, hide-away power and day-light LED empowers the users to feel they have control over their work environment.

#### **FEATURES & BENEFITS**

- · Laminate cases and unique angled metal legs provide a new approach to the open office
- Height Adjustable Desk available
- Slow Close Drawer Suspensions
- Angular shaped privacy panels extend below tables and in between work units
- · A wide range of benching, collaborative and shared storage units
- · Mix and Match designer laminate colors on chassis, tops, shelves, and doors/drawers
- · Ships fully assembled for installation ease
- Made in USA