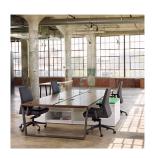

# **NOT SO square Open Casegoods**

NOT SO square Open creates multi-tiered configurations to fit the work culture and the team's needs. Personal and shared storage, privacy, hide-away power and day-light LED empowers the users to feel they have control over their work environment.

#### **FEATURES & BENEFITS**

- · Laminate cases and unique angled metal legs provide a new approach to the open office
- Height Adjustable Desk available
- Slow Close Drawer Suspensions
- Angular shaped privacy panels extend below tables and in between work units
- · A wide range of benching, collaborative and shared storage units
- · Mix and Match designer laminate colors on chassis, tops, shelves, and doors/drawers
- · Ships fully assembled for installation ease
- Made in USA