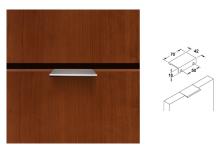

#### **Hardware**

PL-115 Matte Black Pull PL-116 Matte Nickel Pull Standard

PL-210 Anodized Aluminum Pull Standard

**PL-260 Anodized Aluminum Pull** Optional

**PL-261 White Pull** Optional