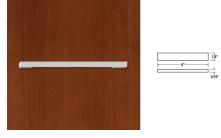

#### **Hardware**

PL-115 Matte Black Pull PL-116 Matte Nickel Pull Standard

PL-210 Anodized Aluminum Pull Standard

**PL-260 Anodized Aluminum Pull** Optional

**PL-261 White Pull** Optional