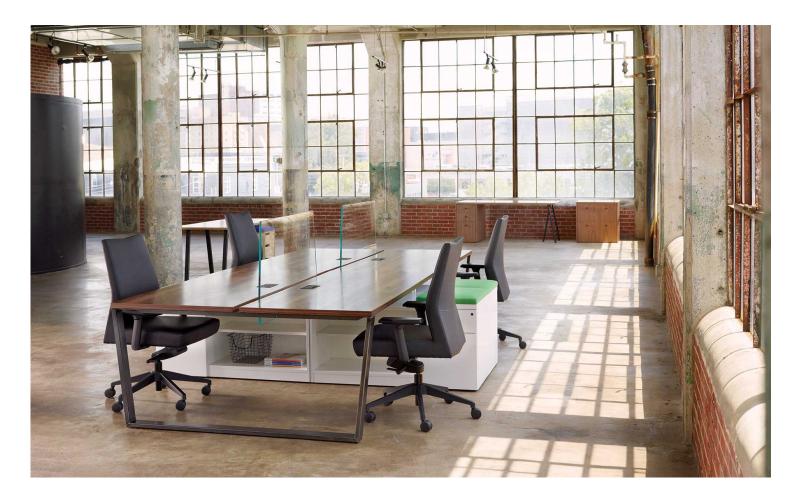

# **NOT SO square Open Casegoods**

NOT SO square Open creates multi-tiered configurations to fit the work culture and the team's needs. Personal and shared storage, privacy, hide-away power and day-light LED empowers the users to feel they have control over their work environment.

#### **FEATURES & BENEFITS**

- · Laminate cases and unique angled metal legs provide a new approach to the open office
- Height Adjustable Desk available
- Slow Close Drawer Suspensions
- Angular shaped privacy panels extend below tables and in between work units
- · A wide range of benching, collaborative and shared storage units
- · Mix and Match designer laminate colors on chassis, tops, shelves, and doors/drawers
- · Ships fully assembled for installation ease
- Made in USA