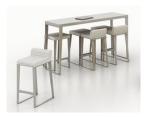

# **NOT SO square Open Casegoods**

NOT SO square Open creates multi-tiered configurations to fit the work culture and the team's needs. Personal and shared storage, privacy, hide-away power and day-light LED empowers the users to feel they have control over their work environment.

#### **FEATURES & BENEFITS**

- · Laminate cases and unique angled metal legs provide a new approach to the open office
- Height Adjustable Desk available
- Slow Close Drawer Suspensions
- Angular shaped privacy panels extend below tables and in between work units
- · A wide range of benching, collaborative and shared storage units
- · Mix and Match designer laminate colors on chassis, tops, shelves, and doors/drawers
- · Ships fully assembled for installation ease
- Made in USA