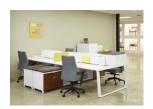

# **NOT SO square Open Casegoods**

NOT SO square Open creates multi-tiered configurations to fit the work culture and the team's needs. Personal and shared storage, privacy, hide-away power and day-light LED empowers the users to feel they have control over their work environment.

#### **FEATURES & BENEFITS**

- · Laminate cases and unique angled metal legs provide a new approach to the open office
- Height Adjustable Desk available
- Slow Close Drawer Suspensions
- Angular shaped privacy panels extend below tables and in between work units
- · A wide range of benching, collaborative and shared storage units
- · Mix and Match designer laminate colors on chassis, tops, shelves, and doors/drawers
- · Ships fully assembled for installation ease
- Made in USA