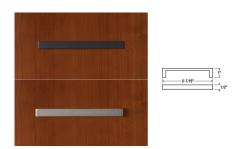

#### **Hardware**

PL-115 Matte Black Pull PL-116 Matte Nickel Pull Standard

PL-210 Anodized Aluminum Pull Standard

**PL-260 Anodized Aluminum Pull** Optional

**PL-261 White Pull** Optional