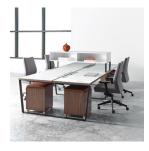

# **NOT SO square Open Casegoods**

NOT SO square Open creates multi-tiered configurations to fit the work culture and the team's needs. Personal and shared storage, privacy, hide-away power and day-light LED empowers the users to feel they have control over their work environment.

#### **FEATURES & BENEFITS**

- · Laminate cases and unique angled metal legs provide a new approach to the open office
- Height Adjustable Desk available
- Slow Close Drawer Suspensions
- Angular shaped privacy panels extend below tables and in between work units
- · A wide range of benching, collaborative and shared storage units
- · Mix and Match designer laminate colors on chassis, tops, shelves, and doors/drawers
- · Ships fully assembled for installation ease
- Made in USA