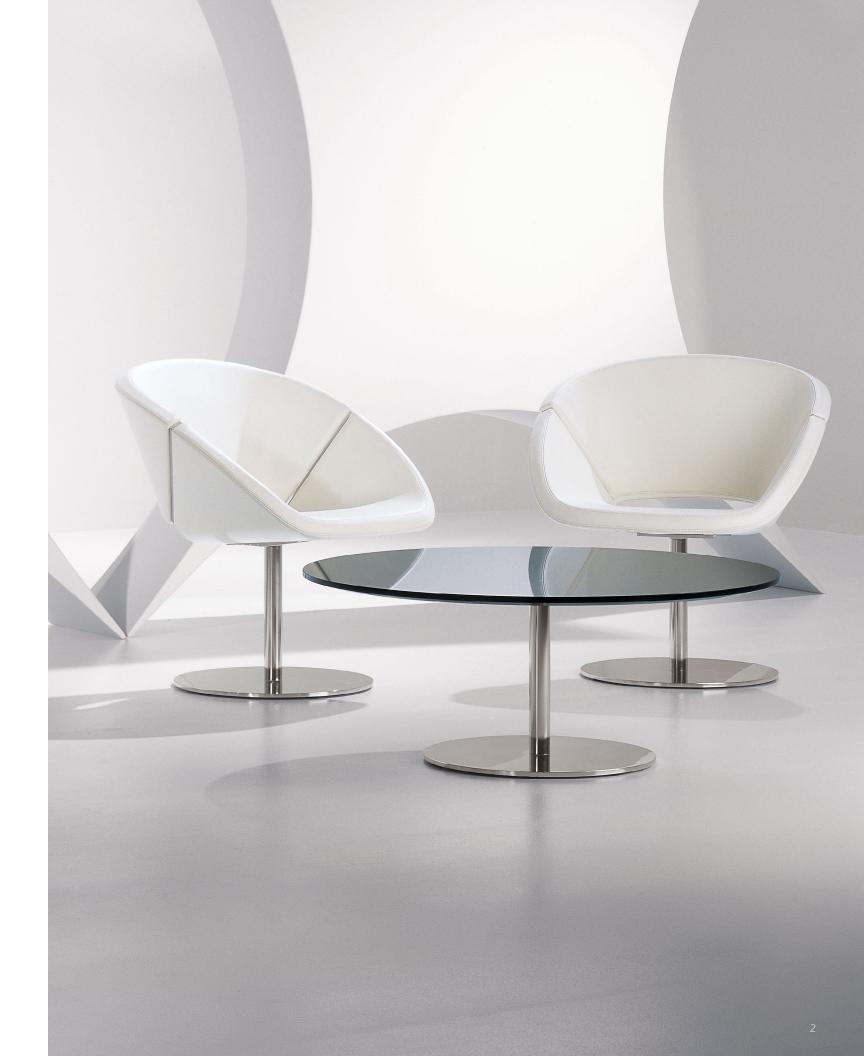

Lipse Too combines an abstract, retro-modern aesthetic with the comfort of a lounge chair designed for total relaxation. A thin, polished aluminum connection detail secures the upholstered seat to the back, while two vastly different base options—a pedestal and four-leg swivel—allow you to customize the chair for style and use.