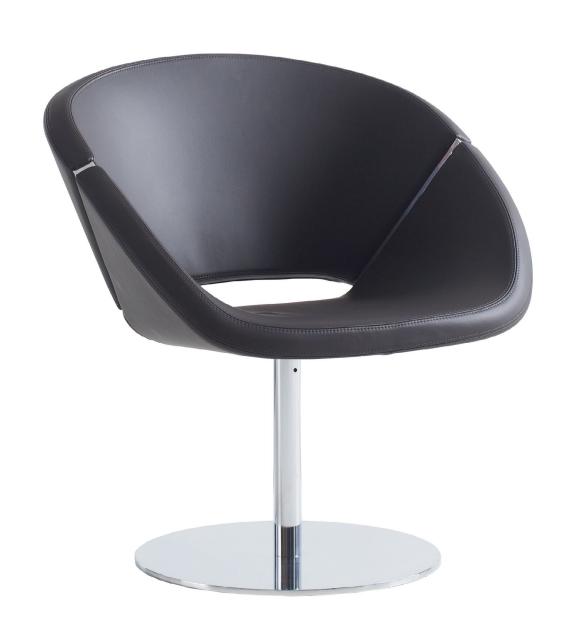

Lipse Too combines an abstract, retro-modern aesthetic with the comfort of a lounge chair designed for total relaxation. A thin, polished aluminum connection detail secures the upholstered seat to the back, while two vastly different base options—a pedestal and four-leg swivel—allow you to customize the chair for style and use.