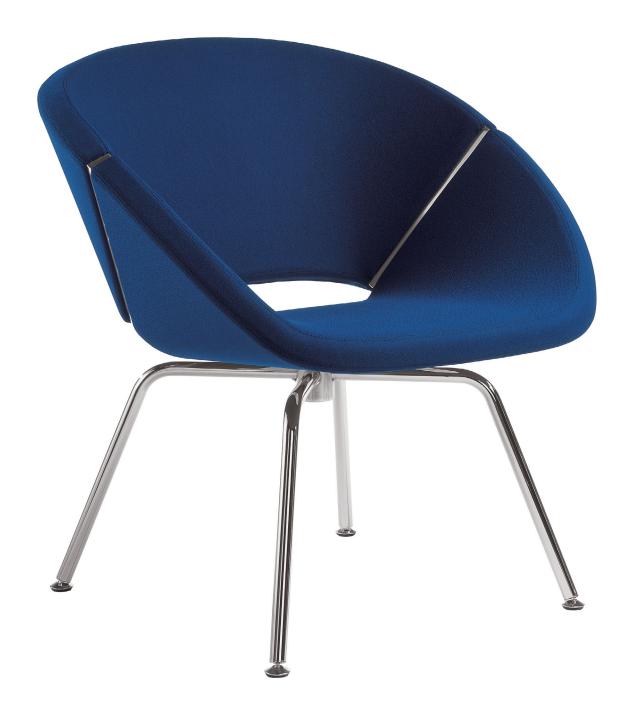

Lipse Too combines an abstract, retro-modern aesthetic with the comfort of a lounge chair designed for total relaxation. A thin, polished aluminum connection detail secures the upholstered seat to the back, while two vastly different base options—a pedestal and four-leg swivel—allow you to customize the chair for style and use.