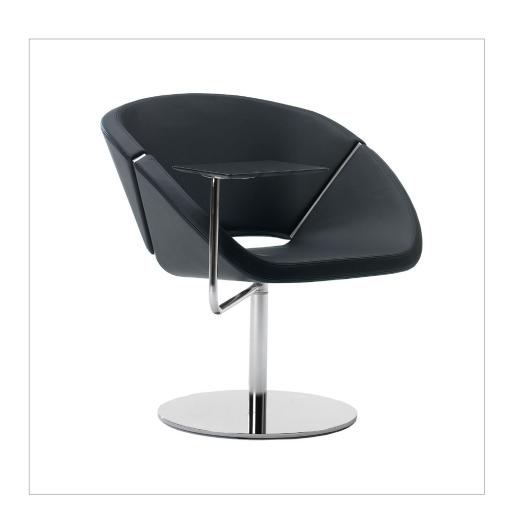

Lipse Too combines an abstract, retro-modern aesthetic with the comfort of a lounge chair designed for total relaxation. A thin, polished aluminum connection detail secures the upholstered seat to the back, while two vastly different base options—a pedestal and four-leg swivel—allow you to customize the chair for style and use.

Though it fits easily into any reception or lounge atmosphere, don't mistake this ample, inviting piece for being all play and no work. Lipse Too features an optional swivel tablet arm, providing users with a sturdy work surface that can be moved to either side.