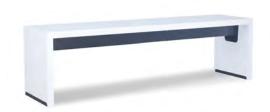

# Limitless Flexibility

With Kona, simplicity creates flexiblity. Kona's Modular Lounge System is streamlined down to a series of configurable seats, arms and backs - making use of minimal elements for intuitive, easy and fun configuration of an endless variety of layouts. The modular elements can be ganged together to form interesting and functional applications that create visual impact and anchor interior environments. Kona was engineered from the inside out, to create an exceptionally comfortable sit, and to support a range of postures through generous proportions and thoughtful forms. Kona is perfect for long duration group meetings or individual, heads-down space, with its large proportions and ergonomic comfort.

**Pictured:** On the left - Kona Modular Sectional (Camira Hemp), Maven Lounge Chair (Camira Hemp) & Ruby Side Table. On the right (clockwise from top) - Kona Modular Sectional (Camira Hemp) with Ash top inserts, Kona Poufs (Camira Hemp), Maven Lounge Chair (Camira Hemp), HighTower Magnetic Glass Board; Kona Modular Bench (Camira Hemp) and Kona Pouf; Kona Modular Bench, Ruby Side Tables.