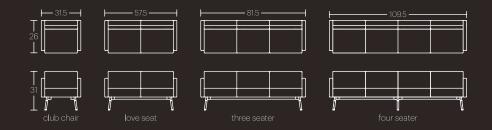

as a statement piece on its own. From lounge areas to executive offices, the Tombolo Lounge Chair is a perfect fit.



**Pictured:** Tombolo Lounge (Camira Blazer) with Ash legs.







# Tombolo Coffee Table

True mid-century modern style, the Tombolo Coffee Table allows you to create a variety of looks with a modern touch.
Choose to mix or match your powder coated metal surround with the metal back and base. And finish it off with a laminate,
Ash or Walnut top and wood legs.



**Pictured:** Left - Tombolo Sofa and Lounge Chair (Camira Blazer) with Ash legs and Tombolo Coffee Table with Ash top and legs. Above - Tombolo Coffee Table with Walnut top and legs.

## Tombolo

#### Linear Sectional Elements



#### Tables & Cubbies



#### Serpentine Sectional Elements



#### Standard Sofas



#### Metal Color Options



#### Leg Options











Blue

Pictured: Jaxson Bar Stools with Walnut tops and Linden Standing in White Laminate.

# Linden

Simplicity and sophistication. An innovative take on the traditional Parson's table, Linden reduces
design complexity by leveraging
minimal components and a flexible
system to deliver a table that is
simple and practical, yet striking and expressive.

#### METAL OPTIONS











Yellow

#### PANEL OPTIONS











# Linden



LINDEN STANDING L 72 X W 36 X H 42



LINDEN DINING L 72 X W 36 X H 29



LINDEN COUNTER L 72 X W 36 X H 36



LINDEN COFFEE L 72 X W 36 X H 18



LINDEN BENCH L 65 X W 16 X H 18













PANEL OPTIONS

Walnut

White Veneer Veneer Laminate

Grey White Bright Yellow

# Teton Table Series

Bring something