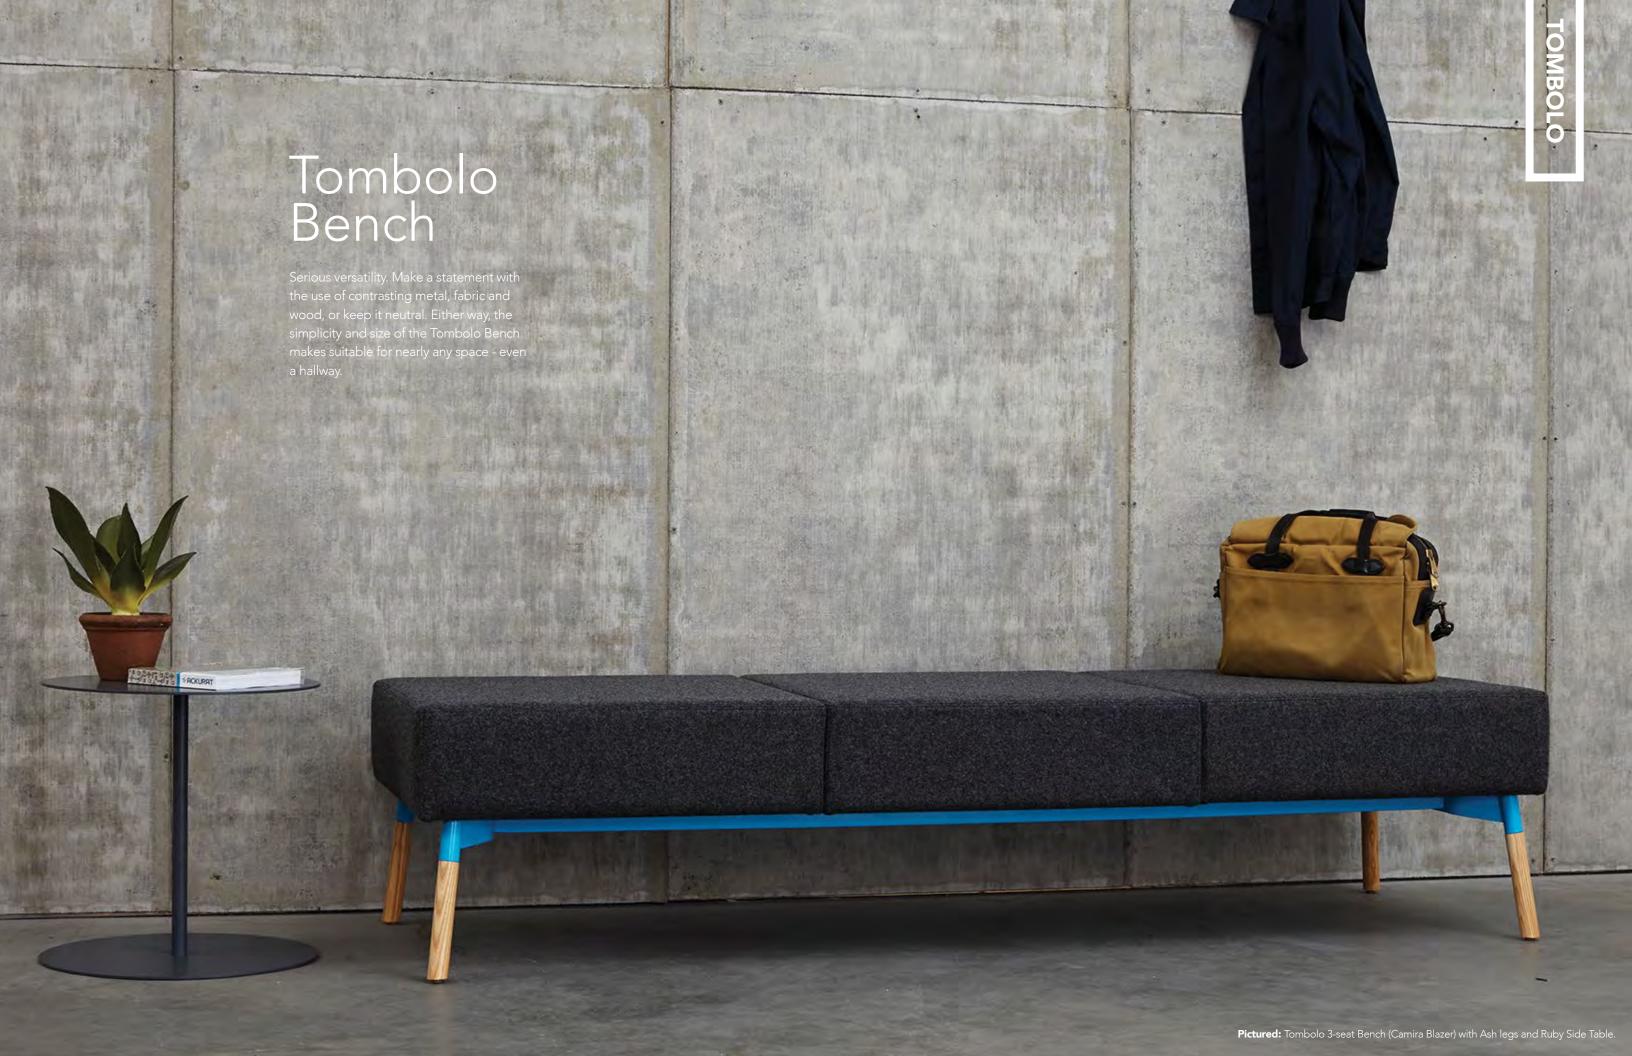

# Tombolo

Customization and comfort. Through material and color, Tombolo provides designers with an unlimited palette to create interiors from subdued and neutral to expressive. Ash and Walnut wood finishes with contrasting powder coated metal create a warm and engaging sofa collection. Tombolo is proudly hand crafted in the USA.

# Tombolo Sectional

The Tombolo Sectional provides seemingly infinite floor-plan flexibility, with a variety of configurations that can adapt to any space. Have fun with Tombolo - choose from traditional sectionals, armless configurations and even curved elements, to pair with cubbies and corner units, creating classic pieces with a modern twist.

**Pictured:** On the left - Tombolo Armless Sectional (Camira Hemp) with Ash legs, Linden Coffee Table (Ash Veneer) and Ruby Side Table. On the right - Tombolo Sectional (Camira Blazer) with Walnut legs and Walnut cubby, Tombolo Armless Sectional (Blazer) with Ash legs and Tombolo Serpentine Sectional (Camira Blazer) with Ash legs.