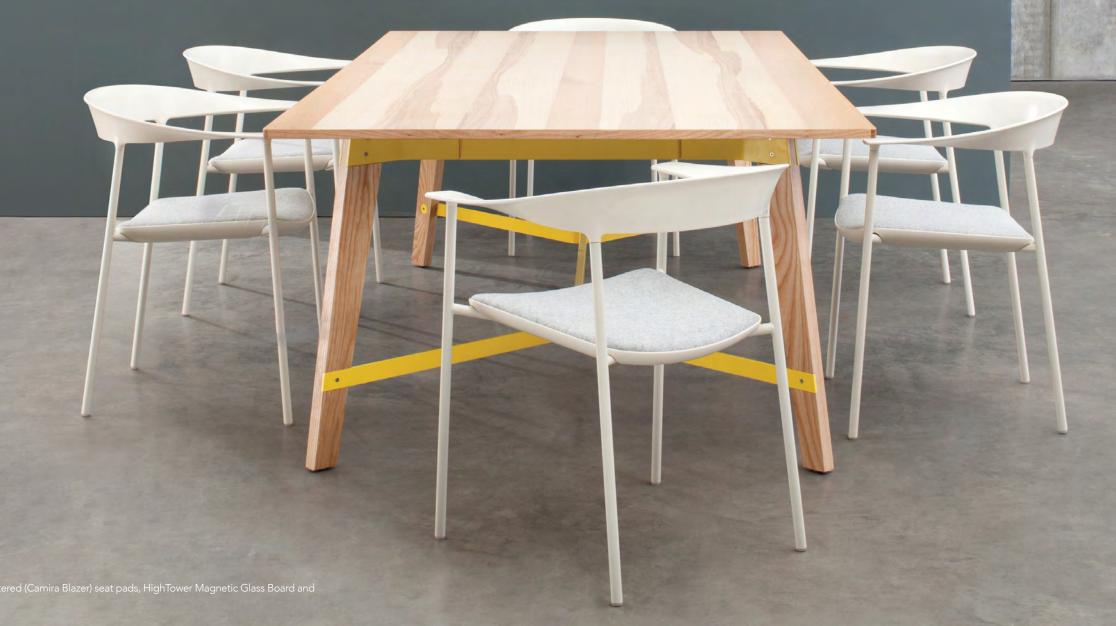

# Teton Table Series

Bring something new to the table.

Domestically crafted, the Teton Table Series leverages bold joinery details and colorful metal accents. Applying a modern spin and expressive twist to the classic workshop table.

# **Pictured:** Tombolo Armless Sectional (Camira Blazer) with Ash Legs, Four Cast LINE stack chairs with upholstered (Camira Blazer) seat pads and Four Resting Tables, Teton Standing with Ash legs and Ash Veneer top and Four Cast High LINE with upholstered (Camira Blazer) seat pads.

# **Pictured:** Top - Teton Square with Walnut legs and Walnut Veneer top and Four Cast FOUR stack chairs.