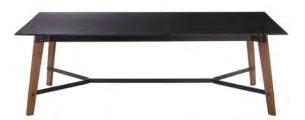

# Teton Table Series

Bring something new to the table.

Domestically crafted, the Teton Table Series leverages bold joinery details and colorful metal accents. Applying a modern spin and expressive twist to the classic workshop table.

# **Pictured:** Tombolo Armless Sectional (Camira Blazer) with Ash Legs, Four Cast LINE stack chairs with upholstered (Camira Blazer) seat pads and Four Resting Tables, Teton Standing with Ash legs and Ash Veneer top and Four Cast High LINE with upholstered (Camira Blazer) seat pads.