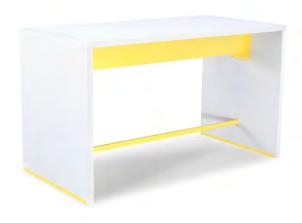

# Linden

Simplicity and sophistication. An innovative take on the traditional Parson's table, Linden reduces
design complexity by leveraging
minimal components and a flexible
system to deliver a table that is
simple and practical, yet striking and expressive.

#### METAL OPTIONS

Yellow

#### PANEL OPTIONS