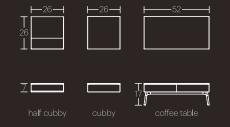

nd style as the rest of the collection, but can also be used as a statement piece on its own. From lounge areas to executive offices, the Tombolo Lounge Chair is a perfect fit.



**Pictured:** Tombolo Lounge (Camira Blazer) with Ash legs.







# Tombolo Coffee Table

True mid-century modern style, the Tombolo Coffee Table allows you to create a variety of looks with a modern touch.
Choose to mix or match your powder coated metal surround with the metal back and base. And finish it off with a laminate,
Ash or Walnut top and wood legs.



**Pictured:** Left - Tombolo Sofa and Lounge Chair (Camira Blazer) with Ash legs and Tombolo Coffee Table with Ash top and legs. Above - Tombolo Coffee Table with Walnut top and legs.

## Tombolo

#### Linear Sectional Elements



#### Tables & Cubbies



#### Serpentine Sectional Elements



#### Standard Sofas



#### Metal Color Options



#### Leg Options











Blue

Pictured: Jaxson Bar Stools with Walnut tops and Linden Standing in White Laminate.

# Linden

Simplicity and sophistication. An innovative take on the traditional Parson's table, Linden reduces
design complexity by leveraging
minimal components and a flexible
system to deliver a table that is
simple and practical, yet striking and expressive.

#### METAL OPTIONS











Yellow

#### PANEL OPTIONS











# Linden



LINDEN STANDING L 72 X W 36 X H 42



LINDEN DINING L 72 X W 36 X H 29



LINDEN COUNTER L 72 X W 36 X H 36



LINDEN COFFEE L 72 X W 36 X H 18



LINDEN BENCH L 65 X W 16 X H 18













PANEL OPTIONS

Walnut

White Veneer Veneer Laminate

Gre