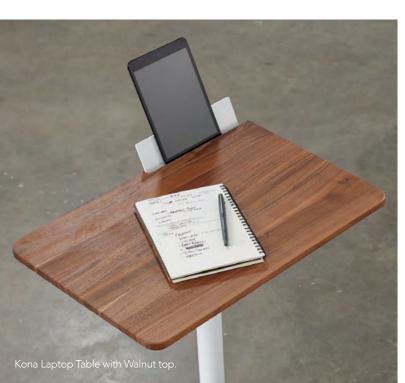

### Kona Laptop Table

Perfect for Face-Timing or multi-tasking, the Kona Laptop Table has an integrated mobile device cradle to keep your display upright and visible, while allowing you to remain hands-free for note taking. The Kona Laptop Table combines natural wood and contrasting powder coated base and can easily move with you throughout the day.