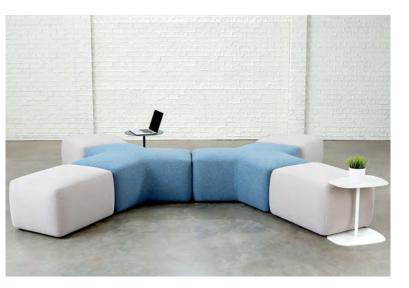

# Tombolo Sectional

The Tombolo Sectional provides seemingly infinite floor-plan flexibility, with a variety of configurations that can adapt to any space. Have fun with Tombolo - choose from traditional sectionals, armless configurations and even curved elements, to pair with cubbies and corner units, creating classic pieces with a modern twist.

**Pictured:** On the left - Tombolo Armless Sectional (Camira Hemp) with Ash legs, Linden Coffee Table (Ash Veneer) and Ruby Side Table. On the right - Tombolo Sectional (Camira Blazer) with Walnut legs and Walnut cubby, Tombolo Armless Sectional (Blazer) with Ash legs and Tombolo Serpentine Sectional (Camira Blazer) with Ash legs.