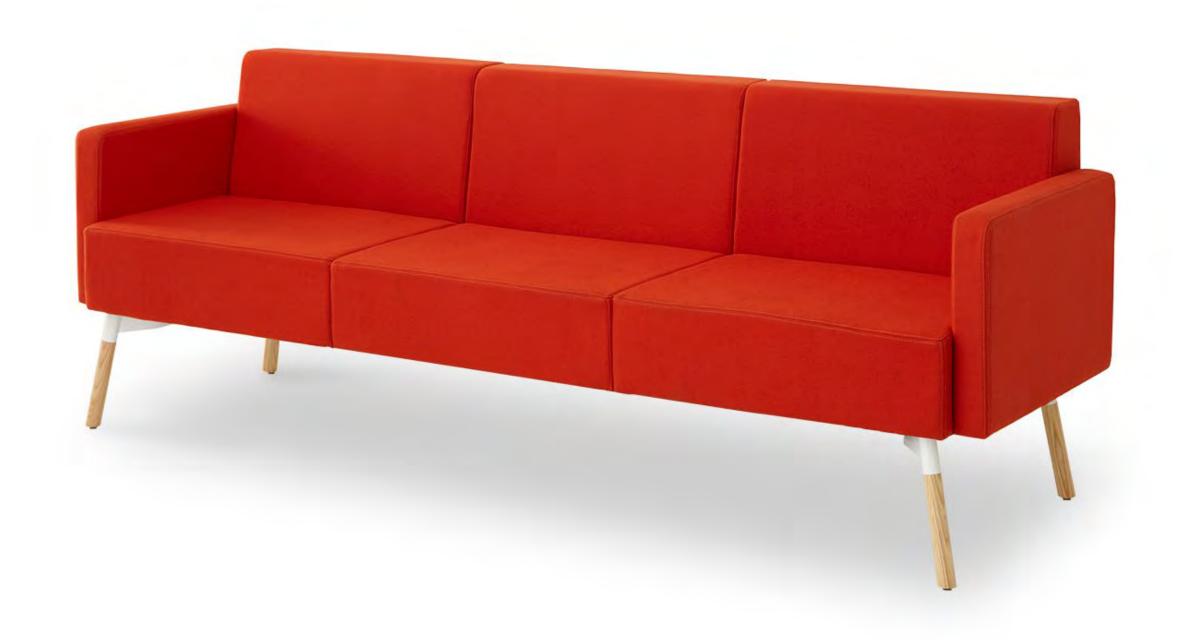

# Tombolo Sectional

The Tombolo Sectional provides seemingly infinite floor-plan flexibility, with a variety of configurations that can adapt to any space. Have fun with Tombolo - choose from traditional sectionals, armless configurations and even curved elements, to pair with cubbies and corner units, creating classic pieces with a modern twist.

**Pictured:** On the left - Tombolo Armless Sectional (Camira Hemp) with Ash legs, Linden Coffee Table (Ash Veneer) and Ruby Side Table. On the right - Tombolo Sectional (Camira Blazer) with Walnut legs and Walnut cubby, Tombolo Armless Sectional (Blazer) with Ash legs and Tombolo Serpentine Sectional (Camira Blazer) with Ash legs.