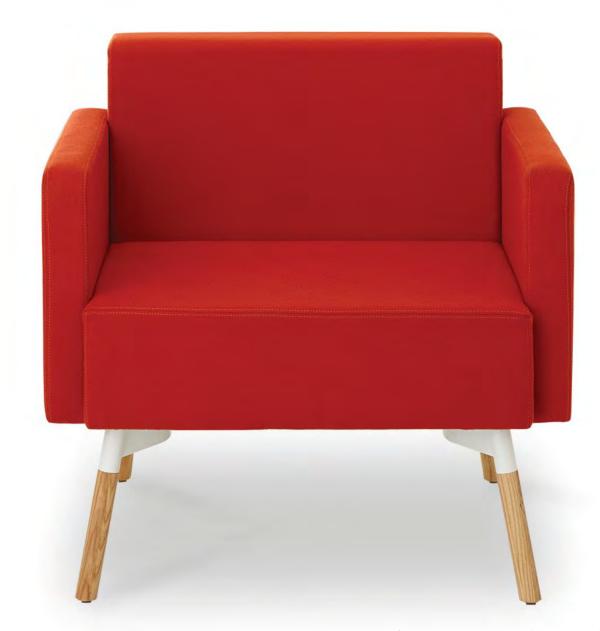

# Tombolo Lounge

To complete the Tombolo Sofa Collection, the Tombolo Lounge Chair provides the same great comfort and style as the rest of the collection, but can also be used as a statement piece on its own. From lounge areas to executive offices, the Tombolo Lounge Chair is a perfect fit.

**Pictured:** Tombolo Lounge (Camira Blazer) with Ash legs.