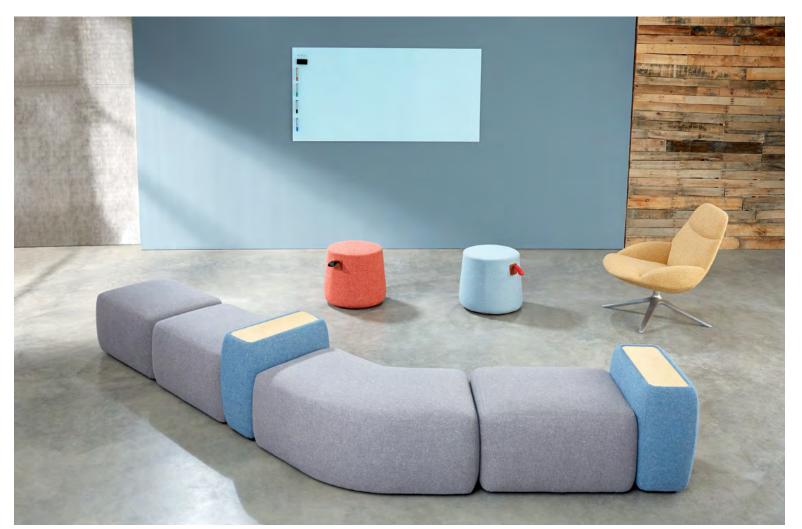

# Limitless Flexibility

With Kona, simplicity creates flexiblity. Kona's Modular Lounge System is streamlined down to a series of configurable seats, arms and backs - making use of minimal elements for intuitive, easy and fun configuration of an endless variety of layouts. The modular elements can be ganged together to form interesting and functional applications that create visual impact and anchor interior environments. Kona was engineered from the inside out, to create an exceptionally comfortable sit, and to support a range of postures through generous proportions and thoughtful forms. Kona is perfect for long duration group meetings or individual, heads-down space, with its large proportions and ergonomic comfort.

**Pictured:** On the left - Kona Modular Sectional (Camira Hemp), Maven Lounge Chair (Camira Hemp) & Ruby Side Table. On the right (clockwise from top) - Kona Modular Sectional (Camira Hemp) with Ash top inserts, Kona Poufs (Camira Hemp), Maven Lounge Chair (Camira Hemp), HighTower Magnetic Glass Board; Kona Modular Bench (Camira Hemp) and Kona Pouf; Kona Modular Bench, Ruby Side Tables.