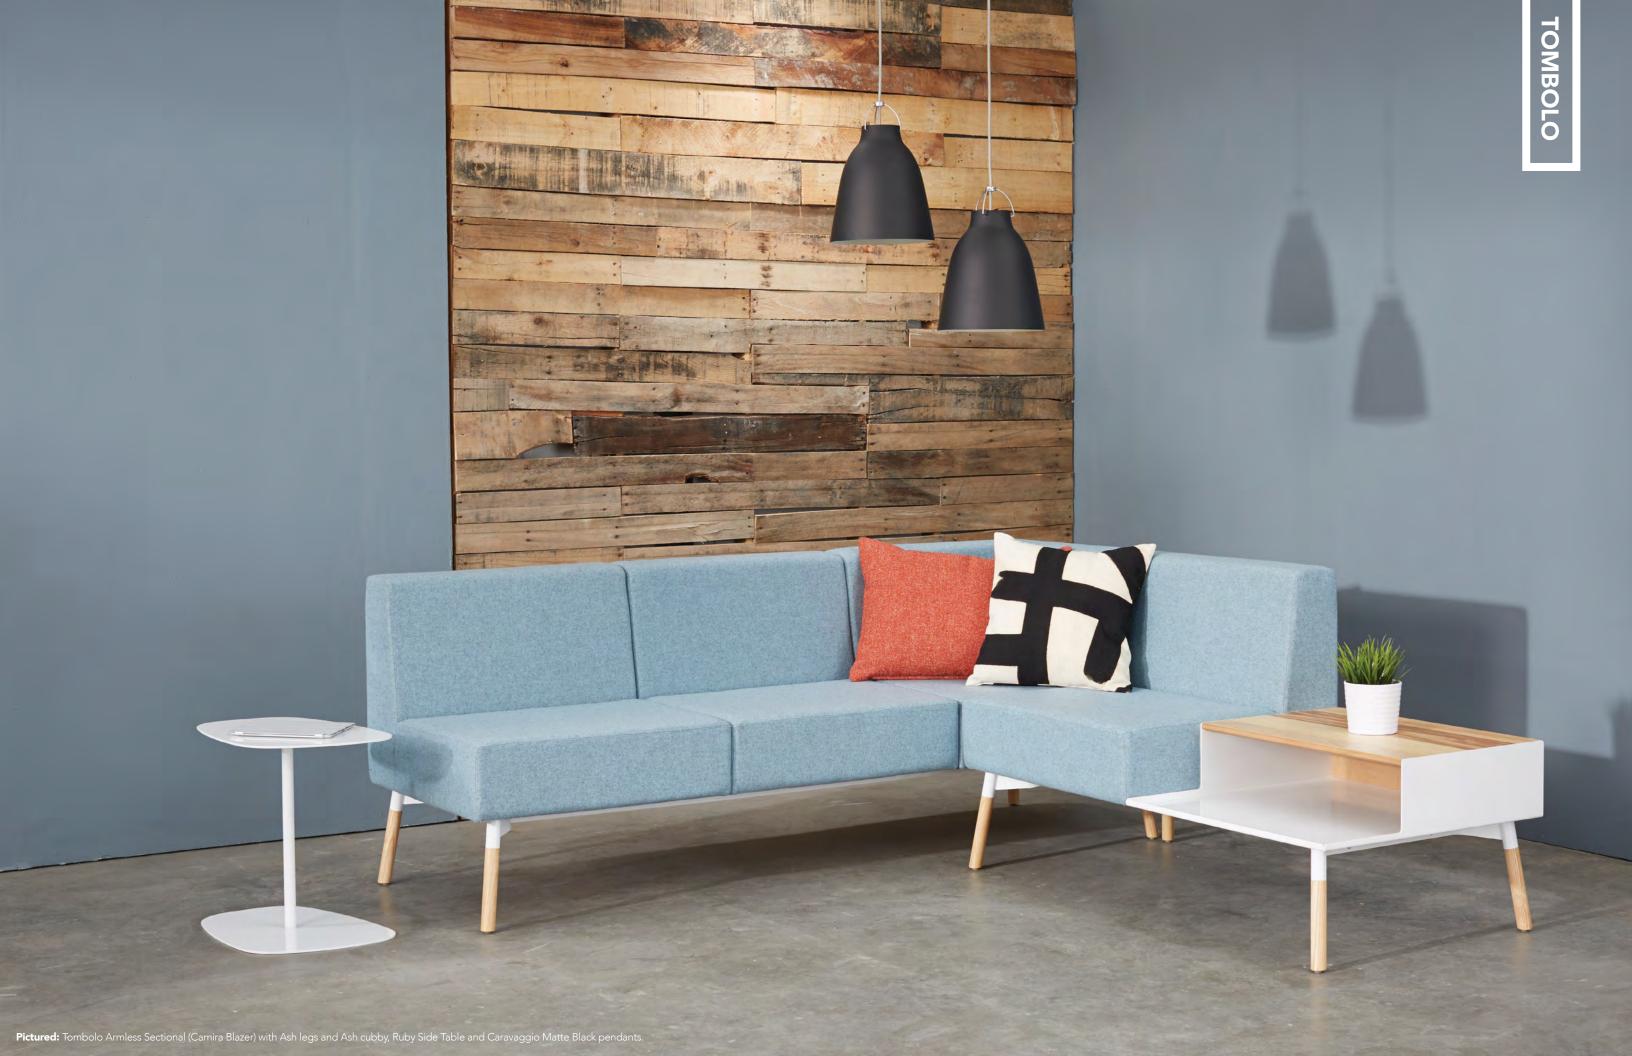

# Tombolo

Customization and comfort. Through material and color, Tombolo provides designers with an unlimited palette to create interiors from subdued and neutral to expressive. Ash and Walnut wood finishes with contrasting powder coated metal create a warm and engaging sofa collection. Tombolo is proudly hand crafted in the USA.

# Tombolo Sectional

The Tombolo Sectional provides seemingly infinite floor-plan flexibility, with a variety of configurations that can adapt to any space. Have fun with Tombolo - choose from traditional sectionals, armless configurations and even curved elements, to pair with cubbies and corner units, creating classic pieces with a modern twist.

**Pictured:** On the left - Tombolo Armless Sectional (Camira Hemp) with Ash legs, Linden Coffee Table (Ash Veneer) and Ruby Side Table. On the right - Tombolo Sectional (Camira Blazer) with Walnut legs and Walnut cubby, Tombolo Armless Sectional (Blazer) with Ash legs and Tombolo Serpentine Sectional (Camira Blazer) with Ash legs.