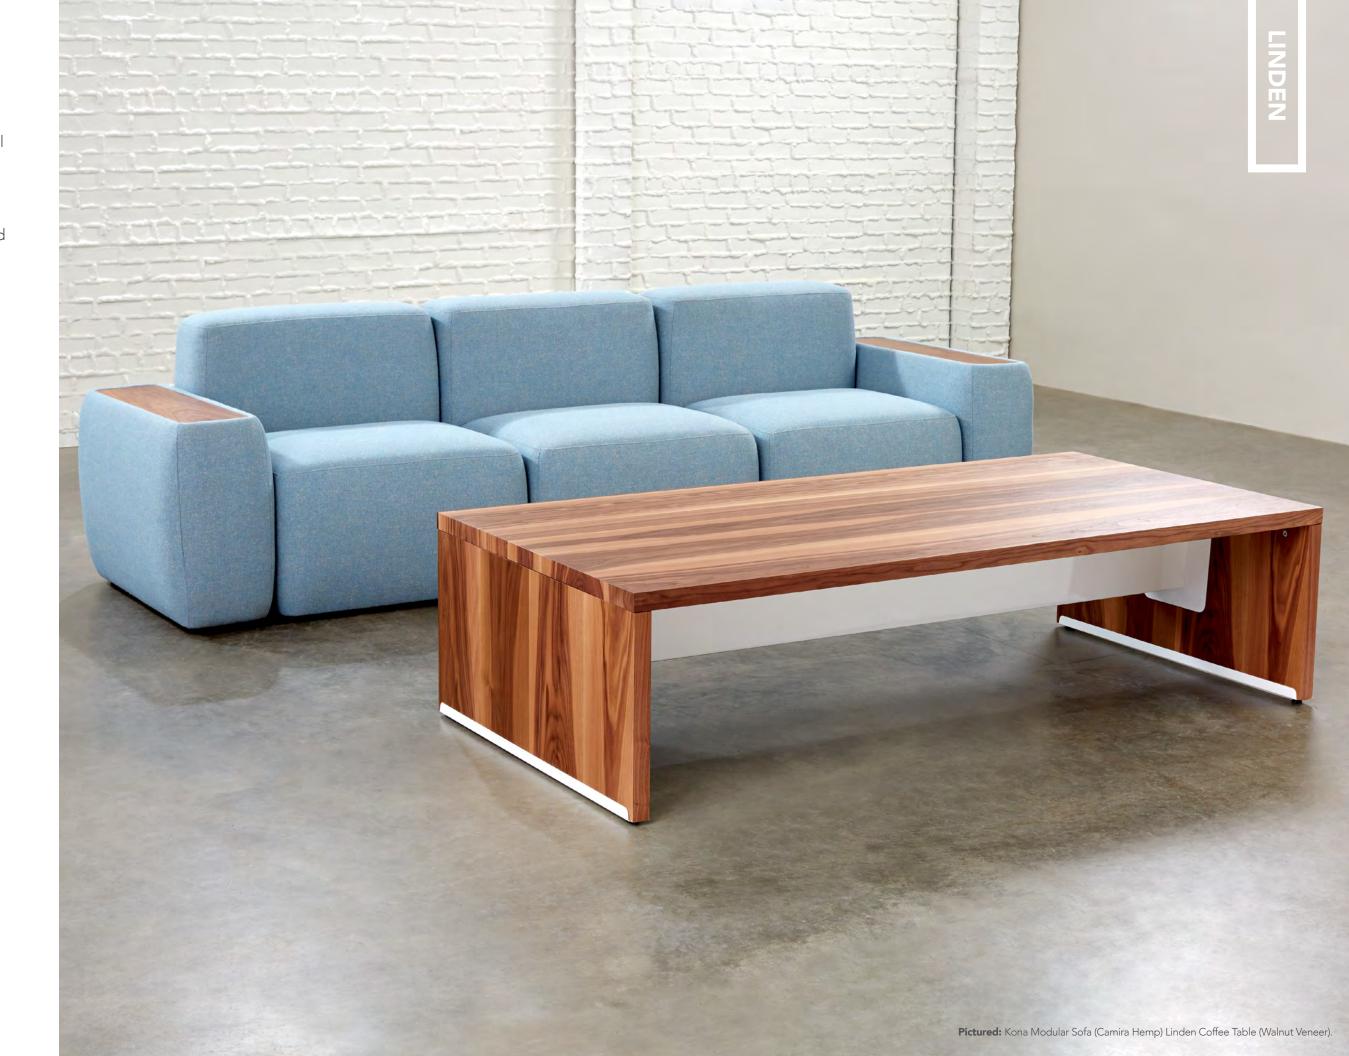

# Linden

Simplicity and sophistication. An innovative take on the traditional Parson's table, Linden reduces
design complexity by leveraging
minimal components and a flexible
system to deliver a table that is
simple and practical, yet striking and expressive.

# Linden

LINDEN STANDING L 72 X W 36 X H 42

LINDEN DINING L 72 X W 36 X H 29

LINDEN COUNTER L 72 X W 36 X H 36

LINDEN COFFEE L 72 X W 36 X H 18

LINDEN BENCH L 65 X W 16 X H 18

PANEL OPTIONS

Walnut