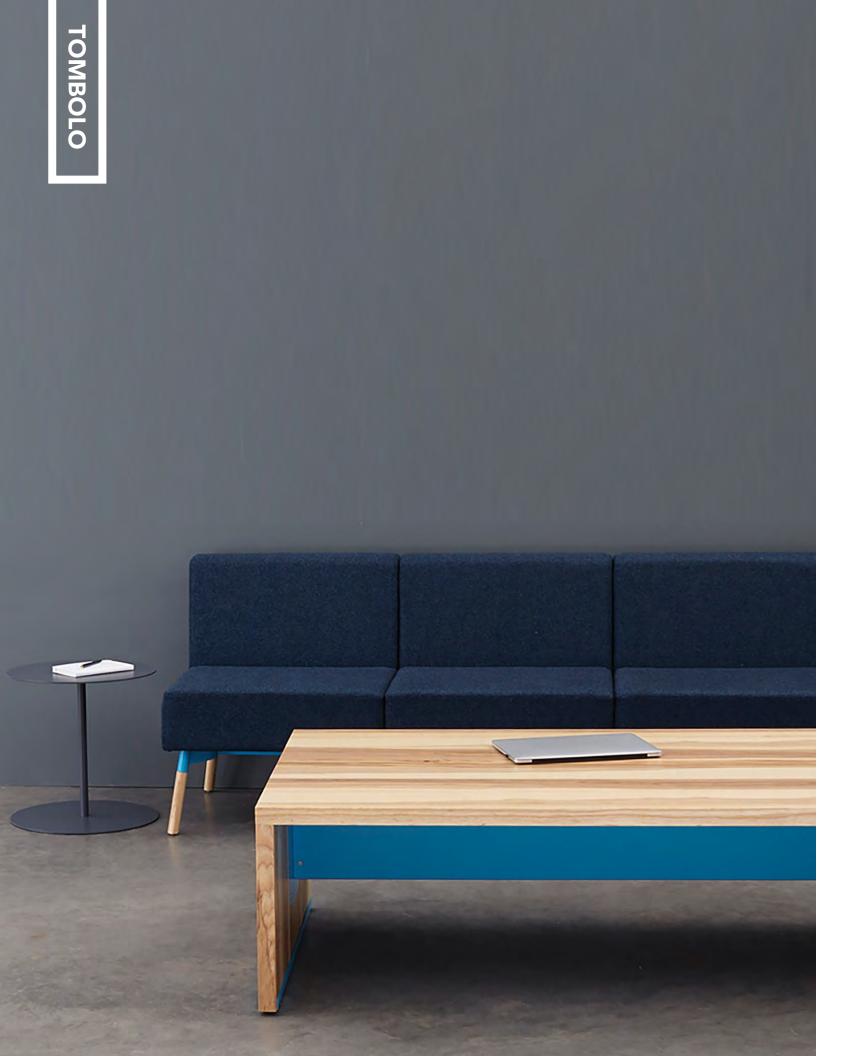

# Tombolo

Customization and comfort. Through material and color, Tombolo provides designers with an unlimited palette to create interiors from subdued and neutral to expressive. Ash and Walnut wood finishes with contrasting powder coated metal create a warm and engaging sofa collection. Tombolo is proudly hand crafted in the USA.

# Tombolo Sectional

The Tombolo Sectional provides seemingly infinite floor-plan flexibility, with a variety of configurations that can adapt to any space. Have fun with Tombolo - choose from traditional sectionals, armless configurations and even curved elements, to pair with cubbies and corner units, creating classic pieces with a modern twist.