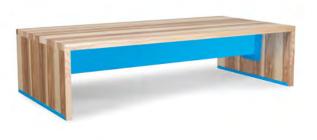

# Teton Table Series

Bring something new to the table.

Domestically crafted, the Teton Table Series leverages bold joinery details and colorful metal accents. Applying a modern spin and expressive twist to the classic workshop table.

#### METAL OPTIONS

Yellow Orange Purple Red Turquoise

#### LEG OPTIONS

Walnut

Lacquer

TETON DESK L 60 X W 30 X H 29

D 48 X H 29

TETON SQUARE L 48 X W 48 X H 29