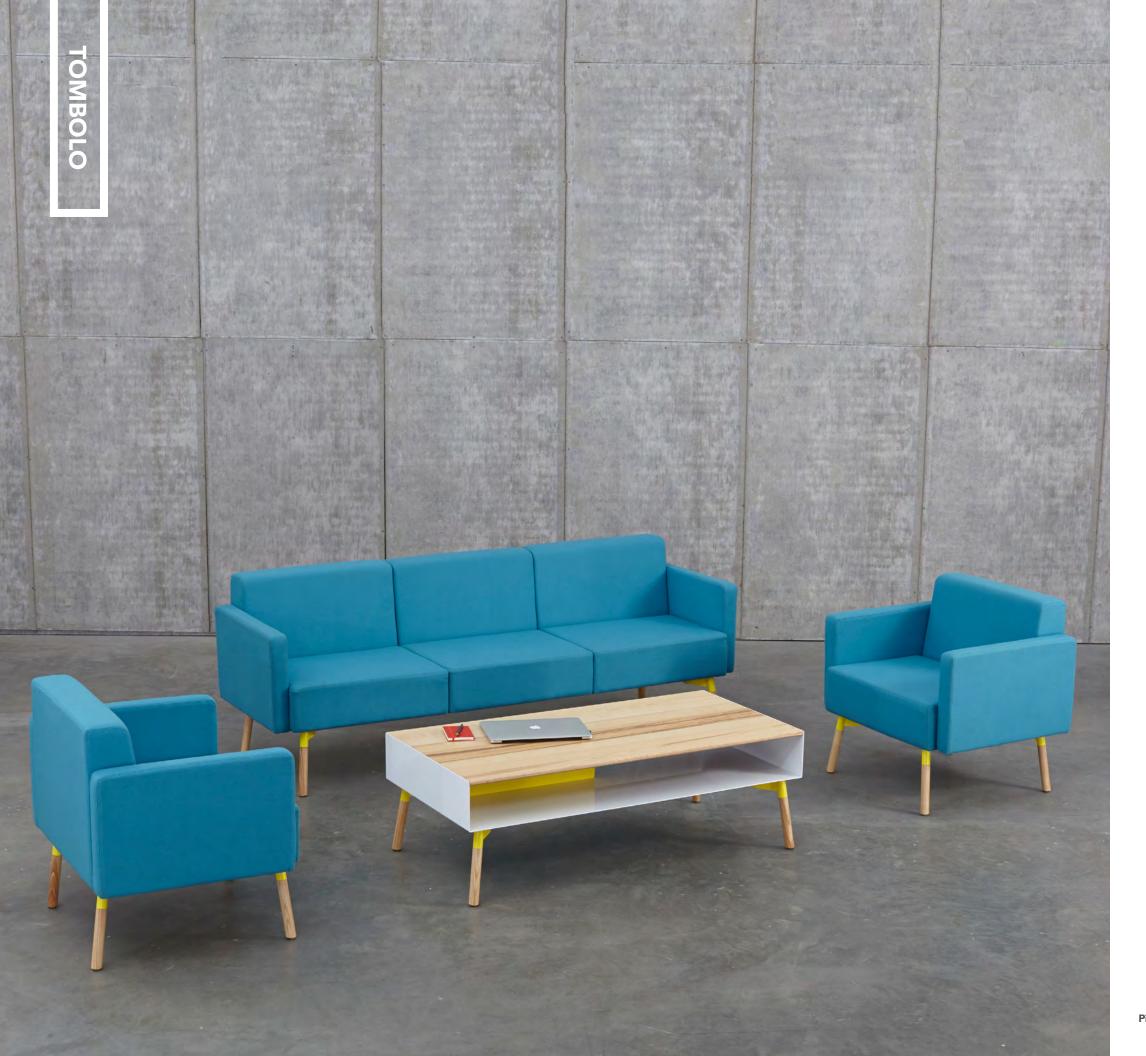

# Tombolo

Customization and comfort. Through material and color, Tombolo provides designers with an unlimited palette to create interiors from subdued and neutral to expressive. Ash and Walnut wood finishes with contrasting powder coated metal create a warm and engaging sofa collection. Tombolo is proudly hand crafted in the USA.

# Tombolo Sectional

The Tombolo Sectional provides seemingly infinite floor-plan flexibility, with a variety of configurations that can adapt to any space. Have fun with Tombolo - choose from traditional sectionals, armless configurations and even curved elements, to pair with cubbies and corner units, creating classic pieces with a modern twist.

# Tombolo Lounge

To complete the Tombolo Sofa Collection, the Tombolo Lounge Chair provides the same great comfort and style as the rest of the collection, but can also be used as a statement piece on its own. From lounge areas to executive offices, the Tombolo Lounge Chair is a perfect fit.