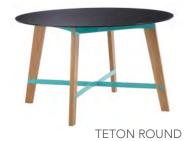

# **Pictured:** Top - Teton Square with Walnut legs and Walnut Veneer top and Four Cast FOUR stack chairs.

### Teton

TETON MEETING L 90 X W 40 X H 29

TETON STANDING L 60 X W 30 X H 40