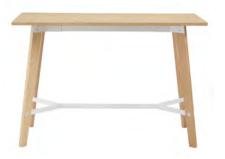

# Linden

Simplicity and sophistication. An innovative take on the traditional Parson's table, Linden reduces
design complexity by leveraging
minimal components and a flexible
system to deliver a table that is
simple and practical, yet striking and expressive.

# Linden

LINDEN STANDING L 72 X W 36 X H 42

LINDEN DINING L 72 X W 36 X H 29

LINDEN COUNTER L 72 X W 36 X H 36

LINDEN COFFEE L 72 X W 36 X H 18

LINDEN BENCH L 65 X W 16 X H 18

PANEL OPTIONS

Walnut