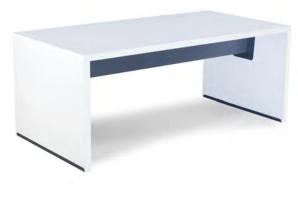

# Linden

Simplicity and sophistication. An innovative take on the traditional Parson's table, Linden reduces
design complexity by leveraging
minimal components and a flexible
system to deliver a table that is
simple and practical, yet striking and expressive.

# Linden

LINDEN STANDING L 72 X W 36 X H 42

LINDEN DINING L 72 X W 36 X H 29

LINDEN COUNTER L 72 X W 36 X H 36

LINDEN COFFEE L 72 X W 36 X H 18

LINDEN BENCH L 65 X W 16 X H 18

PANEL OPTIONS

Walnut