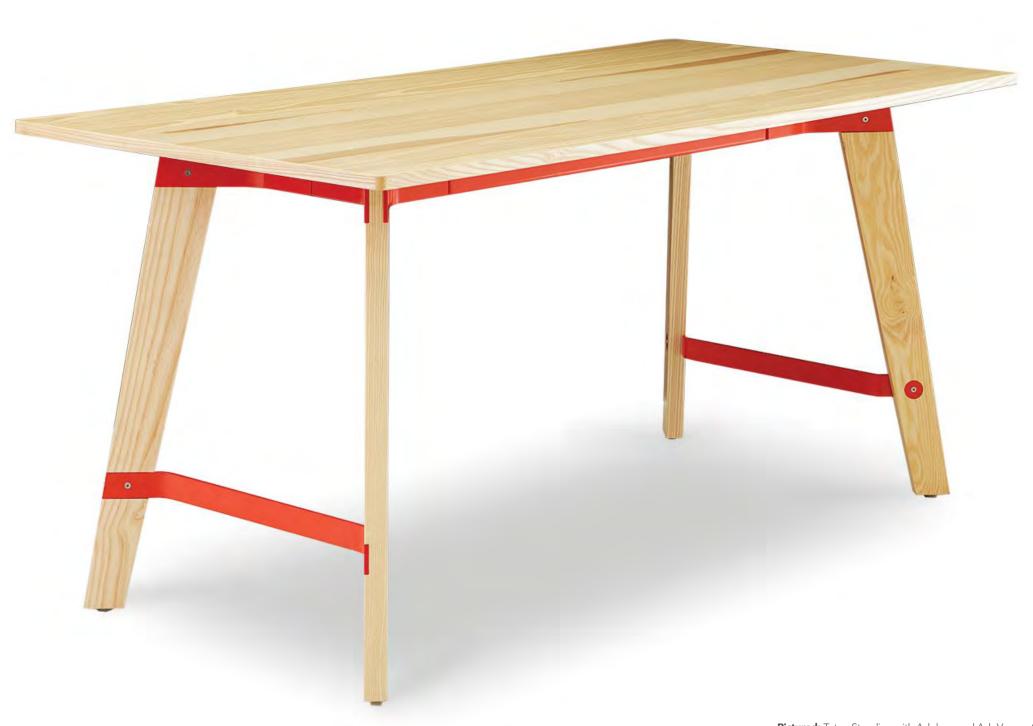

# Teton Table Series

Bring something new to the table.

Domestically crafted, the Teton Table Series leverages bold joinery details and colorful metal accents. Applying a modern spin and expressive twist to the classic workshop table.

#### METAL OPTIONS

Yellow Orange Purple Red Turquoise

#### LEG OPTIONS

Walnut

Lacquer

TETON DESK L 60 X W 30 X H 29

D 48 X H 29

TETON SQUARE L 48 X W 48 X H 29