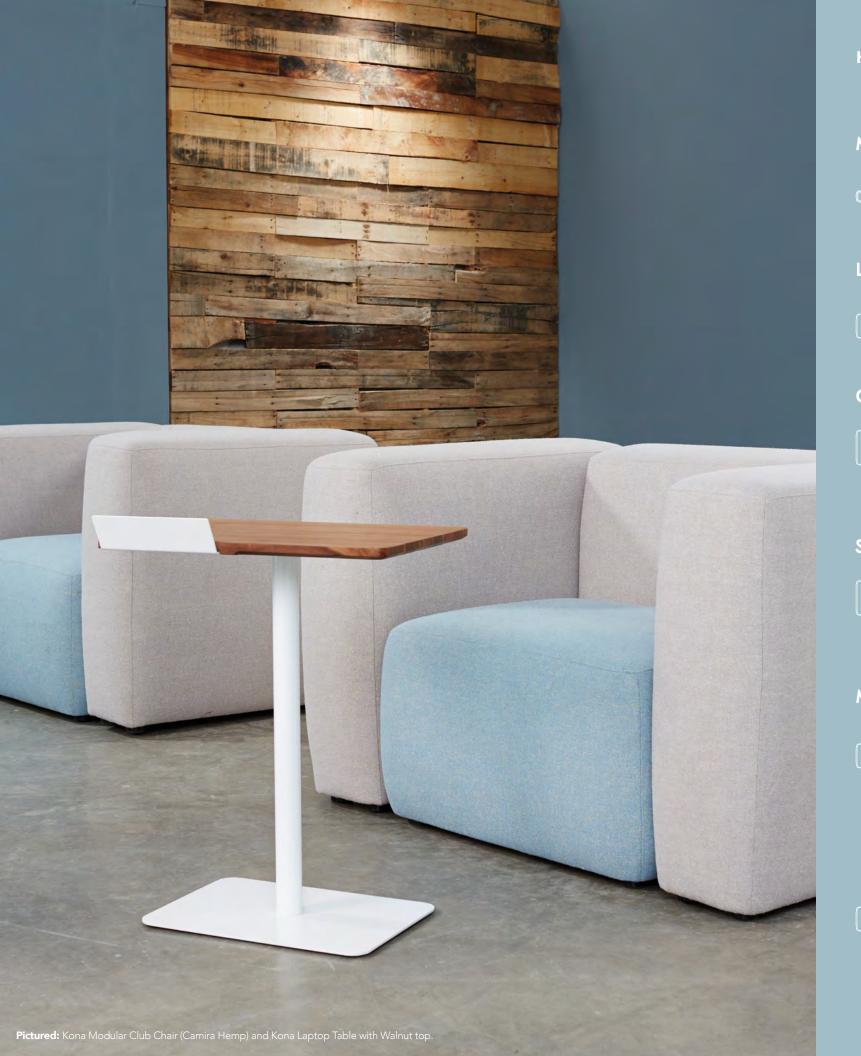

### Kona Laptop Table

Perfect for Face-Timing or multi-tasking, the Kona Laptop Table has an integrated mobile device cradle to keep your display upright and visible, while allowing you to remain hands-free for note taking. The Kona Laptop Table combines natural wood and contrasting powder coated base and can easily move with you throughout the day.