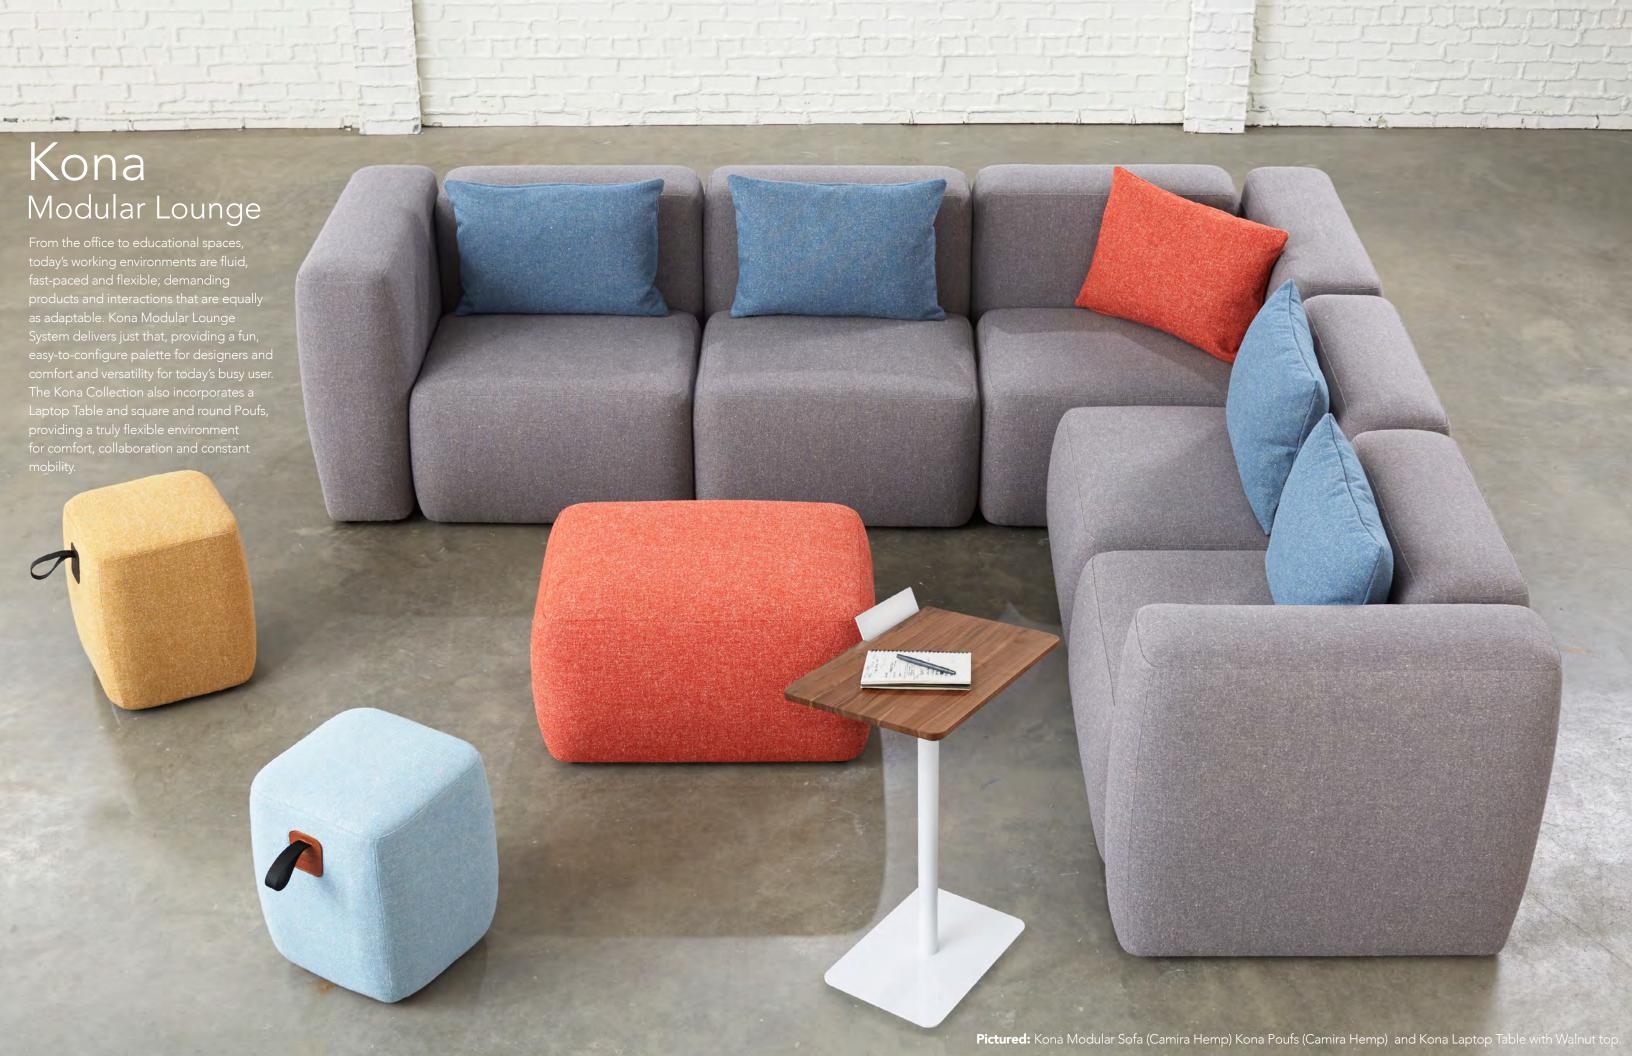

# Limitless Flexibility

With Kona, simplicity creates flexiblity. Kona's Modular Lounge System is streamlined down to a series of configurable seats, arms and backs - making use of minimal elements for intuitive, easy and fun configuration of an endless variety of layouts. The modular elements can be ganged together to form interesting and functional applications that create visual impact and anchor interior environments. Kona was engineered from the inside out, to create an exceptionally comfortable sit, and to support a range of postures through generous proportions and thoughtful forms. Kona is perfect for long duration group meetings or individual, heads-down space, with its large proportions and ergonomic comfort.

### Kona Laptop Table

Perfect for Face-Timing or multi-tasking, the Kona Laptop Table has an integrated mobile device cradle to keep your display upright and visible, while allowing you to remain hands-free for note taking. The Kona Laptop Table combines natural wood and contrasting powder coated base and can easily move with you throughout the day.