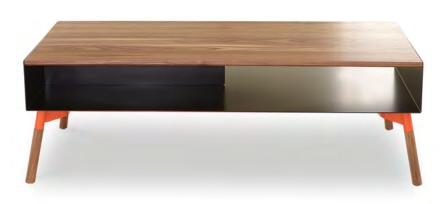

# Tombolo Coffee Table

True mid-century modern style, the Tombolo Coffee Table allows you to create a variety of looks with a modern touch.
Choose to mix or match your powder coated metal surround with the metal back and base. And finish it off with a laminate,
Ash or Walnut top and wood legs.

**Pictured:** Left - Tombolo Sofa and Lounge Chair (Camira Blazer) with Ash legs and Tombolo Coffee Table with Ash top and legs. Above - Tombolo Coffee Table with Walnut top and legs.