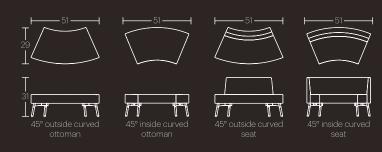

, but can also be used as a statement piece on its own. From lounge areas to executive offices, the Tombolo Lounge Chair is a perfect fit.



**Pictured:** Tombolo Lounge (Camira Blazer) with Ash legs.







# Tombolo Coffee Table

True mid-century modern style, the Tombolo Coffee Table allows you to create a variety of looks with a modern touch.
Choose to mix or match your powder coated metal surround with the metal back and base. And finish it off with a laminate,
Ash or Walnut top and wood legs.



**Pictured:** Left - Tombolo Sofa and Lounge Chair (Camira Blazer) with Ash legs and Tombolo Coffee Table with Ash top and legs. Above - Tombolo Coffee Table with Walnut top and legs.

## Tombolo

#### Linear Sectional Elements



#### Tables & Cubbies



#### Serpentine Sectional Elements



#### Standard Sofas



#### Metal Color Options



#### Leg Options











Blue

Pictured: Jaxson Bar Stools with Walnut tops and Linden Standing in White Laminate.

# Linden

Simplicity and sophistication. An innovative take on the traditional Parson's table, Linden reduces
design complexity by leveraging
minimal components and a flexible
system to deliver a table that is
simple and practical, yet striking and expressive.

#### METAL OPTIONS











Yellow

#### PANEL OPTIONS











# Linden



LINDEN STANDING L 72 X W 36 X H 42



LINDEN DINING L 72 X W 36 X H 29



LINDEN COUNTER L 72 X W 36 X H 36



LINDEN COFFEE L 72 X W 36 X H 18



LINDEN BENCH L 65 X W 16 X H 18













PANEL OPTIONS

Walnut

White Veneer Veneer Laminate

Grey White Bright Yellow

# Teton Table S