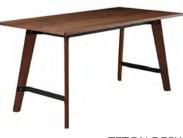

# Teton Table Series

Bring something new to the table.

Domestically crafted, the Teton Table Series leverages bold joinery details and colorful metal accents. Applying a modern spin and expressive twist to the classic workshop table.

# **Pictured:** Tombolo Armless Sectional (Camira Blazer) with Ash Legs, Four Cast LINE stack chairs with upholstered (Camira Blazer) seat pads and Four Resting Tables, Teton Standing with Ash legs and Ash Veneer top and Four Cast High LINE with upholstered (Camira Blazer) seat pads.