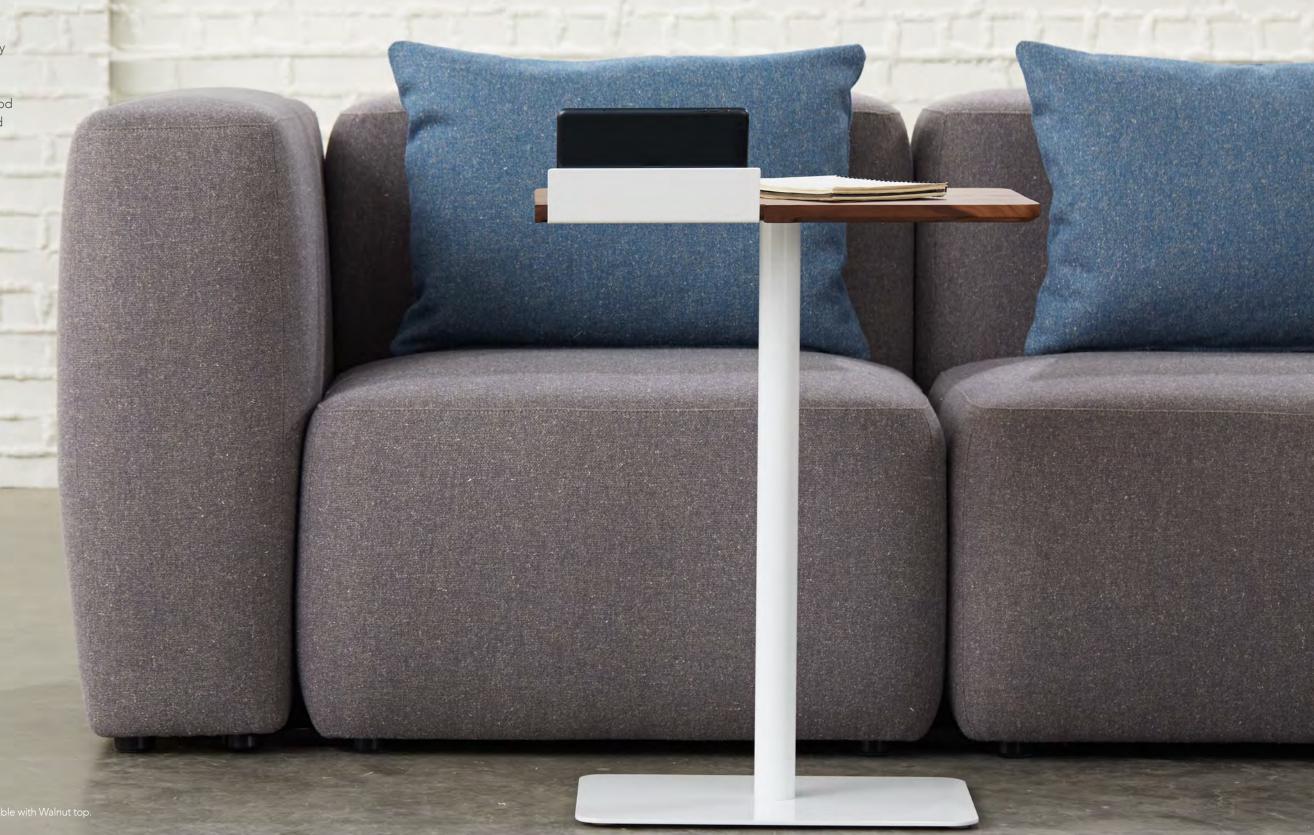

### Kona Laptop Table

Perfect for Face-Timing or multi-tasking, the Kona Laptop Table has an integrated mobile device cradle to keep your display upright and visible, while allowing you to remain hands-free for note taking. The Kona Laptop Table combines natural wood and contrasting powder coated base and can easily move with you throughout the day.