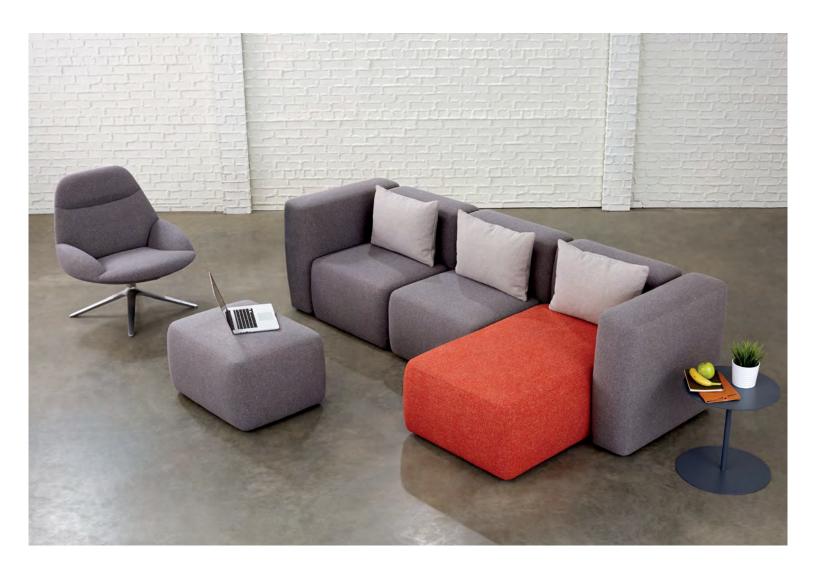

# Limitless Flexibility

With Kona, simplicity creates flexiblity. Kona's Modular Lounge System is streamlined down to a series of configurable seats, arms and backs - making use of minimal elements for intuitive, easy and fun configuration of an endless variety of layouts. The modular elements can be ganged together to form interesting and functional applications that create visual impact and anchor interior environments. Kona was engineered from the inside out, to create an exceptionally comfortable sit, and to support a range of postures through generous proportions and thoughtful forms. Kona is perfect for long duration group meetings or individual, heads-down space, with its large proportions and ergonomic comfort.