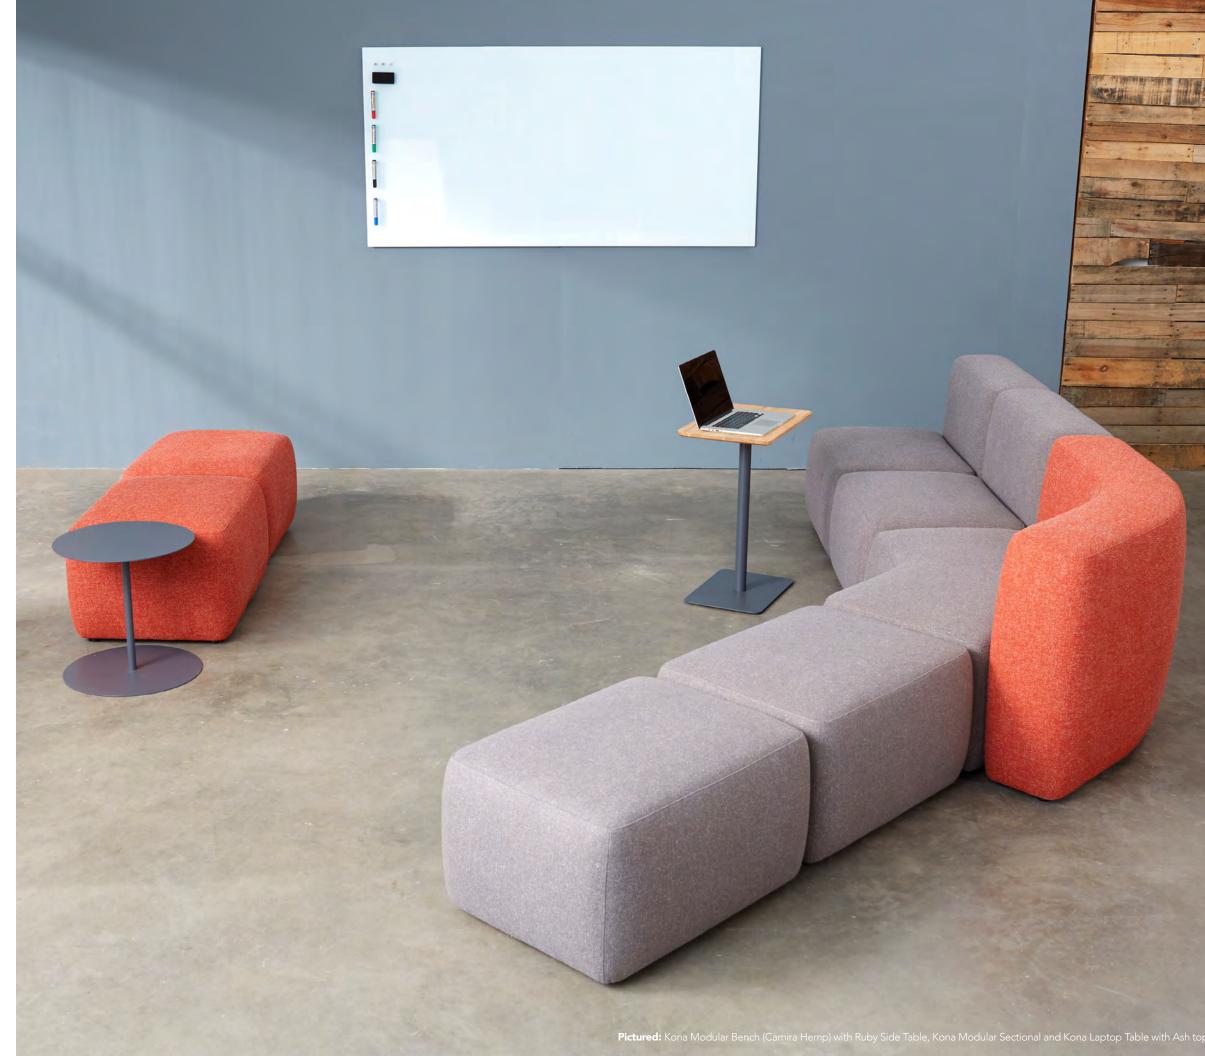

# Limitless Flexibility

With Kona, simplicity creates flexiblity. Kona's Modular Lounge System is streamlined down to a series of configurable seats, arms and backs - making use of minimal elements for intuitive, easy and fun configuration of an endless variety of layouts. The modular elements can be ganged together to form interesting and functional applications that create visual impact and anchor interior environments. Kona was engineered from the inside out, to create an exceptionally comfortable sit, and to support a range of postures through generous proportions and thoughtful forms. Kona is perfect for long duration group meetings or individual, heads-down space, with its large proportions and ergonomic comfort.

**Pictured:** On the left - Kona Modular Sectional (Camira Hemp), Maven Lounge Chair (Camira Hemp) & Ruby Side Table. On the right (clockwise from top) - Kona Modular Sectional (Camira Hemp) with Ash top inserts, Kona Poufs (Camira Hemp), Maven Lounge Chair (Camira Hemp), HighTower Magnetic Glass Board; Kona Modular Bench (Camira Hemp) and Kona Pouf; Kona Modular Bench, Ruby Side Tables.