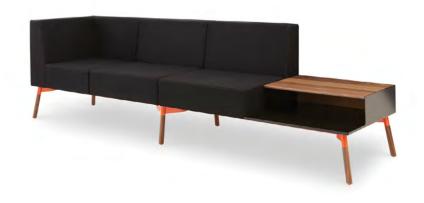

# Tombolo Sectional

The Tombolo Sectional provides seemingly infinite floor-plan flexibility, with a variety of configurations that can adapt to any space. Have fun with Tombolo - choose from traditional sectionals, armless configurations and even curved elements, to pair with cubbies and corner units, creating classic pieces with a modern twist.

**Pictured:** On the left - Tombolo Armless Sectional (Camira Hemp) with Ash legs, Linden Coffee Table (Ash Veneer) and Ruby Side Table. On the right - Tombolo Sectional (Camira Blazer) with Walnut legs and Walnut cubby, Tombolo Armless Sectional (Blazer) with Ash legs and Tombolo Serpentine Sectional (Camira Blazer) with Ash legs.