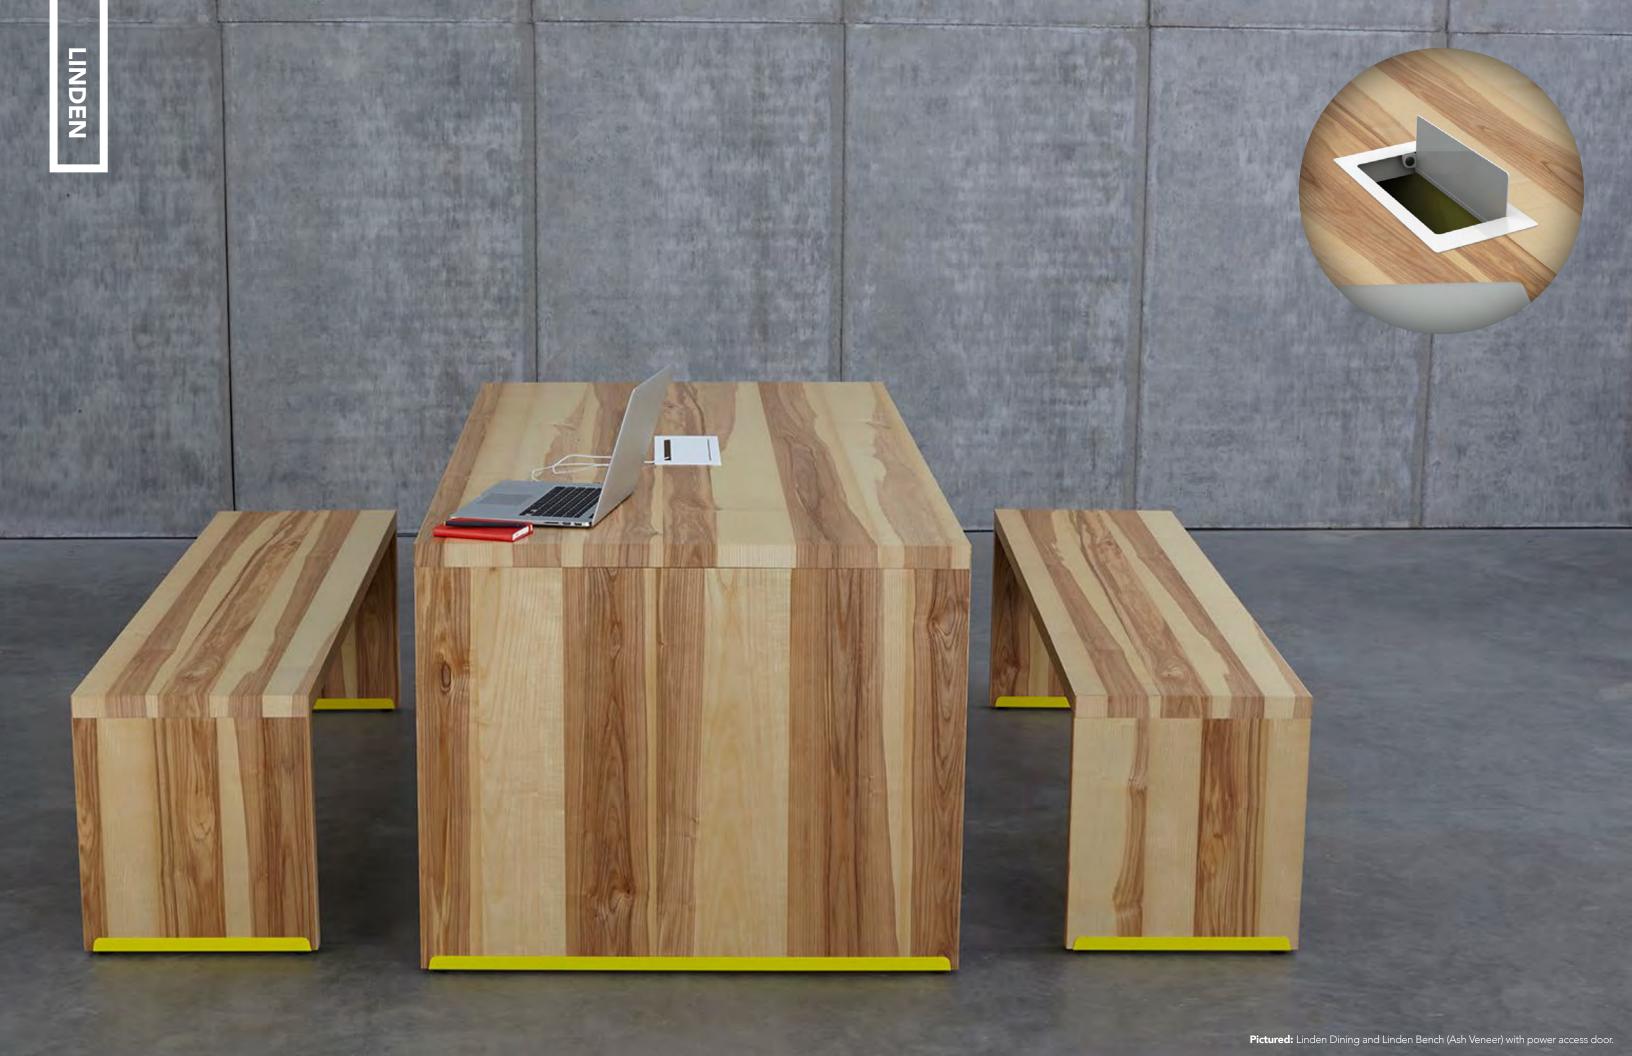

# Linden

Simplicity and sophistication. An innovative take on the traditional Parson's table, Linden reduces
design complexity by leveraging
minimal components and a flexible
system to deliver a table that is
simple and practical, yet striking and expressive.

# Linden

LINDEN STANDING L 72 X W 36 X H 42

LINDEN DINING L 72 X W 36 X H 29

LINDEN COUNTER L 72 X W 36 X H 36

LINDEN COFFEE L 72 X W 36 X H 18

LINDEN BENCH L 65 X W 16 X H 18

PANEL OPTIONS

Walnut