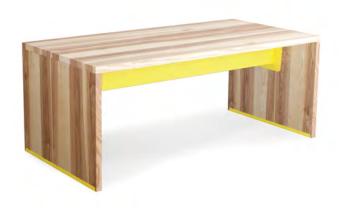

# Teton Table Series

Bring something new to the table.

Domestically crafted, the Teton Table Series leverages bold joinery details and colorful metal accents. Applying a modern spin and expressive twist to the classic workshop table.

#### METAL OPTIONS

Yellow Orange Purple Red Turquoise

#### LEG OPTIONS

Walnut

Lacquer

TETON DESK L 60 X W 30 X H 29

D 48 X H 29

TETON SQUARE L 48 X W 48 X H 29