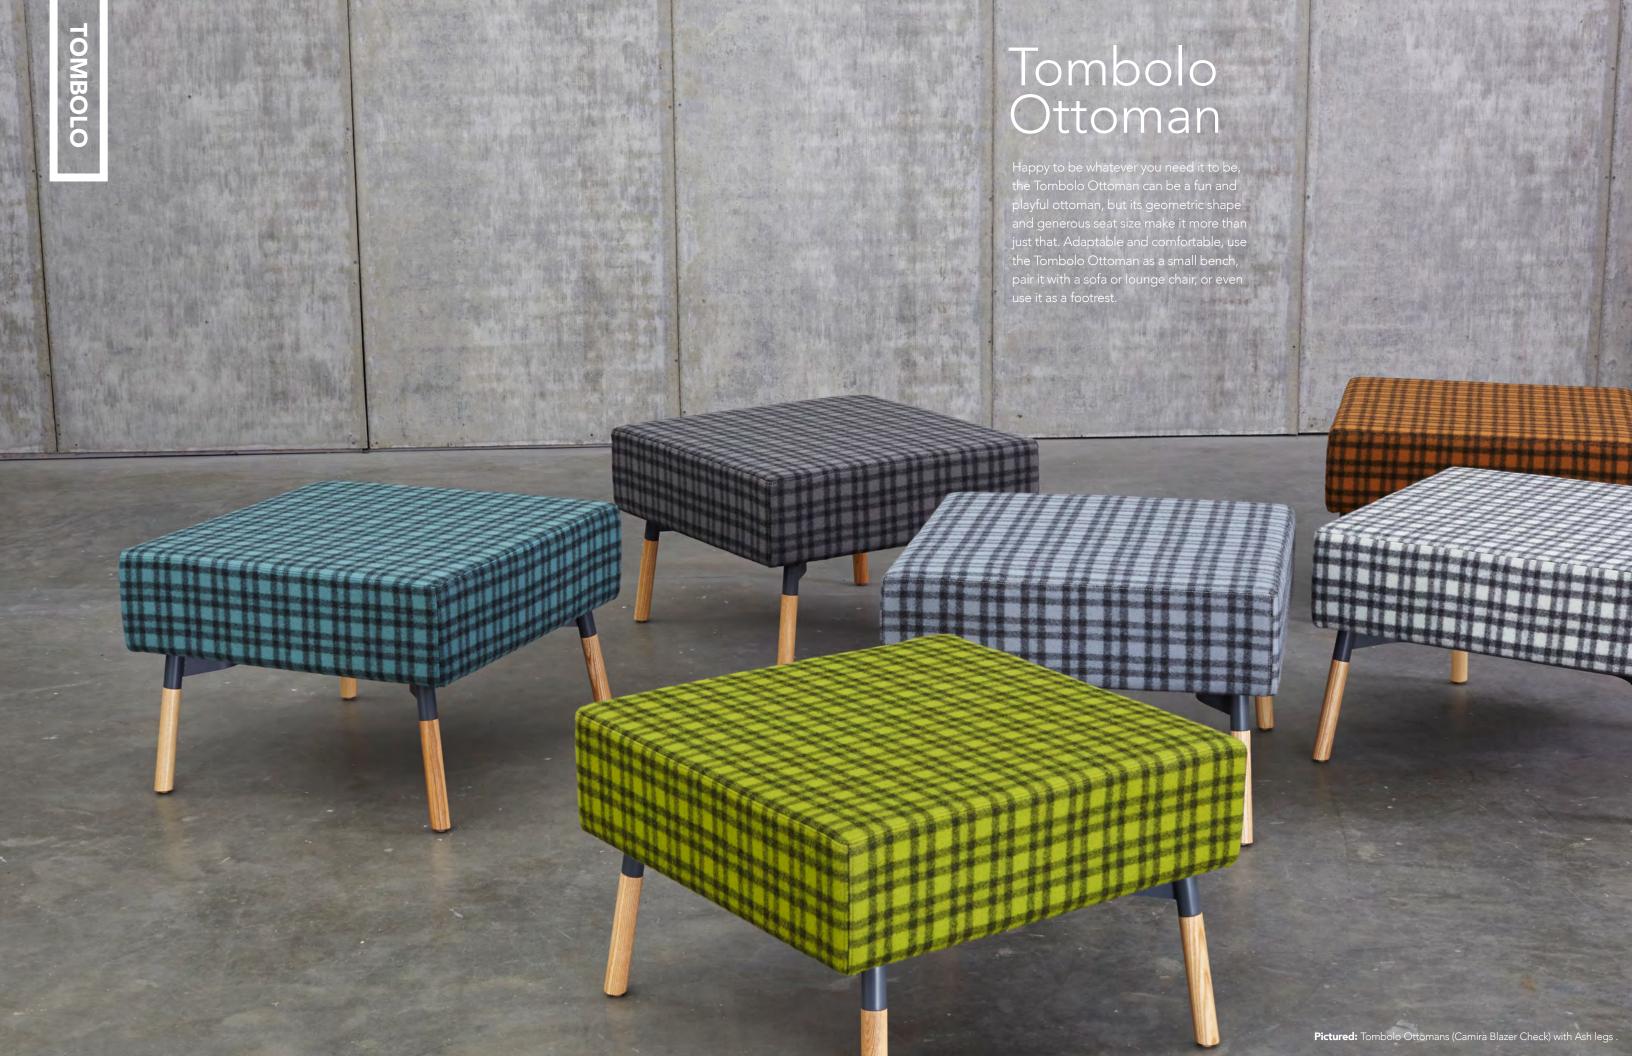

# Tombolo

Customization and comfort. Through material and color, Tombolo provides designers with an unlimited palette to create interiors from subdued and neutral to expressive. Ash and Walnut wood finishes with contrasting powder coated metal create a warm and engaging sofa collection. Tombolo is proudly hand crafted in the USA.

#### Metal Color Options

#### Leg Options

Blue

Pictured: Jaxson Bar Stools with Walnut tops and Linden Standing in White Laminate.