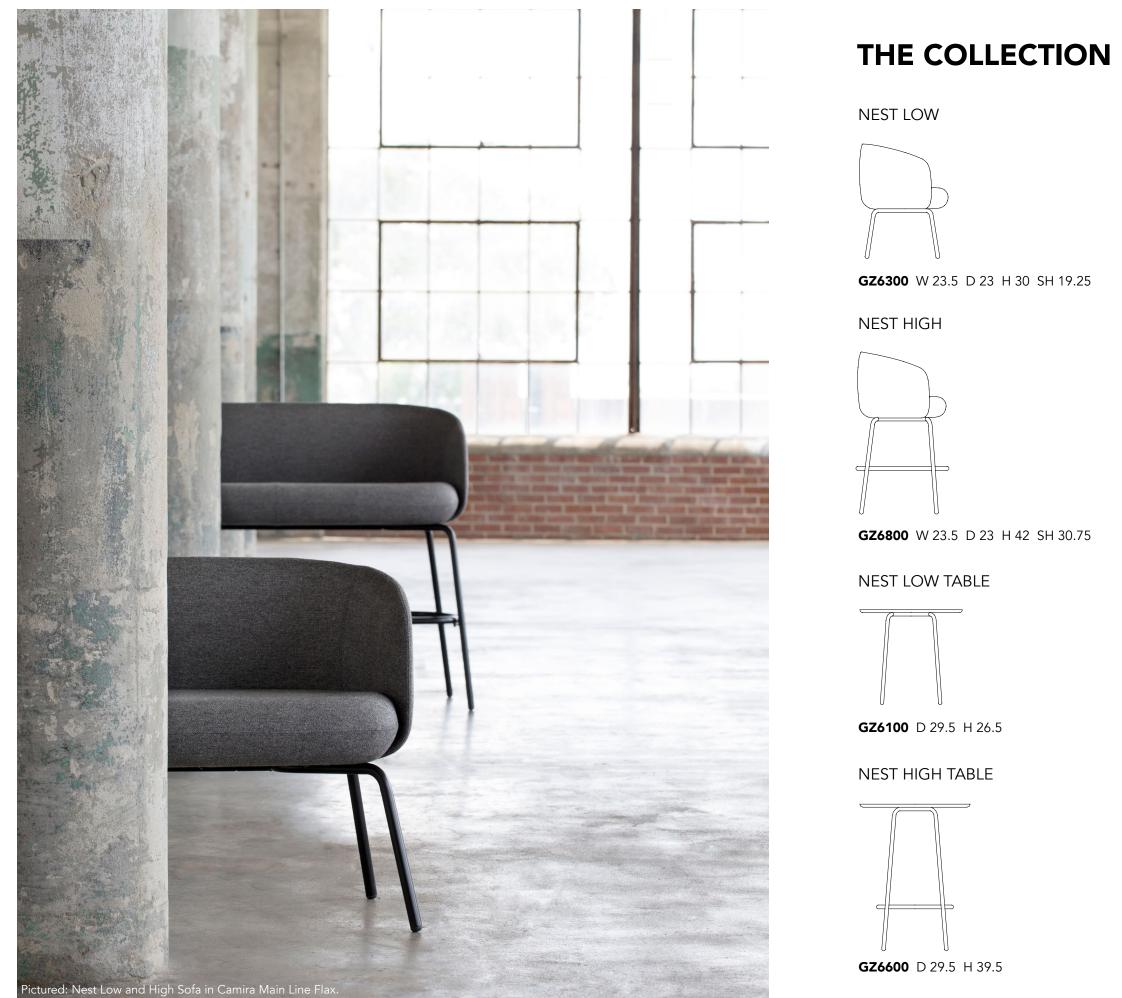

#### **Challenging Conventional Design**

The Nest collection includes lounge sofas, chairs and tables in two heights, encouraging a more social atmosphere. Use the varying heights together or separately to create both balance and division within a space. The high sofa and chair were specifically crafted for the right balance of structure and elegance, creating warm, inviting and comfortable lounge seating - at new heights.

Unlike the traditional barstool, elevated upholstered lounge seating provides superior comfort and support, even at longer intervals of sitting. The soft curves and fluid intersection between the seat and the backrest underlines the sofa's quality in terms of design and production, providing a distinct Nordic expression that adds a contemporary and modern feel to any space.