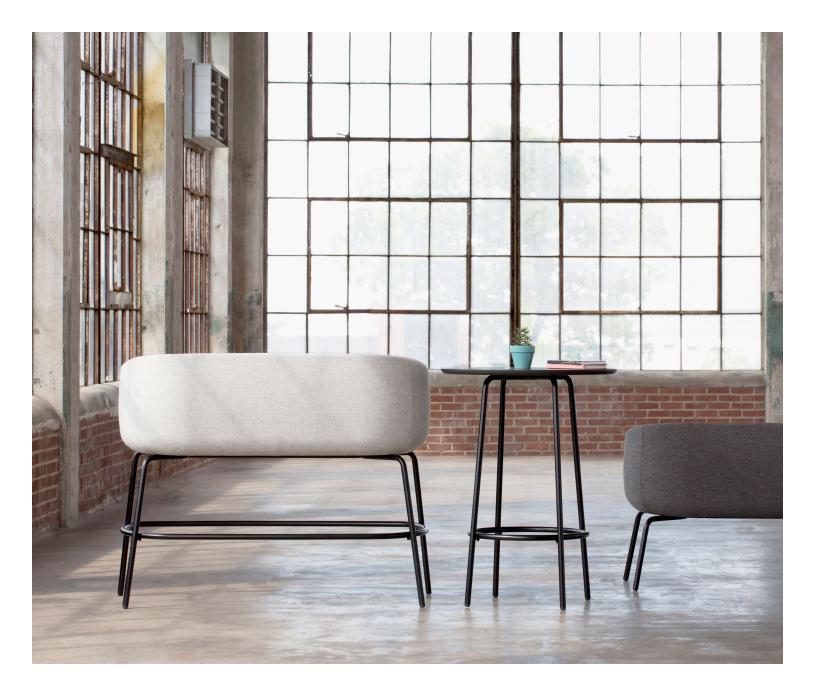

#### **Challenging Conventional Design**

The Nest collection includes lounge sofas, chairs and tables in two heights, encouraging a more social atmosphere. Use the varying heights together or separately to create both balance and division within a space. The high sofa and chair were specifically crafted for the right balance of structure and elegance, creating warm, inviting and comfortable lounge seating - at new heights.

Unlike the traditional barstool, elevated upholstered lounge seating provides superior comfort and support, even at longer intervals of sitting. The soft curves and fluid intersection between the seat and the backrest underlines the sofa's quality in terms of design and production, providing a distinct Nordic expression that adds a contemporary and modern feel to any space.

### Bring Something New to the Table

The Nest Table Series exudes modern design. The black powder coated tubular steel frame provides a light expression while ensuring a very strong and durable base. Available in two heights and two sizes, Nest Tables are perfect for a variety of spaces.