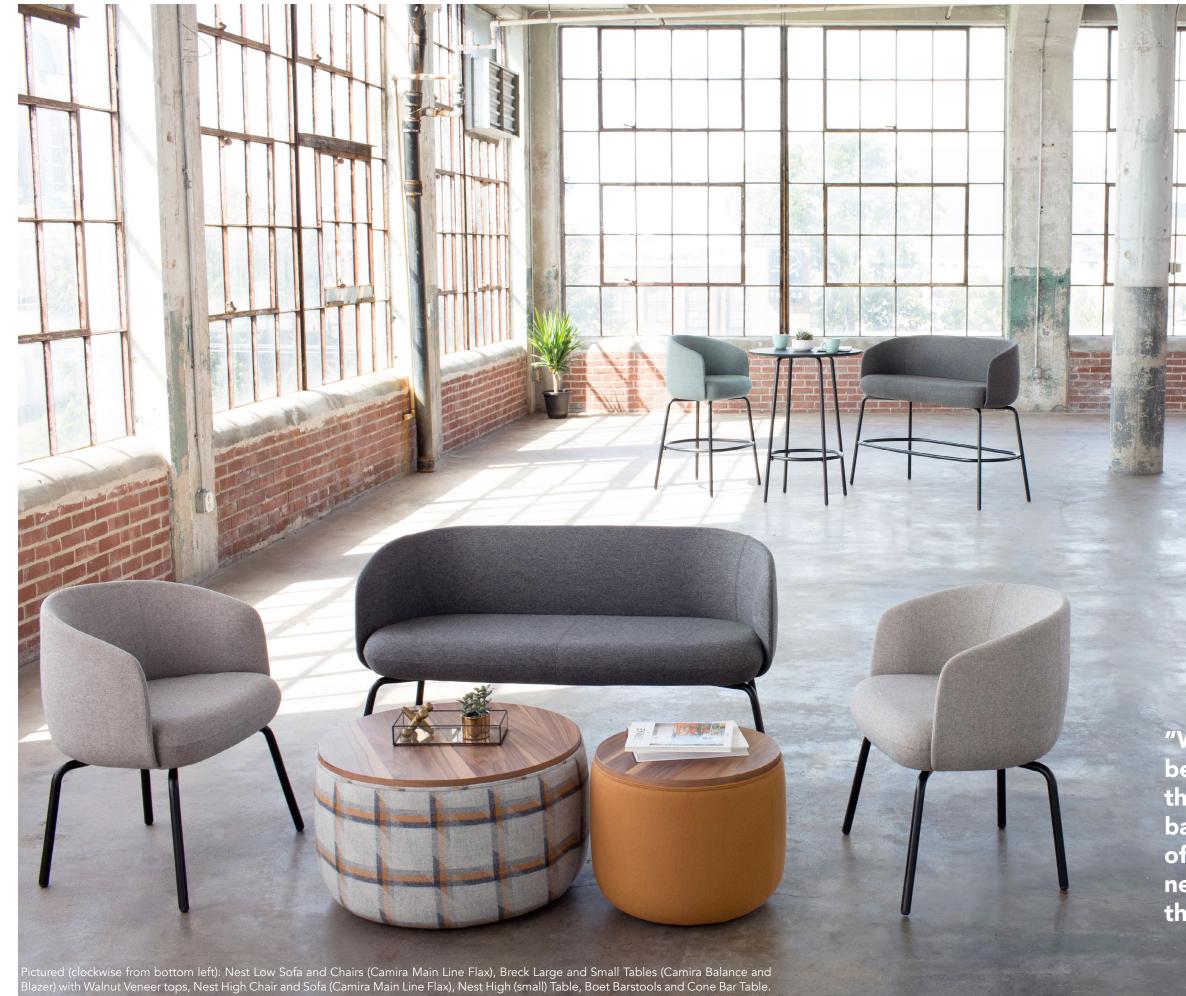

#### **Challenging Conventional Design**

The Nest collection includes lounge sofas, chairs and tables in two heights, encouraging a more social atmosphere. Use the varying heights together or separately to create both balance and division within a space. The high sofa and chair were specifically crafted for the right balance of structure and elegance, creating warm, inviting and comfortable lounge seating - at new heights.

Unlike the traditional barstool, elevated upholstered lounge seating provides superior comfort and support, even at longer intervals of sitting. The soft curves and fluid intersection between the seat and the backrest underlines the sofa's quality in terms of design and production, providing a distinct Nordic expression that adds a contemporary and modern feel to any space.

### Bring Something New to the Table

The Nest Table Series exudes modern design. The black powder coated tubular steel frame provides a light expression while ensuring a very strong and durable base. Available in two heights and two sizes, Nest Tables are perfect for a variety of spaces.