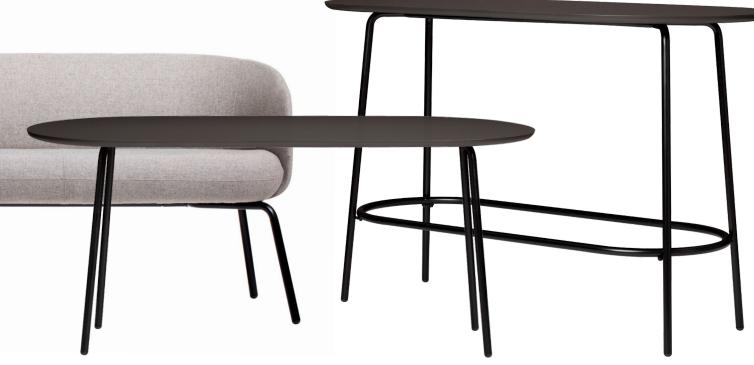

### Bring Something New to the Table

The Nest Table Series exudes modern design. The black powder coated tubular steel frame provides a light expression while ensuring a very strong and durable base. Available in two heights and two sizes, Nest Tables are perfect for a variety of spaces.

The table top is offered in Fenix Nanotech Laminate - an innovative material that is highly resistant to scratches, abrasion, rubbing and dry heat. Its surface is extremely opaque with a luxurious "soft touch" and low light reflectivity. The beveled edge adds a sophisticated touch to this modern, Nordic-inspired table.