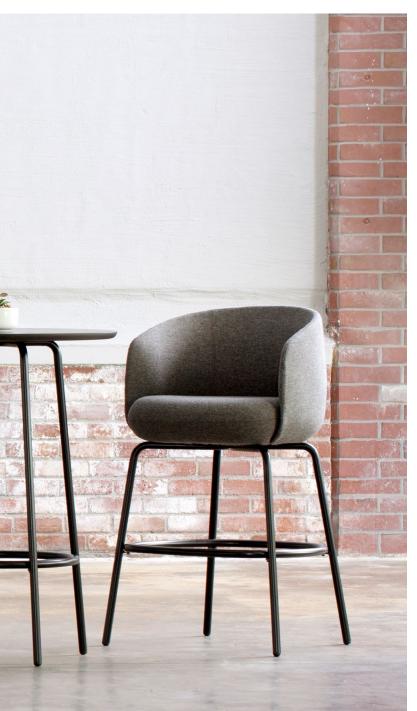

#### **Challenging Conventional Design**

The Nest collection includes lounge sofas, chairs and tables in two heights, encouraging a more social atmosphere. Use the varying heights together or separately to create both balance and division within a space. The high sofa and chair were specifically crafted for the right balance of structure and elegance, creating warm, inviting and comfortable lounge seating - at new heights.

Unlike the traditional barstool, elevated upholstered lounge seating provides superior comfort and support, even at longer intervals of sitting. The soft curves and fluid intersection between the seat and the backrest underlines the sofa's quality in terms of design and production, providing a distinct Nordic expression that adds a contemporary and modern feel to any space.