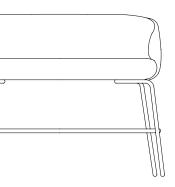

#### **Challenging Conventional Design**

The Nest collection includes lounge sofas, chairs and tables in two heights, encouraging a more social atmosphere. Use the varying heights together or separately to create both balance and division within a space. The high sofa and chair were specifically crafted for the right balance of structure and elegance, creating warm, inviting and comfortable lounge seating - at new heights.

Unlike the traditional barstool, elevated upholstered lounge seating provides superior comfort and support, even at longer intervals of sitting. The soft curves and fluid intersection between the seat and the backrest underlines the sofa's quality in terms of design and production, providing a distinct Nordic expression that adds a contemporary and modern feel to any space.