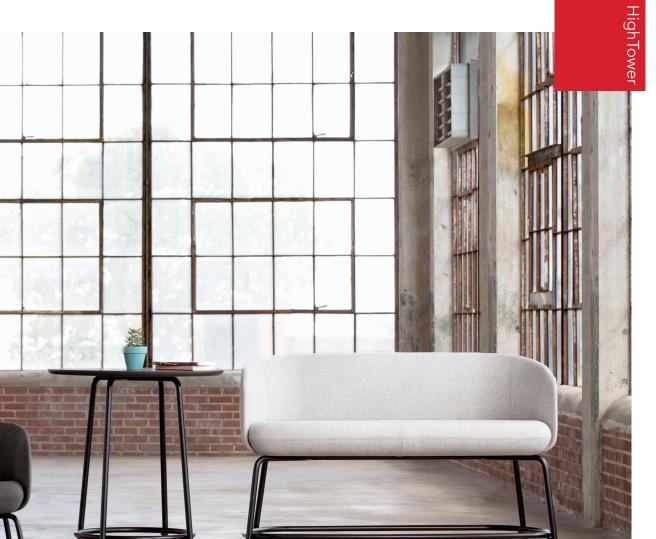

## Taking Traditional Lounge to New Heights

"Design shouldn't be put on a pedestal necessarily, but the idea of celebrating real craft is worth lifting. In this case, lifting a little higher from the ground than usual."

#### **Challenging Conventional Design**

The Nest collection includes lounge sofas, chairs and tables in two heights, encouraging a more social atmosphere. Use the varying heights together or separately to create both balance and division within a space. The high sofa and chair were specifically crafted for the right balance of structure and elegance, creating warm, inviting and comfortable lounge seating - at new heights.

Unlike the traditional barstool, elevated upholstered lounge seating provides superior comfort and support, even at longer intervals of sitting. The soft curves and fluid intersection between the seat and the backrest underlines the sofa's quality in terms of design and production, providing a distinct Nordic expression that adds a contemporary and modern feel to any space.