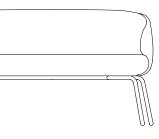

#### **Challenging Conventional Design**

The Nest collection includes lounge sofas, chairs and tables in two heights, encouraging a more social atmosphere. Use the varying heights together or separately to create both balance and division within a space. The high sofa and chair were specifically crafted for the right balance of structure and elegance, creating warm, inviting and comfortable lounge seating - at new heights.

Unlike the traditional barstool, elevated upholstered lounge seating provides superior comfort and support, even at longer intervals of sitting. The soft curves and fluid intersection between the seat and the backrest underlines the sofa's quality in terms of design and production, providing a distinct Nordic expression that adds a contemporary and modern feel to any space.