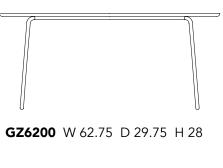

### Bring Something New to the Table

The Nest Table Series exudes modern design. The black powder coated tubular steel frame provides a light expression while ensuring a very strong and durable base. Available in two heights and two sizes, Nest Tables are perfect for a variety of spaces.

The table top is offered in Fenix Nanotech Laminate - an innovative material that is highly resistant to scratches, abrasion, rubbing and dry heat. Its surface is extremely opaque with a luxurious "soft touch" and low light reflectivity. The beveled edge adds a sophisticated touch to this modern, Nordic-inspired table.