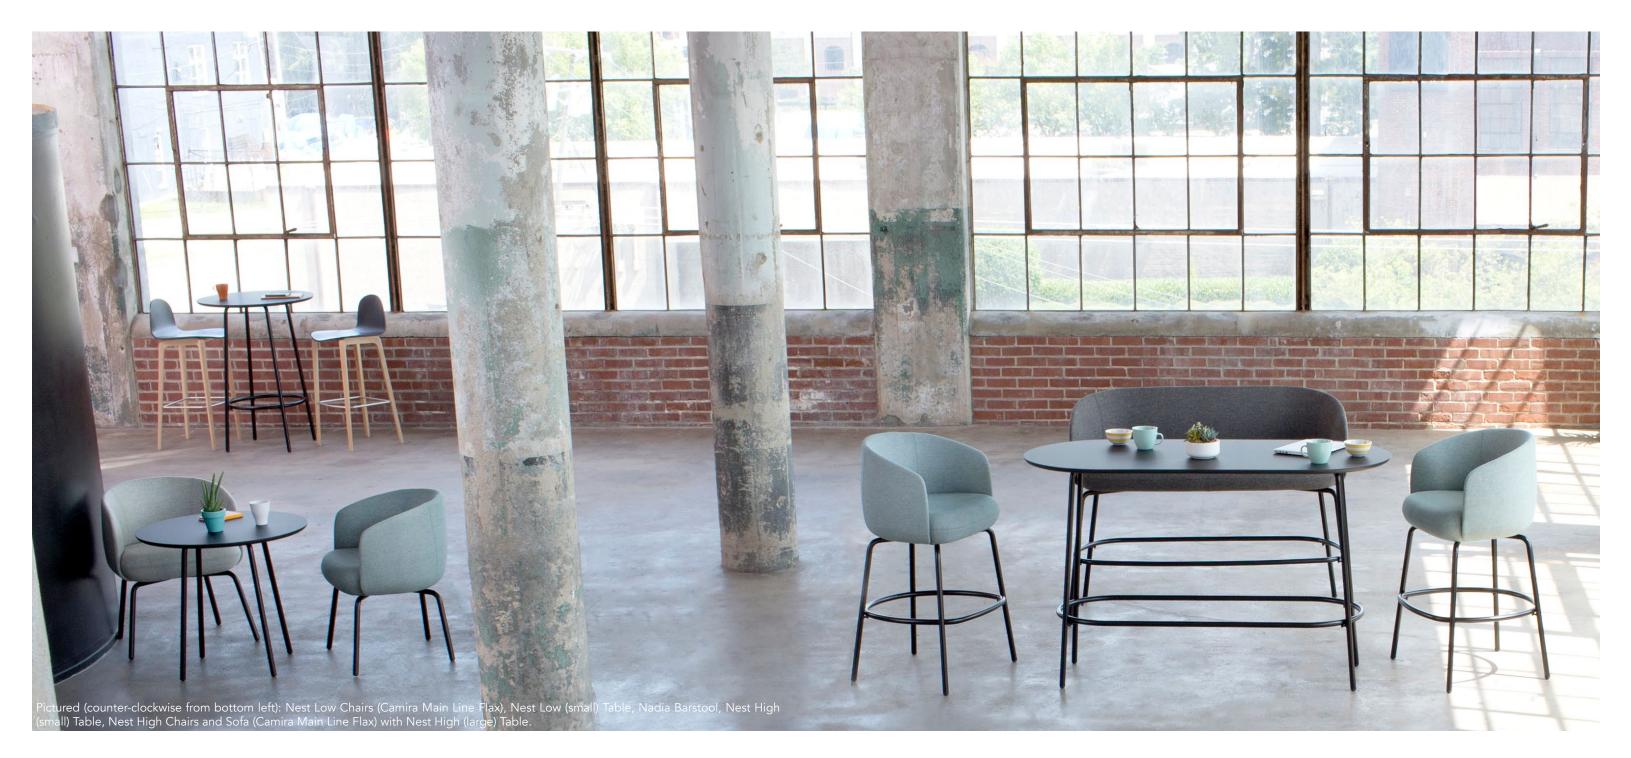

#### **Challenging Conventional Design**

The Nest collection includes lounge sofas, chairs and tables in two heights, encouraging a more social atmosphere. Use the varying heights together or separately to create both balance and division within a space. The high sofa and chair were specifically crafted for the right balance of structure and elegance, creating warm, inviting and comfortable lounge seating - at new heights.

Unlike the traditional barstool, elevated upholstered lounge seating provides superior comfort and support, even at longer intervals of sitting. The soft curves and fluid intersection between the seat and the backrest underlines the sofa's quality in terms of design and production, providing a distinct Nordic expression that adds a contemporary and modern feel to any space.

### Bring Something New to the Table

The Nest Table Series exudes modern design. The black powder coated tubular steel frame provides a light expression while ensuring a very strong and durable base. Available in two heights and two sizes, Nest Tables are perfect for a variety of spaces.