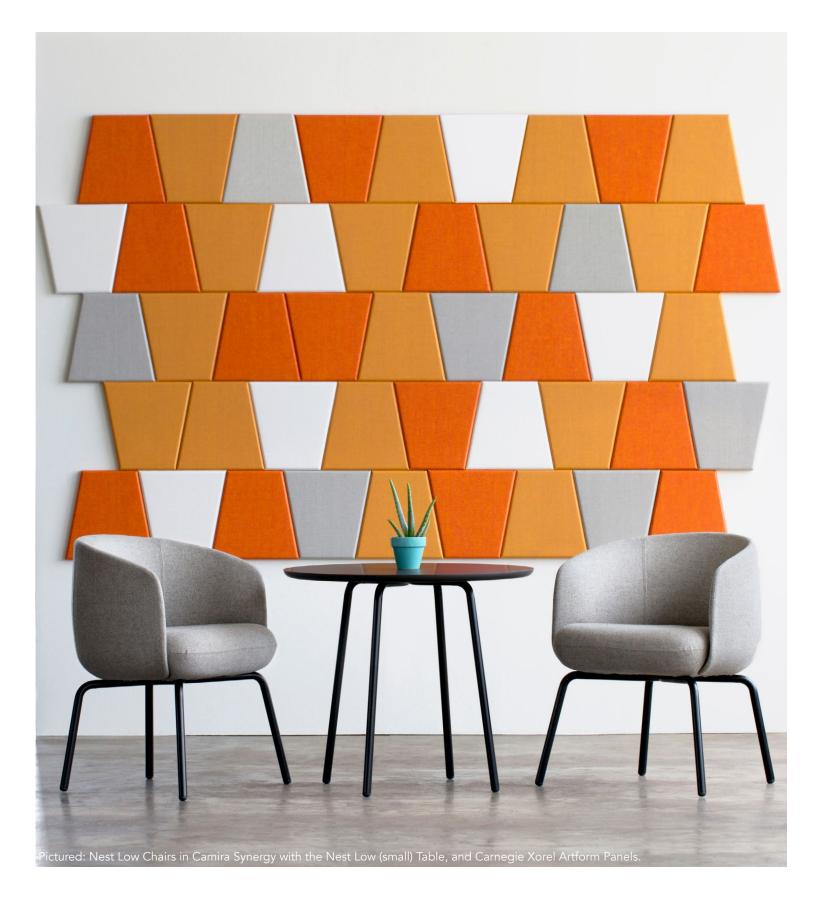

#### **Challenging Conventional Design**

The Nest collection includes lounge sofas, chairs and tables in two heights, encouraging a more social atmosphere. Use the varying heights together or separately to create both balance and division within a space. The high sofa and chair were specifically crafted for the right balance of structure and elegance, creating warm, inviting and comfortable lounge seating - at new heights.

### Bring Something New to the Table

The Nest Table Series exudes modern design. The black powder coated tubular steel frame provides a light expression while ensuring a very strong and durable base. Available in two heights and two sizes, Nest Tables are perfect for a variety of spaces.