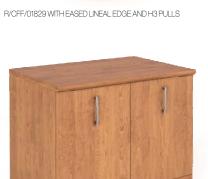

# Handsome Storage and Hospitality

Americana Contemporary credenzas are as versatile as they are functional. We offer five standard widths in two depths and two heights with three base options and matching edge profiles to our tables.

We are pleased to offer an expanded collection of standard hardware options and features.

Monitor lifts, pull-out trash and recycling bins and e-Version vented backs specifically designed for electronic equipment will meet your every need.