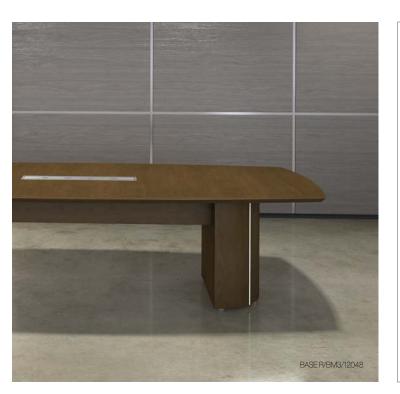

# Change the Base — Change the Table

Americana Contemporary conference tables are standard in lengths from 8' to 30' in three widths and multiple shapes, finishes and edge profiles.

The bases are just as agile and powerful—available in panels, drums, half drums and combinations.

All our bases are offered in wood veneer and color coat finishes, with plinth or metal inlay options.