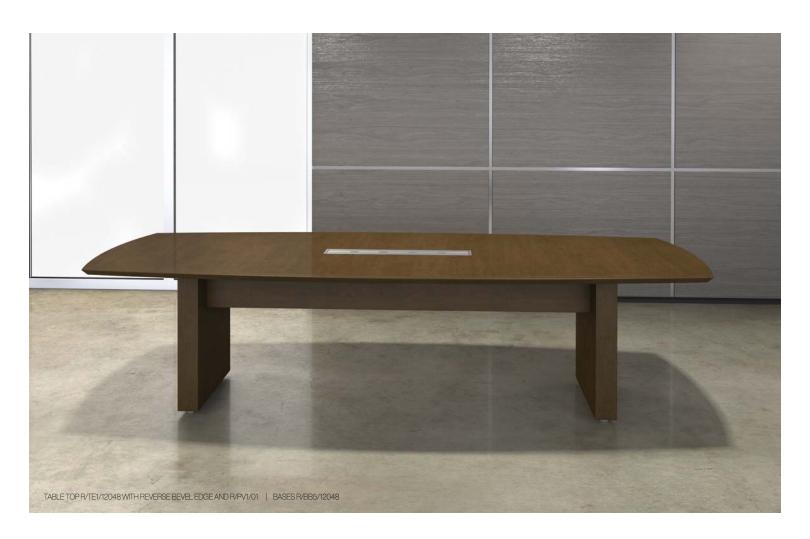

# Change the Base — Change the Table

Americana Contemporary conference tables are standard in lengths from 8' to 30' in three widths and multiple shapes, finishes and edge profiles.

The bases are just as agile and powerful—available in panels, drums, half drums and combinations.

All our bases are offered in wood veneer and color coat finishes, with plinth or metal inlay options.