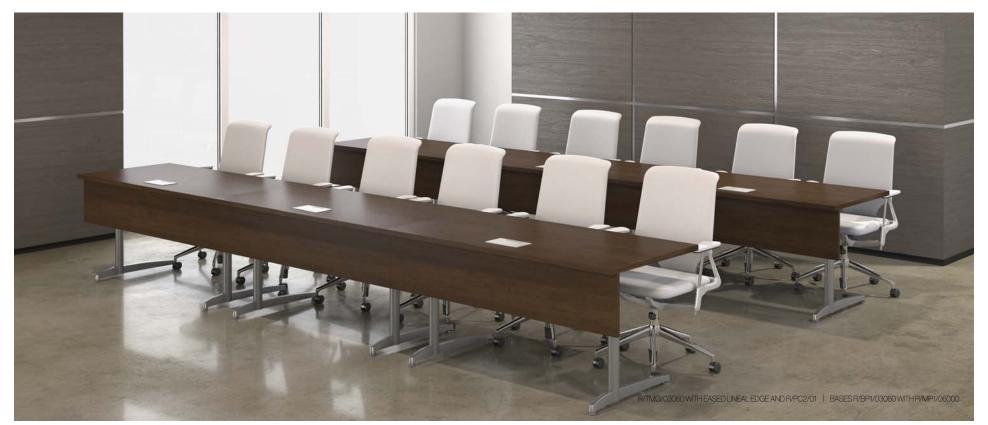

# Presentation | Boardroom

No one does tables like Nevers.

Boardroom environments reflect an organization's identity and strength as vividly as their logo and corporate message.

Our presentation tables match your aesthetic as well as provide functional support for communication and inspiration through sightlines, integrated power and data, and options tailored to your office design.

Our tables are offered in standard sizes and shapes as shown below.

Custom applications, like the grand table on the left, offer features such as our revolutionary wall base for maximum stability, wire management, and leg room.

Whether a start-up enterprise or a Fortune 500, you're in good company with Nevers.

R/TV1/15008 WITH R/PV5/05

R/TU1/15008 WITH R/PV5/05

R/PV5 WITH DOOR OPEN