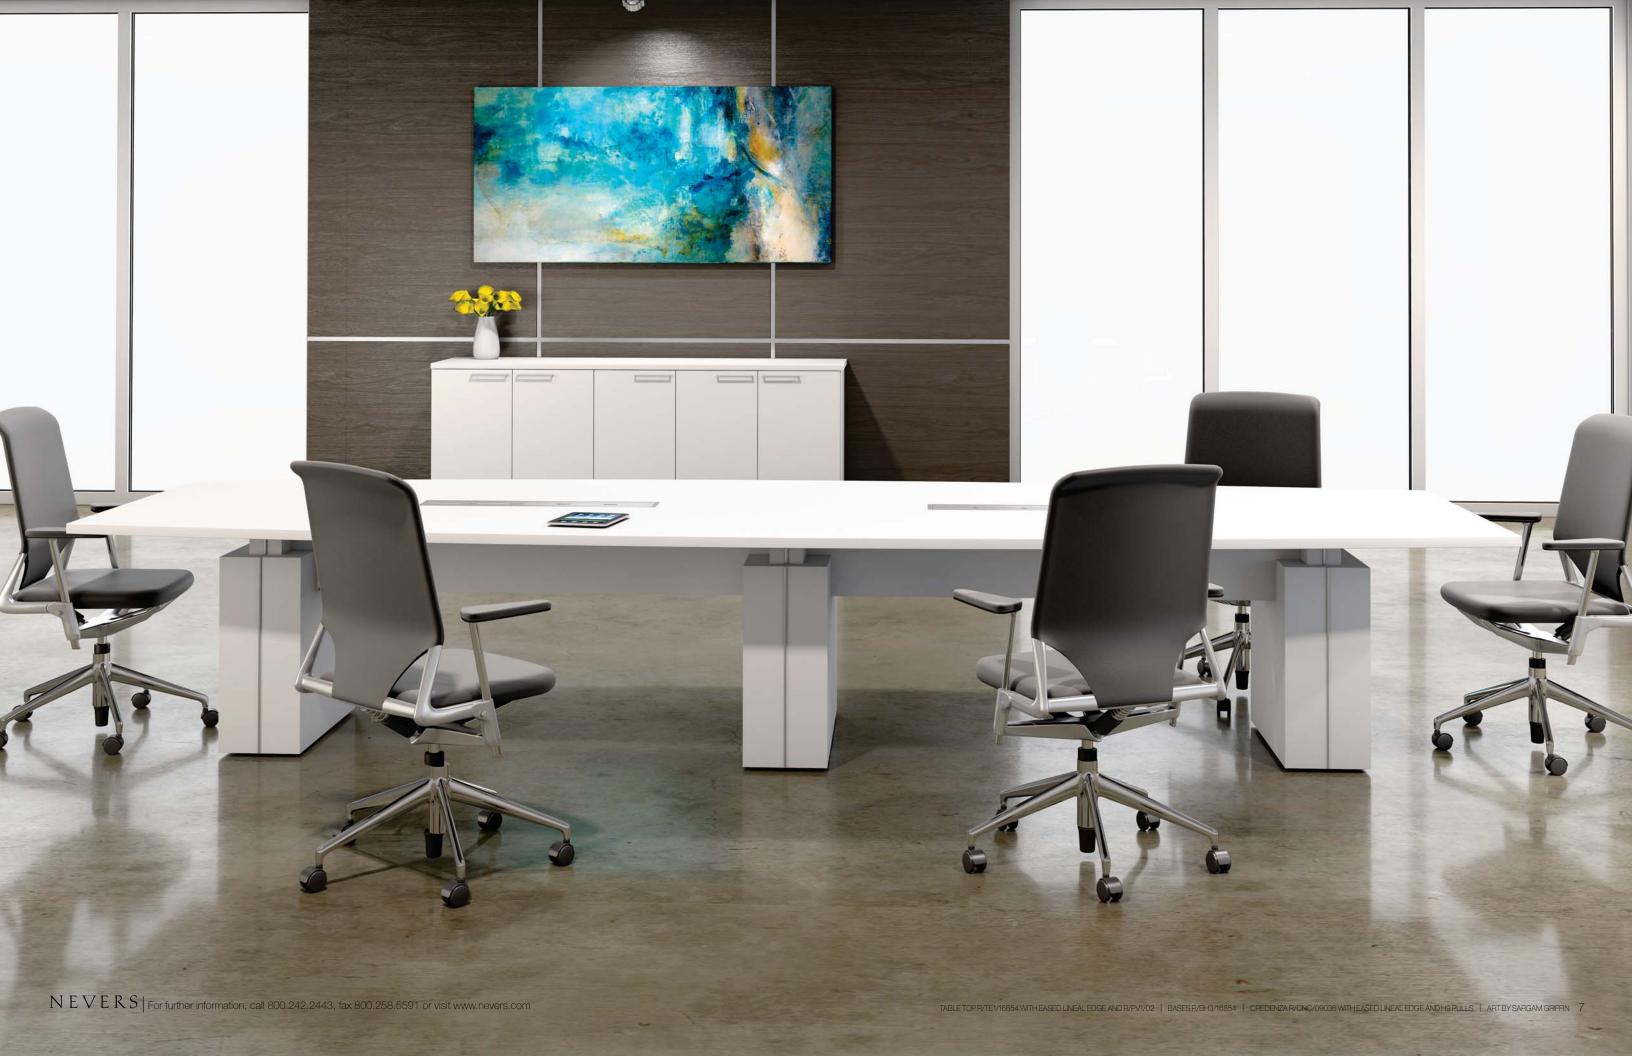

# Intelligent Tables

The top goes on last for a reason — it makes power, voice, data and AV integration a breeze.

You decide how much data support you need, how specific the IT and AV integration needs to be, and we build it right into your table.

The image below illustrates how intuitively our bases facilitate wiring from the floor, through the base and beam set to the underside of the table itself

Our Meeting Link<sup>™</sup> Power/Voice/Data Technology Centers are available in Light, Medium and Heavy Duty capacities.

Unsure about what you need? Just have your IT/AV consultant contact our Customer Service to develop your perfect technology solution to fit your exact needs.

 $N\;E\;V\;E\;R\;S\;|$  For further information, call 800.242.2443, fax 800.258.5591 or visit www.nevers.com