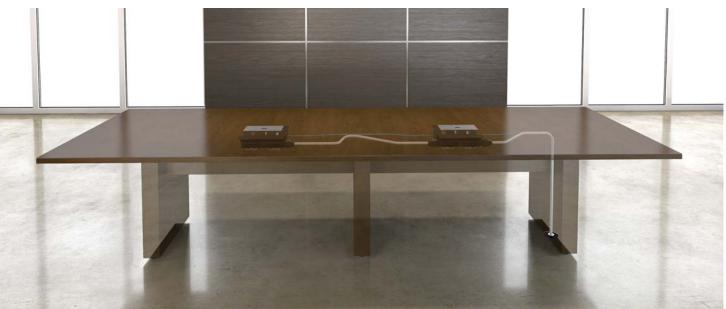

# Intelligent Tables

The top goes on last for a reason — it makes power, voice, data and AV integration a breeze.

You decide how much data support you need, how specific the IT and AV integration needs to be, and we build it right into your table.

The image below illustrates how intuitively our bases facilitate wiring from the floor, through the base and beam set to the underside of the table itself

Our Meeting Link<sup>™</sup> Power/Voice/Data Technology Centers are available in Light, Medium and Heavy Duty capacities.