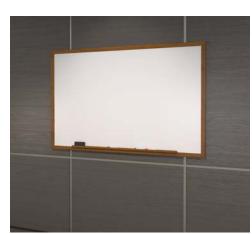

Nevers can make all that happen with our lecterns, visual products and media walls.

Just like our tables and credenzas, Nevers' lecterns offer a wide variety of design choices with table-matching edge details to create a seamless continuity in your meeting room.

Our electronic lectern manages technology flawlessly while maintaining the classic elegance of Americana Contemporary style.

R/VIS/04848 CLOSED

/IS/04848 OPEN

R/SYS/07248

(1) R/MDR/07424 | (2) R/MDB/01812 | (2) R/MDT/03616 | WITH REVERSE BEVEL EDGE AND H10 PULLS