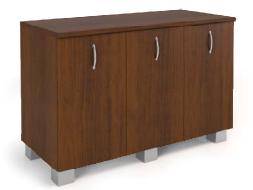

# Handsome Storage and Hospitality

Americana Contemporary credenzas are as versatile as they are functional. We offer five standard widths in two depths and two heights with three base options and matching edge profiles to our tables.

Our hospitality credenzas feature pull-out serving shelves, drawers and doors and optional refrigeration.

OPTION R/WBN

OPTION E-VERSION BACK