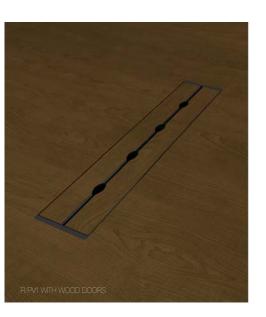

# Intelligent Tables

The top goes on last for a reason — it makes power, voice, data and AV integration a breeze.

You decide how much data support you need, how specific the IT and AV integration needs to be, and we build it right into your table.

The image below illustrates how intuitively our bases facilitate wiring from the floor, through the base and beam set to the underside of the table itself

Our Meeting Link<sup>™</sup> Power/Voice/Data Technology Centers are available in Light, Medium and Heavy Duty capacities.