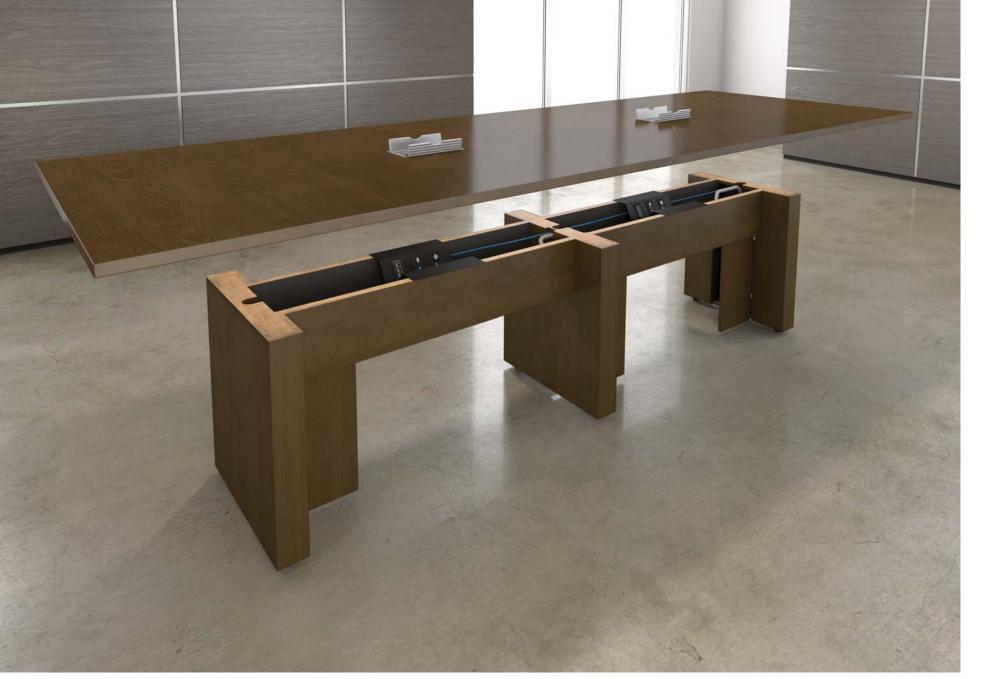

# Intelligent Tables

The top goes on last for a reason — it makes power, voice, data and AV integration a breeze.

You decide how much data support you need, how specific the IT and AV integration needs to be, and we build it right into your table.

The image below illustrates how intuitively our bases facilitate wiring from the floor, through the base and beam set to the underside of the table itself

Our Meeting Link<sup>™</sup> Power/Voice/Data Technology Centers are available in Light, Medium and Heavy Duty capacities.