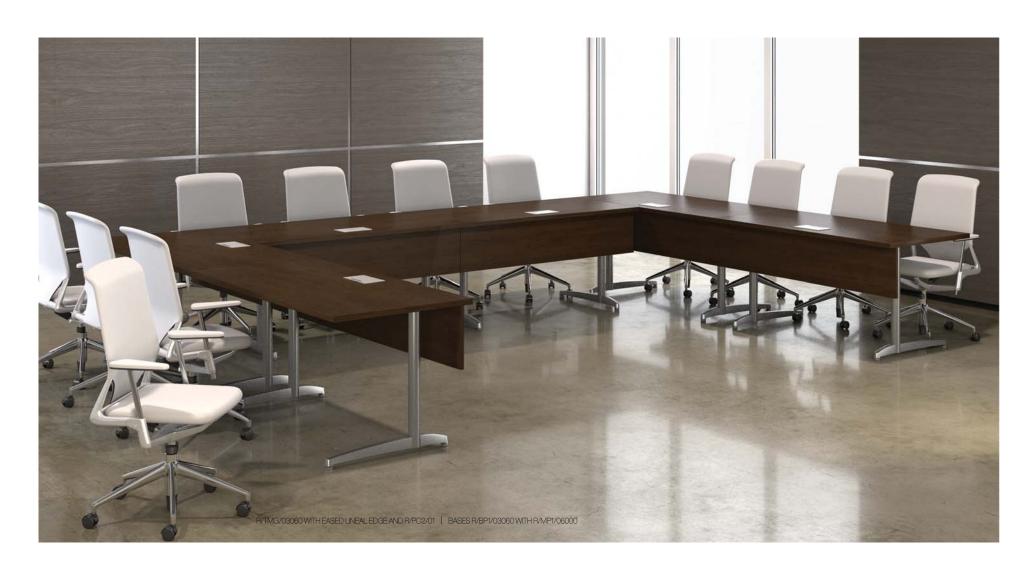

# Presentation | Boardroom

No one does tables like Nevers.

Boardroom environments reflect an organization's identity and strength as vividly as their logo and corporate message.

Our presentation tables match your aesthetic as well as provide functional support for communication and inspiration through sightlines, integrated power and data, and options tailored to your office design.

Our tables are offered in standard sizes and shapes as shown below.

Custom applications, like the grand table on the left, offer features such as our revolutionary wall base for maximum stability, wire management, and leg room.

Whether a start-up enterprise or a Fortune 500, you're in good company with Nevers.

R/TV1/15008 WITH R/PV5/05

R/TU1/15008 WITH R/PV5/05

R/PV5 WITH DOOR OPEN