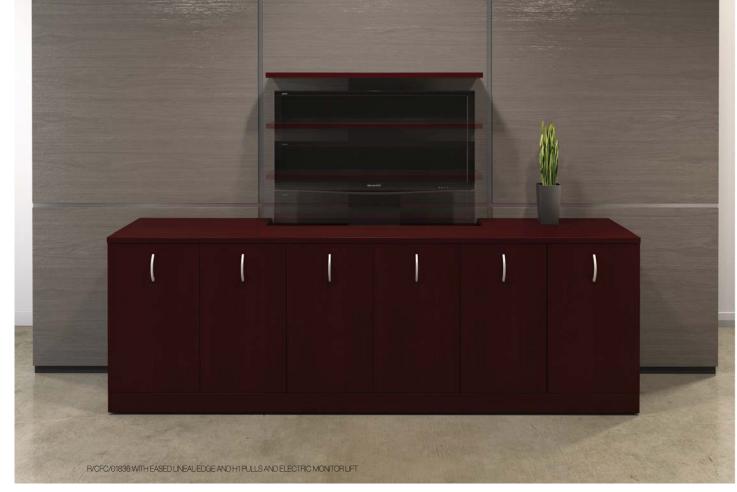

# Handsome Storage and Hospitality

Americana Contemporary credenzas are as versatile as they are functional. We offer five standard widths in two depths and two heights with three base options and matching edge profiles to our tables.

We are pleased to offer an expanded collection of standard hardware options and features.

Monitor lifts, pull-out trash and recycling bins and e-Version vented backs specifically designed for electronic equipment will meet your every need.

Our hospitality credenzas feature pull-out serving shelves, drawers and doors and optional refrigeration.

OPTION R/WBN

OPTION E-VERSION BACK