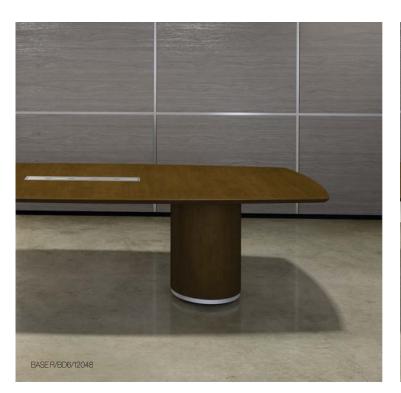

# Change the Base — Change the Table

Americana Contemporary conference tables are standard in lengths from 8' to 30' in three widths and multiple shapes, finishes and edge profiles.

The bases are just as agile and powerful—available in panels, drums, half drums and combinations.

All our bases are offered in wood veneer and color coat finishes, with plinth or metal inlay options.