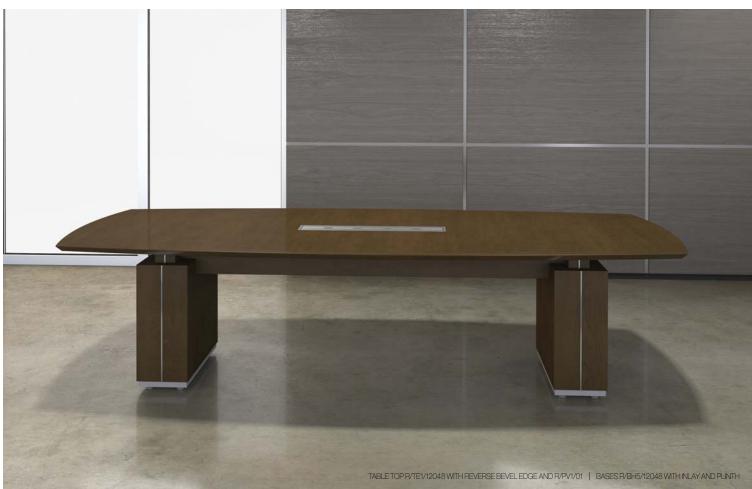

# Change the Base — Change the Table

Americana Contemporary conference tables are standard in lengths from 8' to 30' in three widths and multiple shapes, finishes and edge profiles.

The bases are just as agile and powerful—available in panels, drums, half drums and combinations.

All our bases are offered in wood veneer and color coat finishes, with plinth or metal inlay options.