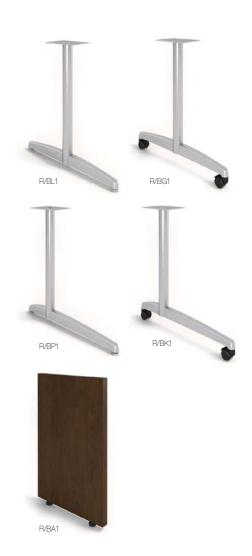

# Change the Base — Change the Table

Americana Contemporary conference tables are standard in lengths from 8' to 30' in three widths and multiple shapes, finishes and edge profiles.

The bases are just as agile and powerful—available in panels, drums, half drums and combinations.

All our bases are offered in wood veneer and color coat finishes, with plinth or metal inlay options.