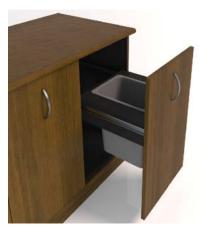

We are pleased to offer an expanded collection of standard hardware options and features.

Monitor lifts, pull-out trash and recycling bins and e-Version vented backs specifically designed for electronic equipment will meet your every need.