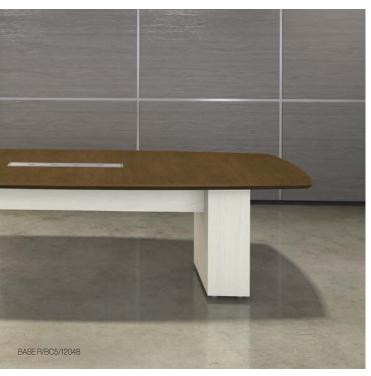

# Change the Base — Change the Table

Americana Contemporary conference tables are standard in lengths from 8' to 30' in three widths and multiple shapes, finishes and edge profiles.

The bases are just as agile and powerful—available in panels, drums, half drums and combinations.

All our bases are offered in wood veneer and color coat finishes, with plinth or metal inlay options.