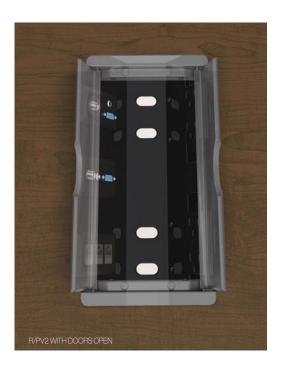

The image below illustrates how intuitively our bases facilitate wiring from the floor, through the base and beam set to the underside of the table itself

Our Meeting Link<sup>™</sup> Power/Voice/Data Technology Centers are available in Light, Medium and Heavy Duty capacities.

Unsure about what you need? Just have your IT/AV consultant contact our Customer Service to develop your perfect technology solution to fit your exact needs.

 $N\;E\;V\;E\;R\;S\;|$  For further information, call 800.242.2443, fax 800.258.5591 or visit www.nevers.com