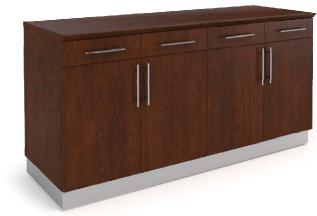

# Handsome Storage and Hospitality

Americana Contemporary credenzas are as versatile as they are functional. We offer five standard widths in two depths and two heights with three base options and matching edge profiles to our tables.

Our hospitality credenzas feature pull-out serving shelves, drawers and doors and optional refrigeration.

OPTION R/WBN

OPTION E-VERSION BACK