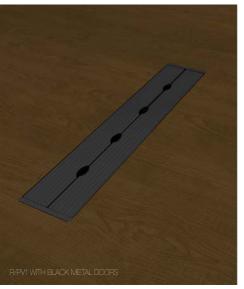

# Intelligent Tables

The top goes on last for a reason — it makes power, voice, data and AV integration a breeze.

You decide how much data support you need, how specific the IT and AV integration needs to be, and we build it right into your table.

The image below illustrates how intuitively our bases facilitate wiring from the floor, through the base and beam set to the underside of the table itself

Our Meeting Link<sup>™</sup> Power/Voice/Data Technology Centers are available in Light, Medium and Heavy Duty capacities.