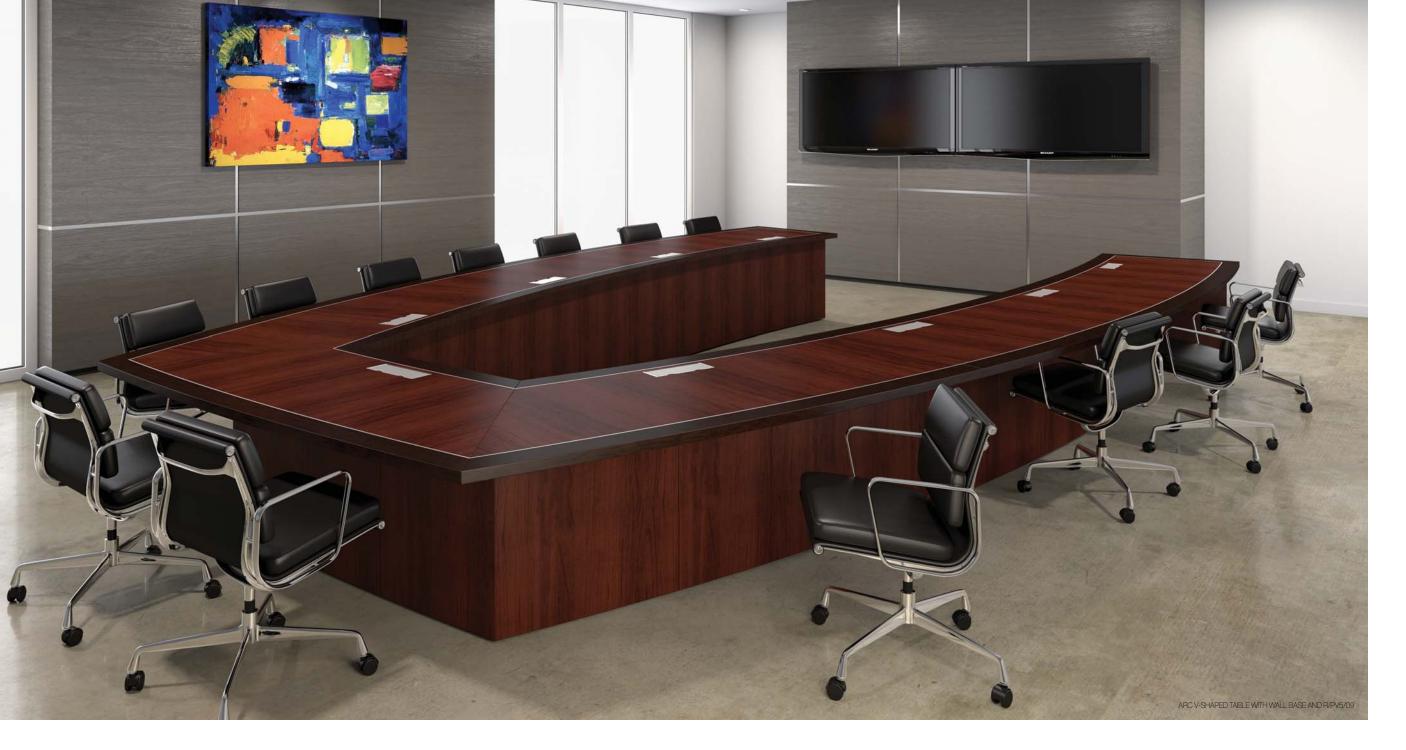

# Presentation | Boardroom

No one does tables like Nevers.

Boardroom environments reflect an organization's identity and strength as vividly as their logo and corporate message.

Our presentation tables match your aesthetic as well as provide functional support for communication and inspiration through sightlines, integrated power and data, and options tailored to your office design.

Our tables are offered in standard sizes and shapes as shown below.

Custom applications, like the grand table on the left, offer features such as our revolutionary wall base for maximum stability, wire management, and leg room.

Whether a start-up enterprise or a Fortune 500, you're in good company with Nevers.

R/TV1/15008 WITH R/PV5/05

R/TU1/15008 WITH R/PV5/05

R/PV5 WITH DOOR OPEN