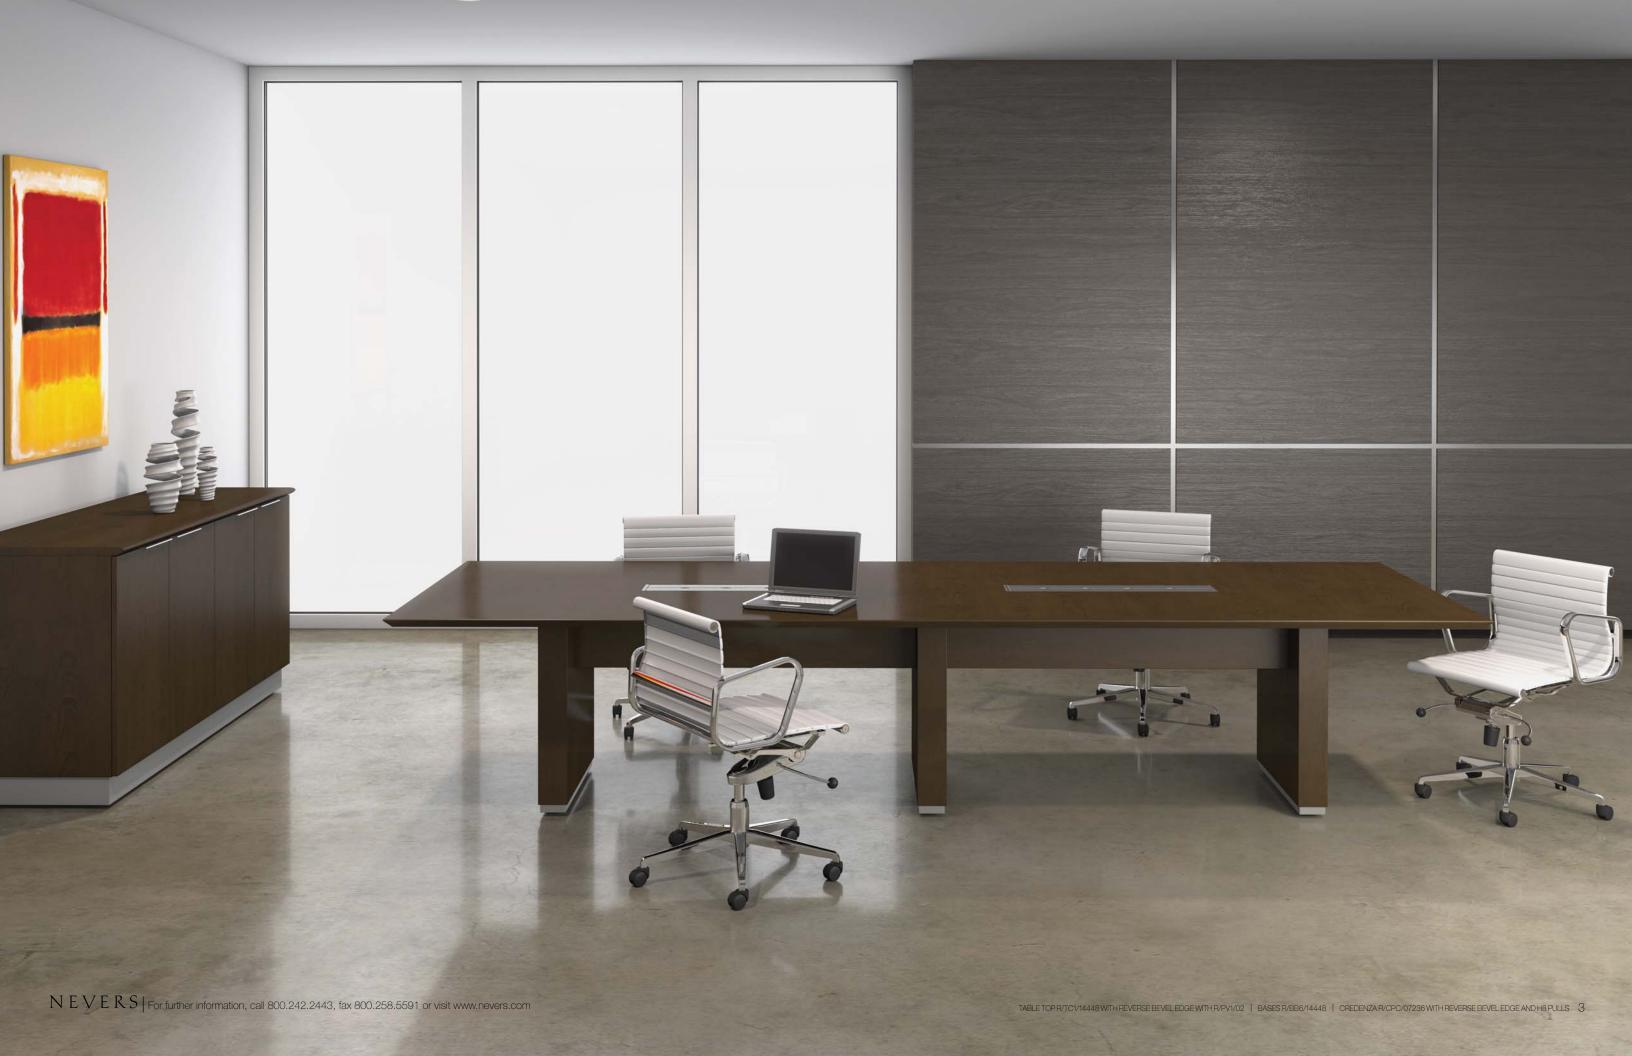

# Presentation | Boardroom

No one does tables like Nevers.

Boardroom environments reflect an organization's identity and strength as vividly as their logo and corporate message.

Our presentation tables match your aesthetic as well as provide functional support for communication and inspiration through sightlines, integrated power and data, and options tailored to your office design.

Our tables are offered in standard sizes and shapes as shown below.

Custom applications, like the grand table on the left, offer features such as our revolutionary wall base for maximum stability, wire management, and leg room.

Whether a start-up enterprise or a Fortune 500, you're in good company with Nevers.

R/TV1/15008 WITH R/PV5/05

R/TU1/15008 WITH R/PV5/05

R/PV5 WITH DOOR OPEN