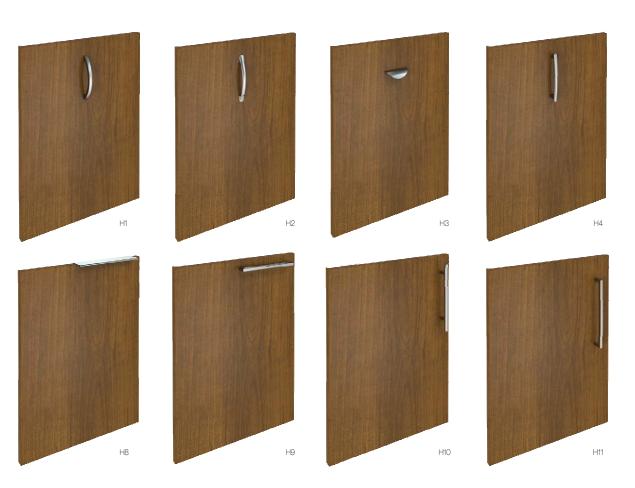

We are pleased to offer an expanded collection of standard hardware options and features.

Monitor lifts, pull-out trash and recycling bins and e-Version vented backs specifically designed for electronic equipment will meet your every need.