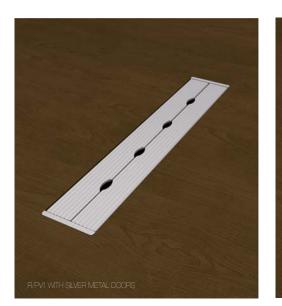

# Intelligent Tables

The top goes on last for a reason — it makes power, voice, data and AV integration a breeze.

You decide how much data support you need, how specific the IT and AV integration needs to be, and we build it right into your table.

The image below illustrates how intuitively our bases facilitate wiring from the floor, through the base and beam set to the underside of the table itself

Our Meeting Link<sup>™</sup> Power/Voice/Data Technology Centers are available in Light, Medium and Heavy Duty capacities.