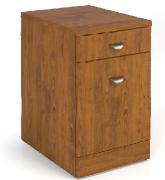

# Handsome Storage and Hospitality

Americana Contemporary credenzas are as versatile as they are functional. We offer five standard widths in two depths and two heights with three base options and matching edge profiles to our tables.

We are pleased to offer an expanded collection of standard hardware options and features.

Monitor lifts, pull-out trash and recycling bins and e-Version vented backs specifically designed for electronic equipment will meet your every need.