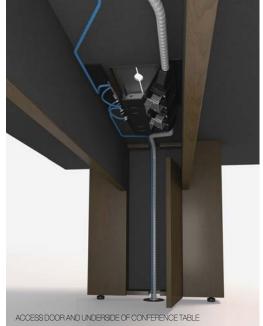

The image below illustrates how intuitively our bases facilitate wiring from the floor, through the base and beam set to the underside of the table itself

Our Meeting Link<sup>™</sup> Power/Voice/Data Technology Centers are available in Light, Medium and Heavy Duty capacities.

Unsure about what you need? Just have your IT/AV consultant contact our Customer Service to develop your perfect technology solution to fit your exact needs.

 $N\;E\;V\;E\;R\;S\;|$  For further information, call 800.242.2443, fax 800.258.5591 or visit www.nevers.com