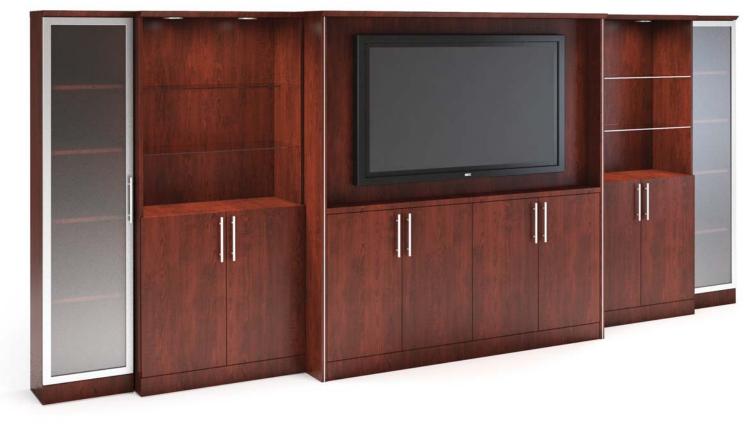

# Handsome Storage and Hospitality

Americana Contemporary credenzas are as versatile as they are functional. We offer five standard widths in two depths and two heights with three base options and matching edge profiles to our tables.

We are pleased to offer an expanded collection of standard hardware options and features.

Monitor lifts, pull-out trash and recycling bins and e-Version vented backs specifically designed for electronic equipment will meet your every need.

Our hospitality credenzas feature pull-out serving shelves, drawers and doors and optional refrigeration.

OPTION R/WBN

OPTION E-VERSION BACK