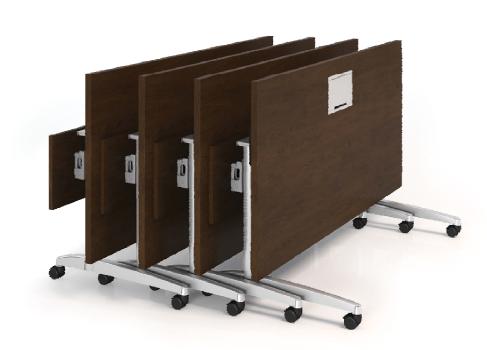

#### Mobile Multi-Tasking Tables

Nevers folding/nesting mobile tables may be the hardest working tables in America. They flip, glide and roll, and can be reconfigured in moments making managing and storing them a breeze.

They can be a classroom at 9AM, a conference room at Noon and an open forum all afternoon, simply by moving the tables into rows or any other formation.

Choose from an array of base styles and table shapes to get just the right configuration and look you need.

We offer panel bases, T-Legs and C-Legs with levelers, glides, or casters, with or without modesty panels and with or without power, data or AV support.

Complete your room with an Americana Contemporary lectern, visual board and credenza to be ready for any task.