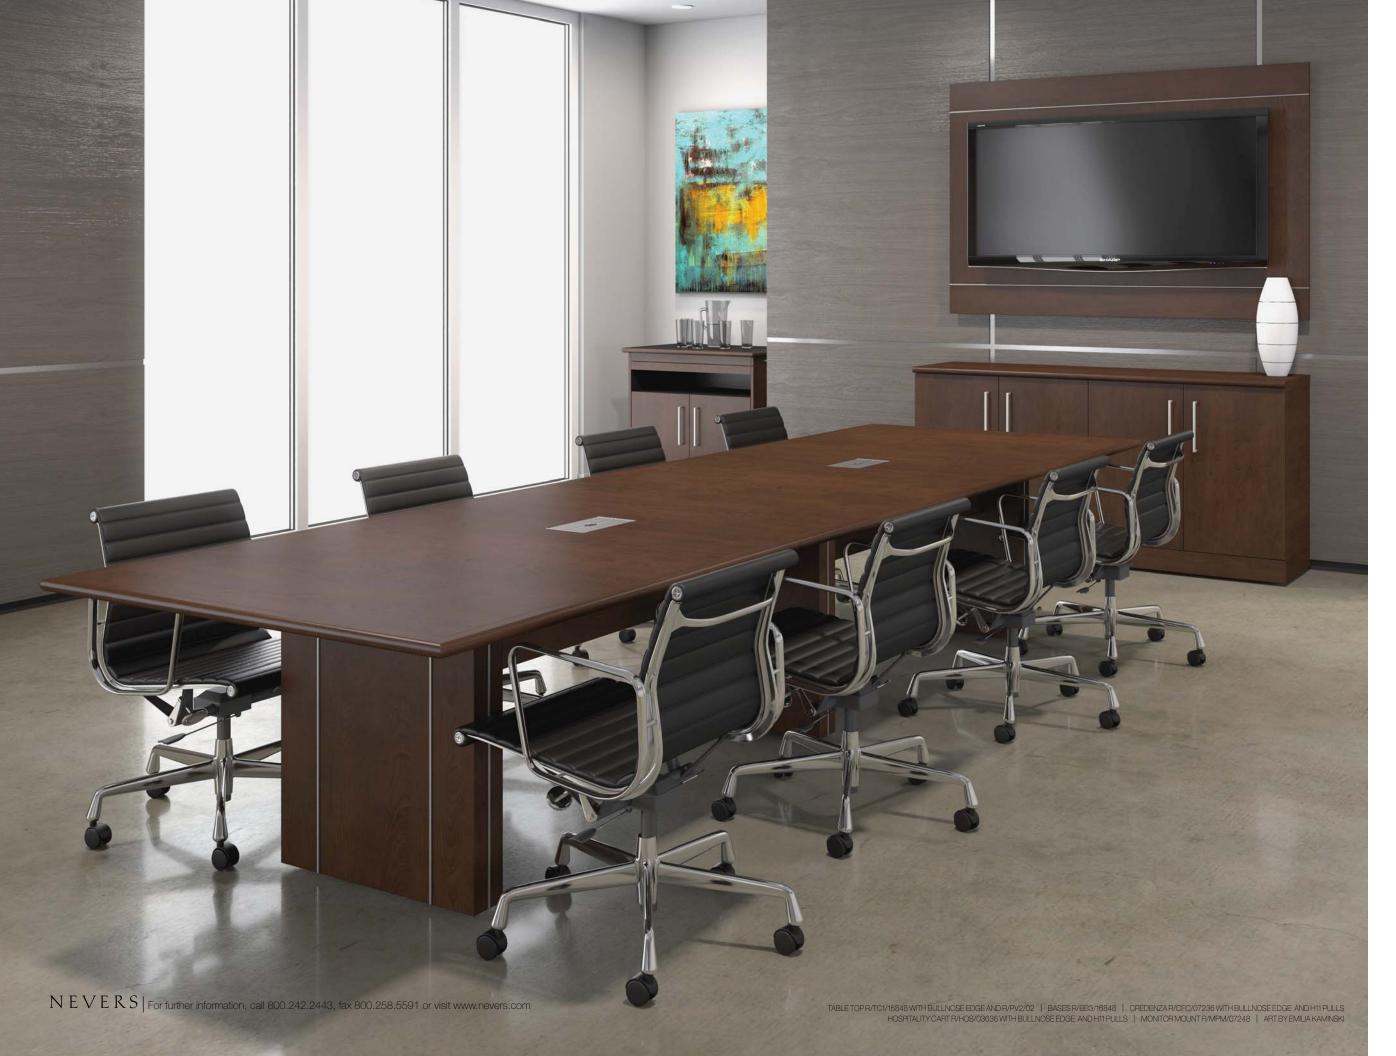

# Change the Base — Change the Table

Americana Contemporary conference tables are standard in lengths from 8' to 30' in three widths and multiple shapes, finishes and edge profiles.

The bases are just as agile and powerful—available in panels, drums, half drums and combinations.

All our bases are offered in wood veneer and color coat finishes, with plinth or metal inlay options.