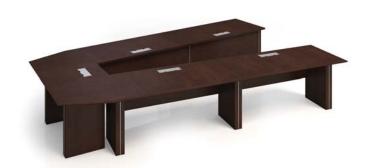

# Change the Base — Change the Table

Americana Contemporary conference tables are standard in lengths from 8' to 30' in three widths and multiple shapes, finishes and edge profiles.

The bases are just as agile and powerful—available in panels, drums, half drums and combinations.

All our bases are offered in wood veneer and color coat finishes, with plinth or metal inlay options.