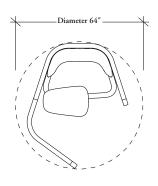

## Lounge Zone-Solo

#### ZNC<mark>GS</mark>

The Lounge Zone-Solo is a place to take a break and work privately. The compact footprint provides easy access to the tools a user needs while still providing easy access to the rest of the office.

- Designed to be used for 5 minutes to 2 hours
- •55" high for seated privacy
- Available with or without a wing panel
- The optional wing is available with partial height slots
- Available with the option for a full or partial height fabric buffer on the interior or exterior
- Accommodates an In-The-Zone Sofa 1-Seater wih optional tablet worksurface and integrated power

Lounge Zone-Solo enclosure with wing left panel with partial slots

- Flat Fabric Buffer partial height interior
- Flat Fabric Buffer full height exterior