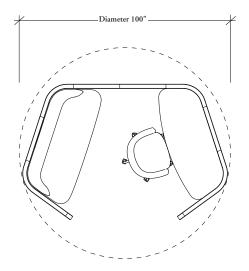

#### ZNCEE

The Office Zone combines a task focus area and an upholstered bench for a more relaxed conversation. It may be used in an open plan setting by a leader who is working on individual work half the time then turn easily to have a quick one-on-one conversation with a team member.

- •55" high for seated privacy
- Available with or without partial height slots on the wings
- Available with the option for a partial height interior fabric buffer and full or partial height exterior fabric buffer
- Accommodates a semi-suspended worksurface with cantilevers and optional Power Pill and Table Lamp cut out

Office Zone enclosure with partial slots • Flat Fabric Buffer partial height interior

• Flat Fabric Buffer full height exterior