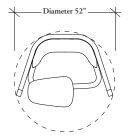

### Focus Zone-Solo

#### ZNC<mark>FS</mark>

The Focus Zone-Solo is a functional working space for a single user to focus for a whole day or to concentrate on working tasks without being disturbed. It is a space to pop in and out of during the day that an easily accommodate the use of personal technology and other tools.

- Designed to be used for 1-8 hours
- •55" high for seated privacy
- Available with or without partial height slots on the wing
- Available with the option for a partial height interior fabric buffer and full or partial height exterior fabric buffer
- Accommodates a semi-suspended worksurface with optional Power Pill and Table Lamp cut outs

Focus Zone-Solo enclosure with left partial slots

• Flat Fabric Buffer partial height interior

• Flat Fabric Buffer full height exterior