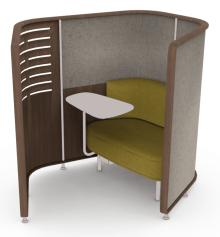

## Lounge Zone-Solo

#### ZNC<mark>GS</mark>

The Lounge Zone-Solo is a place to take a break and work privately. The compact footprint provides easy access to the tools a user needs while still providing easy access to the rest of the office.

- Designed to be used for 5 minutes to 2 hours
- •55" high for seated privacy
- Available with or without a wing panel
- The optional wing is available with partial height slots
- Available with the option for a full or partial height fabric buffer on the interior or exterior
- Accommodates an In-The-Zone Sofa 1-Seater wih optional tablet worksurface and integrated power

Lounge Zone-Solo enclosure with wing left panel with partial slots

- Flat Fabric Buffer partial height interior
- Flat Fabric Buffer full height exterior