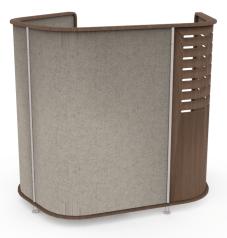

### Focus Zone-Solo

#### ZNC<mark>FS</mark>

The Focus Zone-Solo is a functional working space for a single user to focus for a whole day or to concentrate on working tasks without being disturbed. It is a space to pop in and out of during the day that an easily accommodate the use of personal technology and other tools.

- Designed to be used for 1-8 hours
- •55" high for seated privacy
- Available with or without partial height slots on the wing
- Available with the option for a partial height interior fabric buffer and full or partial height exterior fabric buffer
- Accommodates a semi-suspended worksurface with optional Power Pill and Table Lamp cut outs

Focus Zone-Solo enclosure with left partial slots

• Flat Fabric Buffer partial height interior

• Flat Fabric Buffer full height exterior