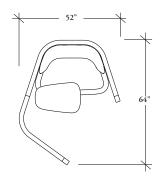

#### ZNC<mark>GS</mark>

The Lounge Zone-Solo is a place to take a break and work privately. The compact footprint provides easy access to the tools a user needs while still providing easy access to the rest of the office.

- Designed to be used for 5 minutes to 2 hours
- •55" high for seated privacy
- Available with or without a wing panel
- The optional wing is available with partial height slots
- Available with the option for a full or partial height fabric buffer on the interior or exterior
- Accommodates an In-The-Zone Sofa 1-Seater wih optional tablet worksurface and integrated power

Lounge Zone-Solo enclosure with wing left panel with partial slots

- Flat Fabric Buffer partial height interior
- Flat Fabric Buffer full height exterior