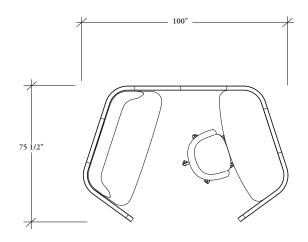

#### ZNCEE

The Office Zone combines a task focus area and an upholstered bench for a more relaxed conversation. It may be used in an open plan setting by a leader who is working on individual work half the time then turn easily to have a quick one-on-one conversation with a team member.

- •55" high for seated privacy
- Available with or without partial height slots on the wings
- Available with the option for a partial height interior fabric buffer and full or partial height exterior fabric buffer
- Accommodates a semi-suspended worksurface with cantilevers and optional Power Pill and Table Lamp cut out

Office Zone enclosure with partial slots • Flat Fabric Buffer partial height interior

• Flat Fabric Buffer full height exterior