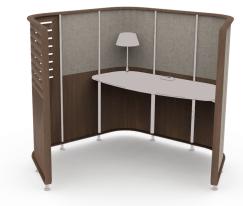

### Focus Zone-Solo

#### ZNC<mark>FS</mark>

The Focus Zone-Solo is a functional working space for a single user to focus for a whole day or to concentrate on working tasks without being disturbed. It is a space to pop in and out of during the day that an easily accommodate the use of personal technology and other tools.

- Designed to be used for 1-8 hours
- •55" high for seated privacy
- Available with or without partial height slots on the wing
- Available with the option for a partial height interior fabric buffer and full or partial height exterior fabric buffer
- Accommodates a semi-suspended worksurface with optional Power Pill and Table Lamp cut outs

Focus Zone-Solo enclosure with left partial slots

• Flat Fabric Buffer partial height interior

• Flat Fabric Buffer full height exterior