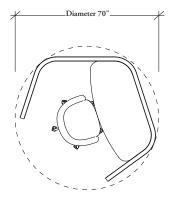

### Focus Zone-Solo

#### ZNC<mark>FS</mark>

The Focus Zone-Solo is a functional working space for a single user to focus for a whole day or to concentrate on working tasks without being disturbed. It is a space to pop in and out of during the day that an easily accommodate the use of personal technology and other tools.

- Designed to be used for 1-8 hours
- •55" high for seated privacy
- Available with or without partial height slots on the wing
- Available with the option for a partial height interior fabric buffer and full or partial height exterior fabric buffer
- Accommodates a semi-suspended worksurface with optional Power Pill and Table Lamp cut outs

Focus Zone-Solo enclosure with left partial slots

• Flat Fabric Buffer partial height interior

• Flat Fabric Buffer full height exterior