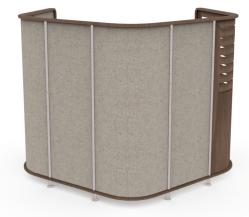

## Lounge Zone-Solo

#### ZNC<mark>GS</mark>

The Lounge Zone-Solo is a place to take a break and work privately. The compact footprint provides easy access to the tools a user needs while still providing easy access to the rest of the office.

- Designed to be used for 5 minutes to 2 hours
- •55" high for seated privacy
- Available with or without a wing panel
- The optional wing is available with partial height slots
- Available with the option for a full or partial height fabric buffer on the interior or exterior
- Accommodates an In-The-Zone Sofa 1-Seater wih optional tablet worksurface and integrated power

Lounge Zone-Solo enclosure with wing left panel with partial slots

- Flat Fabric Buffer partial height interior
- Flat Fabric Buffer full height exterior