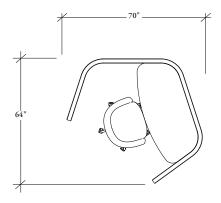

# Office Zone

#### ZNCEE

The Office Zone combines a task focus area and an upholstered bench for a more relaxed conversation. It may be used in an open plan setting by a leader who is working on individual work half the time then turn easily to have a quick one-on-one conversation with a team member.

- •55" high for seated privacy
- Available with or without partial height slots on the wings
- Available with the option for a partial height interior fabric buffer and full or partial height exterior fabric buffer
- Accommodates a semi-suspended worksurface with cantilevers and optional Power Pill and Table Lamp cut out

Office Zone enclosure with partial slots • Flat Fabric Buffer partial height interior

• Flat Fabric Buffer full height exterior