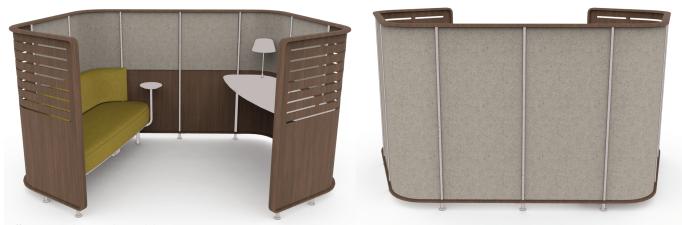

#### ZNCEE

The Office Zone combines a task focus area and an upholstered bench for a more relaxed conversation. It may be used in an open plan setting by a leader who is working on individual work half the time then turn easily to have a quick one-on-one conversation with a team member.

- •55" high for seated privacy
- Available with or without partial height slots on the wings
- Available with the option for a partial height interior fabric buffer and full or partial height exterior fabric buffer
- Accommodates a semi-suspended worksurface with cantilevers and optional Power Pill and Table Lamp cut out

Office Zone enclosure with partial slots • Flat Fabric Buffer partial height interior

• Flat Fabric Buffer full height exterior