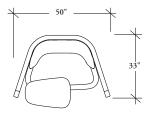

#### ZNC<mark>FS</mark>

The Focus Zone-Solo is a functional working space for a single user to focus for a whole day or to concentrate on working tasks without being disturbed. It is a space to pop in and out of during the day that an easily accommodate the use of personal technology and other tools.

- Designed to be used for 1-8 hours
- •55" high for seated privacy
- Available with or without partial height slots on the wing
- Available with the option for a partial height interior fabric buffer and full or partial height exterior fabric buffer
- Accommodates a semi-suspended worksurface with optional Power Pill and Table Lamp cut outs

Focus Zone-Solo enclosure with left partial slots

• Flat Fabric Buffer partial height interior

• Flat Fabric Buffer full height exterior